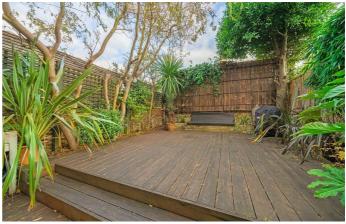

### **Property Details**

An impressive five double bedroom Victorian home on an attractive residential street within the LTN and the catchment areas for Ofsted Outstanding schools. Fully extended, this beautiful home strikes a balance of period features and modern finishes to create an appealing ambience. The ground floor comprises a dual-aspect reception, running through into a splendid rear dine-in kitchen plus a convenient downstairs W.C. The double reception displays period character and polished wood floors creating a beautiful flow to the ground floor whilst bouncing natural light from front and rear. Sleek and contemporary the kitchen is large with built-in speakers, an island and space for a table, providing the ideal family or entertainment hub. Bi-fold doors transition into to the well-nurtured private garden. Fauna and flora create a leafy border to a low-maintenance decked area. Over the upper floors are five double bedrooms, the principal spanning the width of the house, boasting an attractive bay window. Two tastefully decorated bathrooms service the bedrooms and there is access to the eaves for storage.

#### **Features**

- Five double bedrooms
- Two bathrooms plus downstairs W.C.
- Victorian freehold house
- Private garden
- Well-presented throughout
- Local amenities and eateries on the doorstep
- Sudbourne and Corpus Christi catchment area
- Equidistant between Clapham North & Brixton Stations for the Northern and Victoria Lines