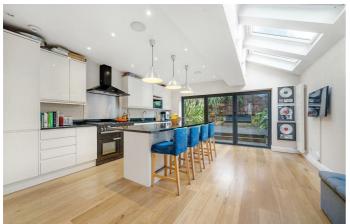

### **Property Details**

An impressive five double bedroom Victorian home on an attractive residential street within the LTN and the catchment areas for Ofsted Outstanding schools. Fully extended, this beautiful home strikes a balance of period features and modern finishes to create an appealing ambience. The ground floor comprises a dual-aspect reception, running through into a splendid rear dine-in kitchen plus a convenient downstairs W.C. The double reception displays period character and polished wood floors creating a beautiful flow to the ground floor whilst bouncing natural light from front and rear. Sleek and contemporary the kitchen is large with built-in speakers, an island and space for a table, providing the ideal family or entertainment hub. Bi-fold doors transition into to the well-nurtured private garden. Fauna and flora create a leafy border to a low-maintenance decked area. Over the upper floors are five double bedrooms, the principal spanning the width of the house, boasting an attractive bay window. Two tastefully decorated bathrooms service the bedrooms and there is access to the eaves for storage.

#### **Features**

- Five double bedrooms
- Two bathrooms plus downstairs W.C.
- Victorian freehold house
- Private garden
- Well-presented throughout
- Local amenities and eateries on the doorstep
- Sudbourne and Corpus Christi catchment area
- Equidistant between Clapham North & Brixton Stations for the Northern and Victoria Lines