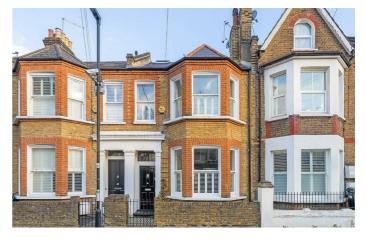

### **Property Details**

An impressive five double bedroom Victorian home on an attractive residential street within the LTN and the catchment areas for Ofsted Outstanding schools. Fully extended, this beautiful home strikes a balance of period features and modern finishes to create an appealing ambience. The ground floor comprises a dual-aspect reception, running through into a splendid rear dine-in kitchen plus a convenient downstairs W.C. The double reception displays period character and polished wood floors creating a beautiful flow to the ground floor whilst bouncing natural light from front and rear. Sleek and contemporary the kitchen is large with built-in speakers, an island and space for a table, providing the ideal family or entertainment hub. Bi-fold doors transition into to the well-nurtured private garden. Fauna and flora create a leafy border to a low-maintenance decked area. Over the upper floors are five double bedrooms, the principal spanning the width of the house, boasting an attractive bay window. Two tastefully decorated bathrooms service the bedrooms and there is access to the eaves for storage.

#### **Features**

- Five double bedrooms
- Two bathrooms plus downstairs W.C.
- Victorian freehold house
- Private garden
- Well-presented throughout
- Local amenities and eateries on the doorstep
- Sudbourne and Corpus Christi catchment area
- Equidistant between Clapham North & Brixton Stations for the Northern and Victoria Lines