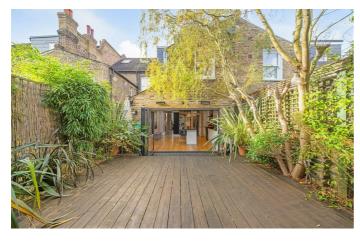

### **Property Details**

An impressive five double bedroom Victorian home on an attractive residential street within the LTN and the catchment areas for Ofsted Outstanding schools. Fully extended, this beautiful home strikes a balance of period features and modern finishes to create an appealing ambience. The ground floor comprises a dual-aspect reception, running through into a splendid rear dine-in kitchen plus a convenient downstairs W.C. The double reception displays period character and polished wood floors creating a beautiful flow to the ground floor whilst bouncing natural light from front and rear. Sleek and contemporary the kitchen is large with built-in speakers, an island and space for a table, providing the ideal family or entertainment hub. Bi-fold doors transition into to the well-nurtured private garden. Fauna and flora create a leafy border to a low-maintenance decked area. Over the upper floors are five double bedrooms, the principal spanning the width of the house, boasting an attractive bay window. Two tastefully decorated bathrooms service the bedrooms and there is access to the eaves for storage.

#### **Features**

- Five double bedrooms
- Two bathrooms plus downstairs W.C.
- Victorian freehold house
- Private garden
- Well-presented throughout
- Local amenities and eateries on the doorstep
- Sudbourne and Corpus Christi catchment area
- Equidistant between Clapham North & Brixton Stations for the Northern and Victoria Lines