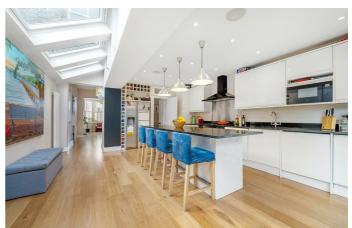

### **Property Details**

An impressive five double bedroom Victorian home on an attractive residential street within the LTN and the catchment areas for Ofsted Outstanding schools. Fully extended, this beautiful home strikes a balance of period features and modern finishes to create an appealing ambience. The ground floor comprises a dual-aspect reception, running through into a splendid rear dine-in kitchen plus a convenient downstairs W.C. The double reception displays period character and polished wood floors creating a beautiful flow to the ground floor whilst bouncing natural light from front and rear. Sleek and contemporary the kitchen is large with built-in speakers, an island and space for a table, providing the ideal family or entertainment hub. Bi-fold doors transition into to the well-nurtured private garden. Fauna and flora create a leafy border to a low-maintenance decked area. Over the upper floors are five double bedrooms, the principal spanning the width of the house, boasting an attractive bay window. Two tastefully decorated bathrooms service the bedrooms and there is access to the eaves for storage.