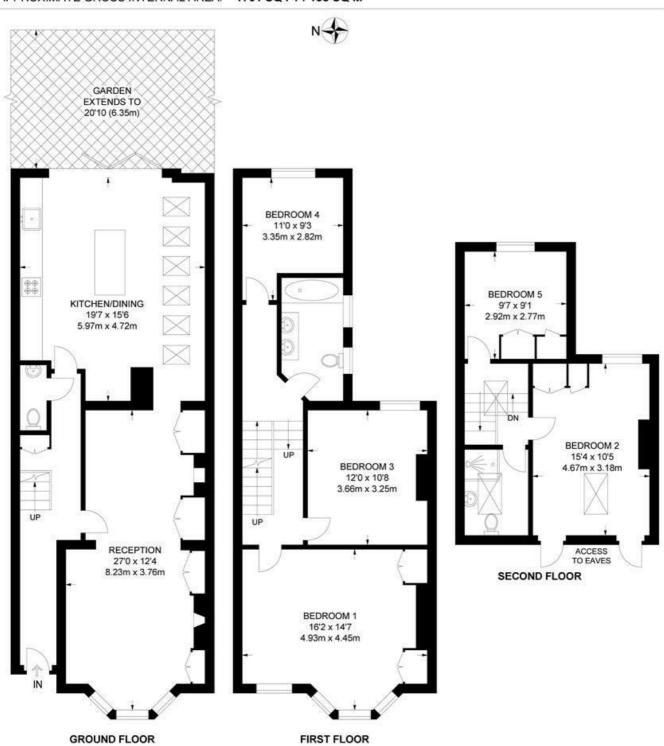

### Strathleven Road, SW2 5 Bedroom House

APPROXIMATE GROSS INTERNAL AREA: 1701 SQ FT / 158 SQ M

While we try our very best, floor plans are produced as a guide only and we take no responsibility for the precise accuracy with which any property is represented.