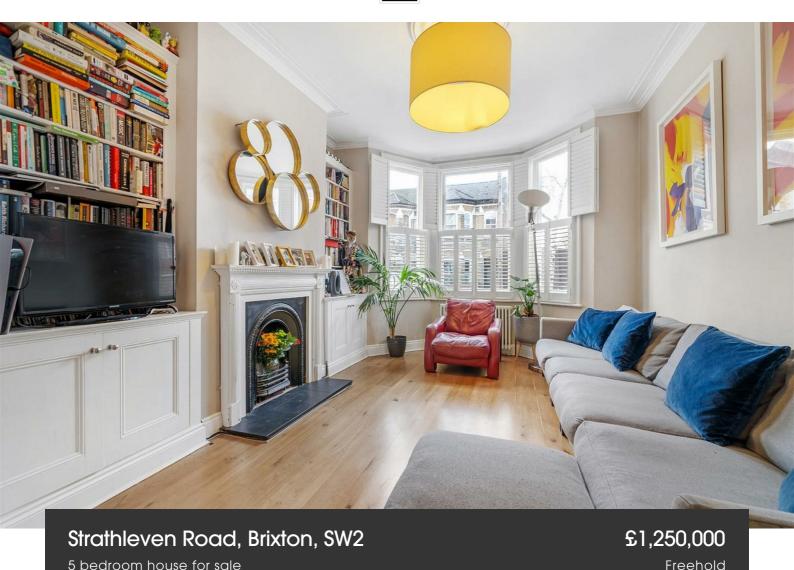

### **Property Details**

An impressive five double bedroom Victorian home on an attractive residential street within the LTN and the catchment areas for Ofsted Outstanding schools. Fully extended, this beautiful home strikes a balance of period features and modern finishes to create an appealing ambience. The ground floor comprises a dual-aspect reception, running through into a splendid rear dine-in kitchen plus a convenient downstairs W.C. The double reception displays period character and polished wood floors creating a beautiful flow to the ground floor whilst bouncing natural light from front and rear. Sleek and contemporary the kitchen is large with built-in speakers, an island and space for a table, providing the ideal family or entertainment hub. Bi-fold doors transition into to the well-nurtured private garden. Fauna and flora create a leafy border to a low-maintenance decked area. Over the upper floors are five double bedrooms, the principal spanning the width of the house, boasting an attractive bay window. Two tastefully decorated bathrooms service the bedrooms and there is access to the eaves for storage.

#### **Features**

- Five double bedrooms
- Two bathrooms plus downstairs W.C.
- Victorian freehold house
- Private garden
- Well-presented throughout
- Local amenities and eateries on the doorstep
- Sudbourne and Corpus Christi catchment area
- Equidistant between Clapham North & Brixton Stations for the Northern and Victoria Lines

### Strathleven Road, Brixton, SW2