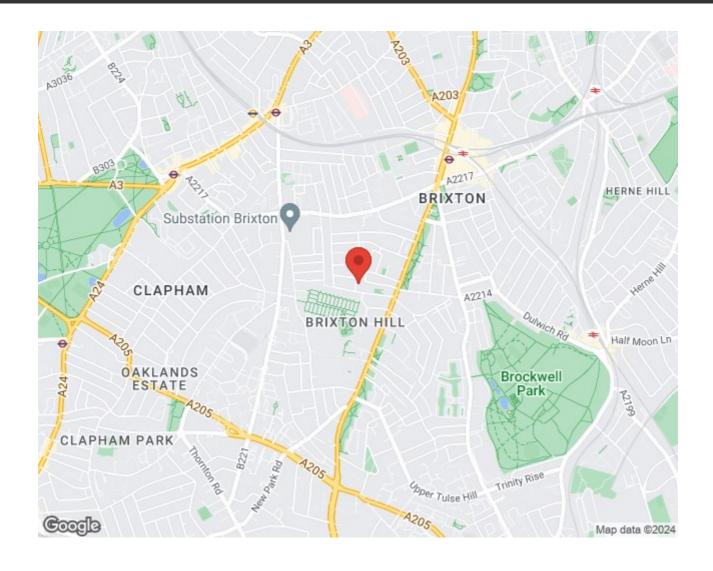

## **Property Details**

An immaculate three double bedroom ground floor flat - ideally located a stone's throw away from the vibrant town of Brixton. The flat is situated on a quiet residential street and comprises a modern kitchen, three double bedrooms, two sleek family bathrooms and a spacious reception room which flows out on a private patio garden. The property is a short walk to the centre of Brixton, with vibrant Brixton Hill on your doorstep and first, stop on the Victoria Line at the tube station. In the other direction, you will benefit from everything that Clapham has to offer within an elevenminute stroll, the multitude of restaurants and bars and excellent transport links with two Northern Line underground stations; Clapham Common and Clapham North tube stations.