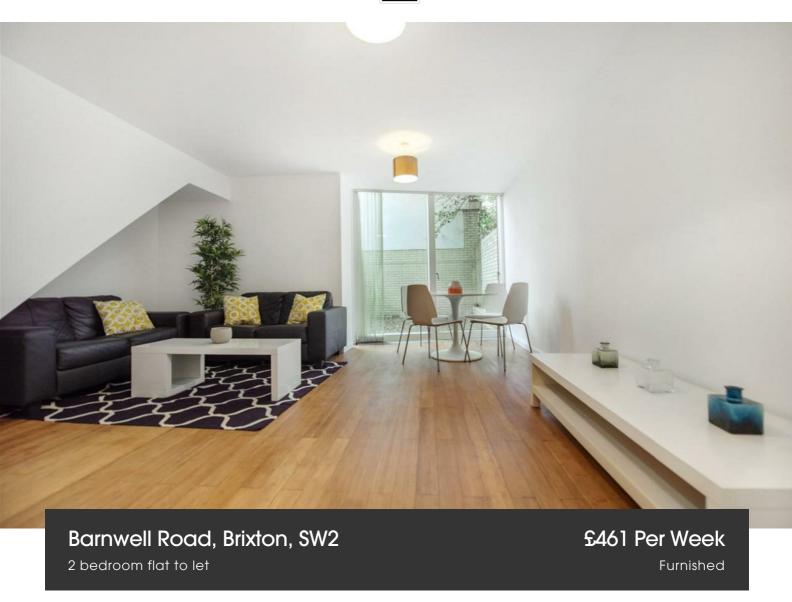

## **Property Details**

Keating estates are pleased to present this stunning two double bedroom split level garden flat located on an extremely popular road between Brixton and Herne Hill. You'll be around an eleven minute walk to Brixton tube station and only a five minute walk from Brockwell park and all the amenities that Herne Hill has to offer. The open plan reception is a good size which is flooded with natural light as you also have private courtyard garden to enjoy. The kitchen is contemporary with ample room for a dining table, the two bedrooms are similar in size, both comfortable double rooms, and located on different floors and the two modern and bright bathrooms really do finish off this beautiful property.

#### **Features**

- Private garden
- Stylish split level flat
- Bright and airy throughout
- Around an 11 minute walk to Brixton underground
- Around a 5 minute walk to Brockwell park
- Two bedrooms

### Barnwell Road, Brixton, SW2