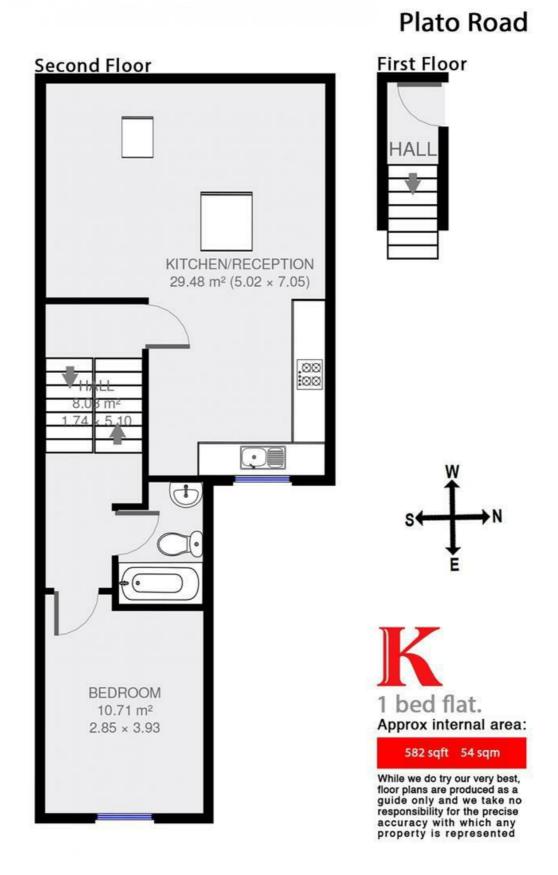

## **Property Details**

A large one double bedroom, top floor flat located within a short walk from Clapham North underground station and Clapham High St. The flat boasts modern finishes and wooden floors throughout and is in a great location. Plato Road is situated just off of Acre Lane and is perfectly located to take advantage of both Brixton and Clapham's bustling high streets and nightlife. £370 Per Week Furnished

## Features

- One double bedroom
- Family bathroom
- Open plan reception and kitchen
- Bright and airy
- Close to public transport