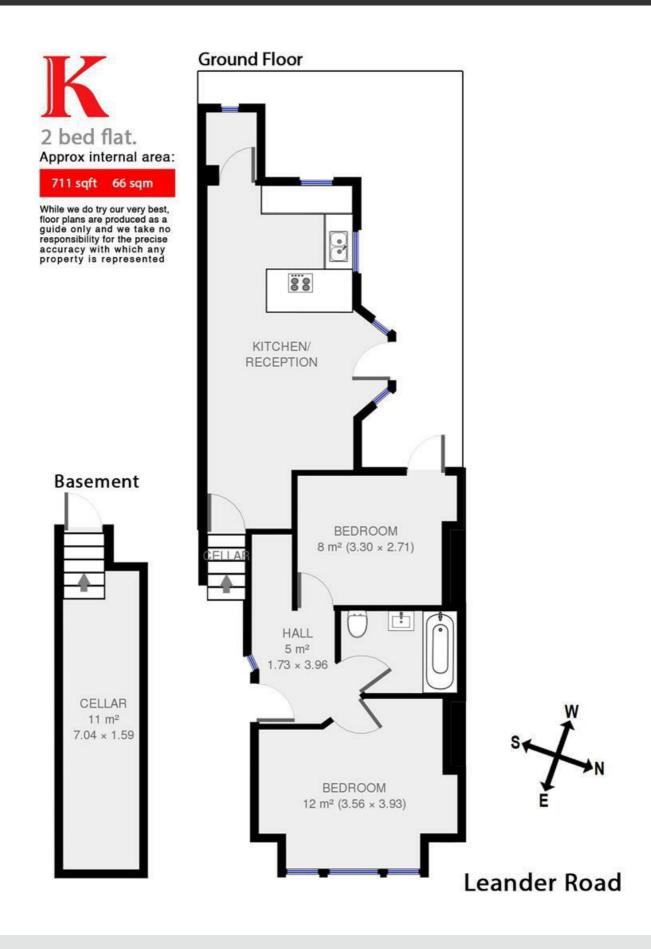

# Leander Road, Brixton, SW2 2 bedroom flat to let

# **Property Details**

A lovely flat located a short distance from Brixton. The property comprises a bright open-plan living area at the rear of the property which opens onto a private garden ideal for the summer months. Two double bedrooms share a sleek, modern bathroom. The bedroom at the front of the property is a fantastic size and the second bedroom has lovely views onto the side return and rear garden. Brockwell Park and Brixton town center is a short stroll and potential purchasers will benefit from everything Brixton has to offer, including music venues, restaurants, bars and a variety of public transport.

### Features

- 2 Bedrooms
- 1 Reception
- Around a 15 minute walk to Herne Hill station
- Close To Transport Links
- Characterful Features
- Short walk to Brockwell Park
- Sought After Location