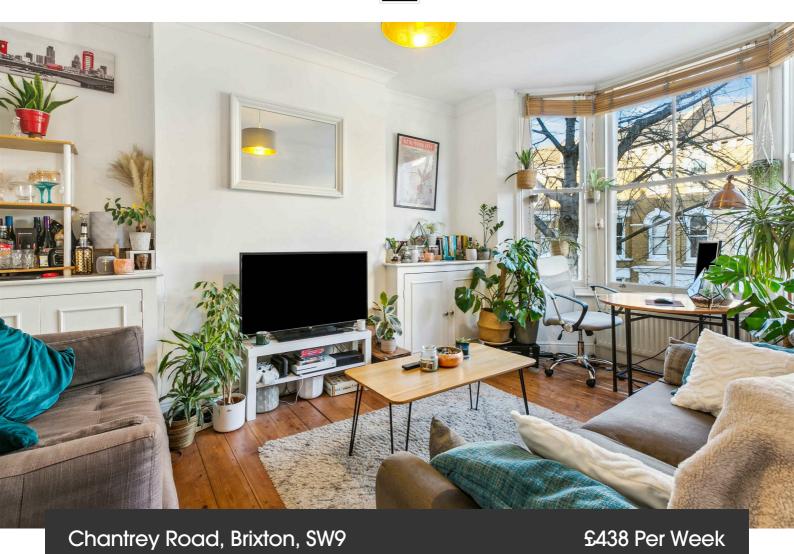

### **Property Details**

2 bedroom flat to let

Presenting this lovely two bedroom flat situated moments away from all the amenities that Brixton high street has to offer. This flat comprises two good sized double bedrooms, a separate modern kitchen which leads on to the reception room and a contemporary bathroom. Living here you'll be moments away from Brixton high street which has many local and chained restaurants, bars and shops to enjoy when coming out of lockdown - not to mention easy access into central London as you'll be around a seven minute walk from Brixton underground. This property would be ideal for professional sharers that want to be close to the action that vibrant Brixton has to offer.

Council tax band C EPC rating D (63)

Part furnished

• Two bedrooms

**Features** 

- Separate kitchen
- Around a 7 minute walk from Brixton underground
- Moments away from Brixton high street
- Bright and airy
- Around an 8 minute walk to Max Roach Park