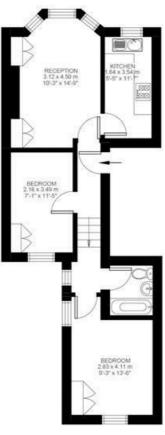

### **Property Details**

2 bedroom flat to let

Presenting this lovely two bedroom flat situated moments away from all the amenities that Brixton high street has to offer. This flat comprises two good sized double bedrooms, a separate modern kitchen which leads on to the reception room and a contemporary bathroom. Living here you'll be moments away from Brixton high street which has many local and chained restaurants, bars and shops to enjoy when coming out of lockdown - not to mention easy access into central London as you'll be around a seven minute walk from Brixton underground. This property would be ideal for professional sharers that want to be close to the action that vibrant Brixton has to offer.

Council tax band C EPC rating D (63)

Part furnished

• Two bedrooms

**Features** 

- Separate kitchen
- Around a 7 minute walk from Brixton underground
- Moments away from Brixton high street
- Bright and airy
- Around an 8 minute walk to Max Roach Park

## **Chantrey Road**

First Floor