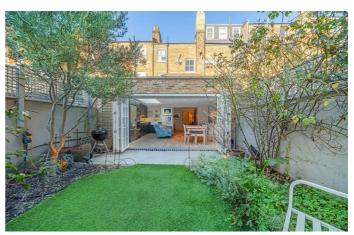

## **Property Details**

An exceptional two double bedroom flat with a private garden on a desirable street. Undergoing full refurbishment since 2017, substantially increasing the floor area. The expansive reception is flooded with light though the glass roof lantern and bi-fold doors. Dine in style around the table to garden views, before retreating to the lounge to unwind in front of the fire. The kitchen has storage in stylish cabinetry, complete with underfloor heating, worktop light features and sink overlooking a courtyard. The Danish bi-fold doors and roof lantern have remote-control blinds and the bi-folds can operate as French doors or be fully opened. South-East facing the private garden gets sunlight all day, with additional privacy due to aptly planted trees. Both bedrooms are well-proportioned doubles, set away from one another for privacy. Boasting shadow-corniced ceilings and an original fireplace, the principal is set behind a large bay window with plantation shutters, whilst the second overlooks the courtyard. The bathroom is contemporary, with a bathtub plus overhead showers and mirrored storage. A cellar offers further storage.

# Features

- Two double bedrooms
- Private South-East facing garden
- Victorian conversion
- Bright and airy
- Beautifully presented
- Desirable residential street
- Central Brixton just a five-minute stroll away
- Clapham High Street and Stockwell in under fifteen-minute walk
- Access to Victoria and Northern Lines plus Overground