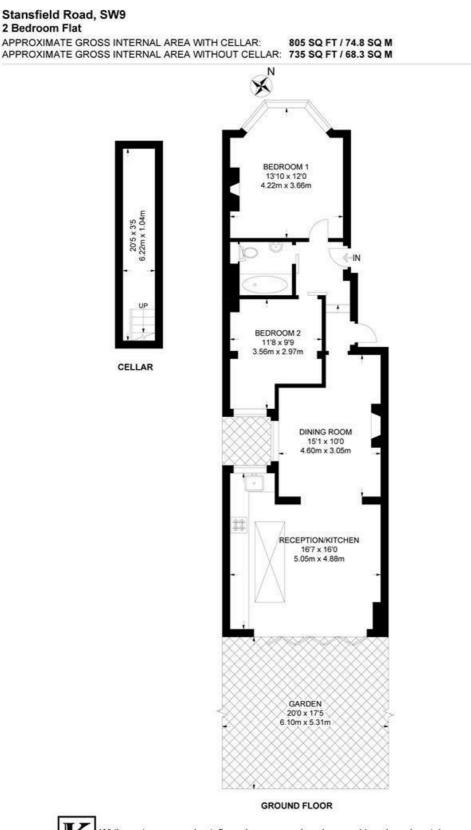

## **Property Details**

An exceptional two double bedroom flat with a private garden on a desirable street. Undergoing full refurbishment since 2017, substantially increasing the floor area. The expansive reception is flooded with light though the glass roof lantern and bi-fold doors. Dine in style around the table to garden views, before retreating to the lounge to unwind in front of the fire. The kitchen has storage in stylish cabinetry, complete with underfloor heating, worktop light features and sink overlooking a courtyard. The Danish bi-fold doors and roof lantern have remote-control blinds and the bi-folds can operate as French doors or be fully opened. South-East facing the private garden gets sunlight all day, with additional privacy due to aptly planted trees. Both bedrooms are well-proportioned doubles, set away from one another for privacy. Boasting shadow-corniced ceilings and an original fireplace, the principal is set behind a large bay window with plantation shutters, whilst the second overlooks the courtyard. The bathroom is contemporary, with a bathtub plus overhead showers and mirrored storage. A cellar offers further storage.