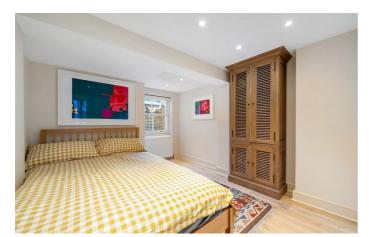

## **Property Details**

An exceptional two double bedroom flat with a private garden on a desirable street. Undergoing full refurbishment since 2017, substantially increasing the floor area. The expansive reception is flooded with light though the glass roof lantern and bi-fold doors. Dine in style around the table to garden views, before retreating to the lounge to unwind in front of the fire. The kitchen has storage in stylish cabinetry, complete with underfloor heating, worktop light features and sink overlooking a courtyard. The Danish bi-fold doors and roof lantern have remote-control blinds and the bi-folds can operate as French doors or be fully opened. South-East facing the private garden gets sunlight all day, with additional privacy due to aptly planted trees. Both bedrooms are well-proportioned doubles, set away from one another for privacy. Boasting shadow-corniced ceilings and an original fireplace, the principal is set behind a large bay window with plantation shutters, whilst the second overlooks the courtyard. The bathroom is contemporary, with a bathtub plus overhead showers and mirrored storage. A cellar offers further storage.