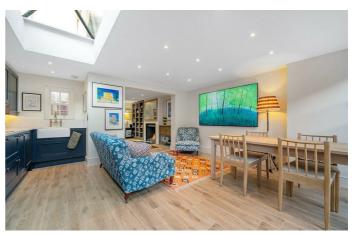

## **Property Details**

An exceptional two double bedroom flat with a private garden on a desirable street. Undergoing full refurbishment since 2017, substantially increasing the floor area. The expansive reception is flooded with light though the glass roof lantern and bi-fold doors. Dine in style around the table to garden views, before retreating to the lounge to unwind in front of the fire. The kitchen has storage in stylish cabinetry, complete with underfloor heating, worktop light features and sink overlooking a courtyard. The Danish bi-fold doors and roof lantern have remote-control blinds and the bi-folds can operate as French doors or be fully opened. South-East facing the private garden gets sunlight all day, with additional privacy due to aptly planted trees. Both bedrooms are well-proportioned doubles, set away from one another for privacy. Boasting shadow-corniced ceilings and an original fireplace, the principal is set behind a large bay window with plantation shutters, whilst the second overlooks the courtyard. The bathroom is contemporary, with a bathtub plus overhead showers and mirrored storage. A cellar offers further storage.