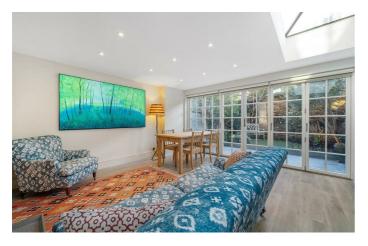

## **Property Details**

An exceptional two double bedroom flat with a private garden on a desirable street. Undergoing full refurbishment since 2017, substantially increasing the floor area. The expansive reception is flooded with light though the glass roof lantern and bi-fold doors. Dine in style around the table to garden views, before retreating to the lounge to unwind in front of the fire. The kitchen has storage in stylish cabinetry, complete with underfloor heating, worktop light features and sink overlooking a courtyard. The Danish bi-fold doors and roof lantern have remote-control blinds and the bi-folds can operate as French doors or be fully opened. South-East facing the private garden gets sunlight all day, with additional privacy due to aptly planted trees. Both bedrooms are well-proportioned doubles, set away from one another for privacy. Boasting shadow-corniced ceilings and an original fireplace, the principal is set behind a large bay window with plantation shutters, whilst the second overlooks the courtyard. The bathroom is contemporary, with a bathtub plus overhead showers and mirrored storage. A cellar offers further storage.