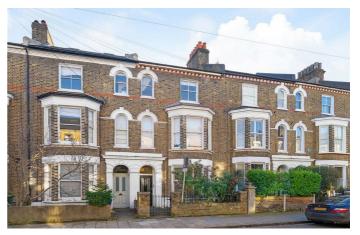

## Stansfield Road, Brixton, SW9 2 bedroom flat - conversion for sale

## **Property Details**

An exceptional two double bedroom flat with a private garden on a desirable street. Undergoing full refurbishment since 2017, substantially increasing the floor area. The expansive reception is flooded with light though the glass roof lantern and bi-fold doors. Dine in style around the table to garden views, before retreating to the lounge to unwind in front of the fire. The kitchen has storage in stylish cabinetry, complete with underfloor heating, worktop light features and sink overlooking a courtyard. The Danish bi-fold doors and roof lantern have remote-control blinds and the bi-folds can operate as French doors or be fully opened. South-East facing the private garden gets sunlight all day, with additional privacy due to aptly planted trees. Both bedrooms are well-proportioned doubles, set away from one another for privacy. Boasting shadow-corniced ceilings and an original fireplace, the principal is set behind a large bay window with plantation shutters, whilst the second overlooks the courtyard. The bathroom is contemporary, with a bathtub plus overhead showers and mirrored storage. A cellar offers further storage.