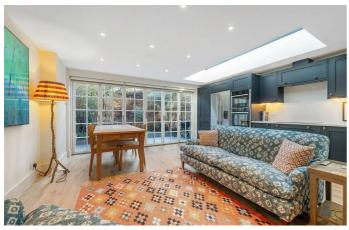

## **Property Details**

An exceptional two double bedroom flat with a private garden on a desirable street. Undergoing full refurbishment since 2017, substantially increasing the floor area. The expansive reception is flooded with light though the glass roof lantern and bi-fold doors. Dine in style around the table to garden views, before retreating to the lounge to unwind in front of the fire. The kitchen has storage in stylish cabinetry, complete with underfloor heating, worktop light features and sink overlooking a courtyard. The Danish bi-fold doors and roof lantern have remote-control blinds and the bi-folds can operate as French doors or be fully opened. South-East facing the private garden gets sunlight all day, with additional privacy due to aptly planted trees. Both bedrooms are well-proportioned doubles, set away from one another for privacy. Boasting shadow-corniced ceilings and an original fireplace, the principal is set behind a large bay window with plantation shutters, whilst the second overlooks the courtyard. The bathroom is contemporary, with a bathtub plus overhead showers and mirrored storage. A cellar offers further storage.