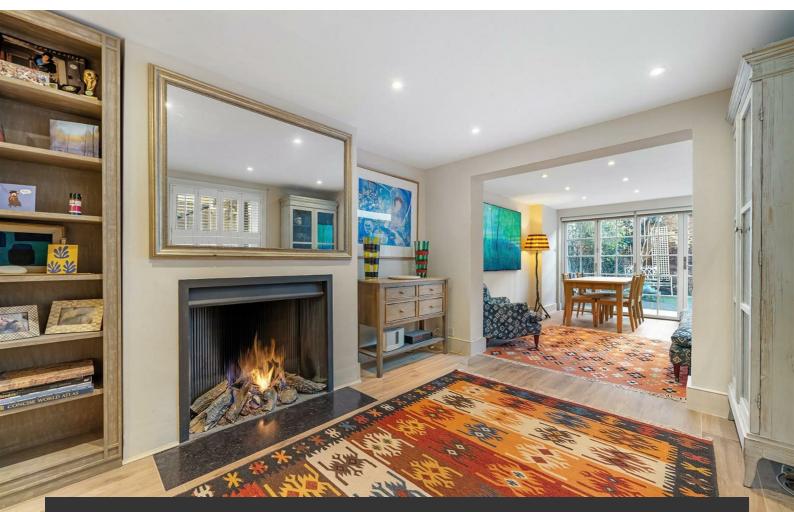

## **Property Details**

An exceptional two double bedroom flat with a private garden on a desirable street. Undergoing full refurbishment since 2017, substantially increasing the floor area. The expansive reception is flooded with light though the glass roof lantern and bi-fold doors. Dine in style around the table to garden views, before retreating to the lounge to unwind in front of the fire. The kitchen has storage in stylish cabinetry, complete with underfloor heating, worktop light features and sink overlooking a courtyard. The Danish bi-fold doors and roof lantern have remote-control blinds and the bi-folds can operate as French doors or be fully opened. South-East facing the private garden gets sunlight all day, with additional privacy due to aptly planted trees. Both bedrooms are well-proportioned doubles, set away from one another for privacy. Boasting shadow-corniced ceilings and an original fireplace, the principal is set behind a large bay window with plantation shutters, whilst the second overlooks the courtyard. The bathroom is contemporary, with a bathtub plus overhead showers and mirrored storage. A cellar offers further storage.