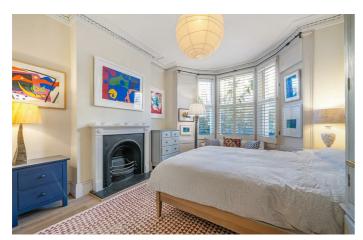

## **Property Details**

An exceptional two double bedroom flat with a private garden on a desirable street. Undergoing full refurbishment since 2017, substantially increasing the floor area. The expansive reception is flooded with light though the glass roof lantern and bi-fold doors. Dine in style around the table to garden views, before retreating to the lounge to unwind in front of the fire. The kitchen has storage in stylish cabinetry, complete with underfloor heating, worktop light features and sink overlooking a courtyard. The Danish bi-fold doors and roof lantern have remote-control blinds and the bi-folds can operate as French doors or be fully opened. South-East facing the private garden gets sunlight all day, with additional privacy due to aptly planted trees. Both bedrooms are well-proportioned doubles, set away from one another for privacy. Boasting shadow-corniced ceilings and an original fireplace, the principal is set behind a large bay window with plantation shutters, whilst the second overlooks the courtyard. The bathroom is contemporary, with a bathtub plus overhead showers and mirrored storage. A cellar offers further storage.