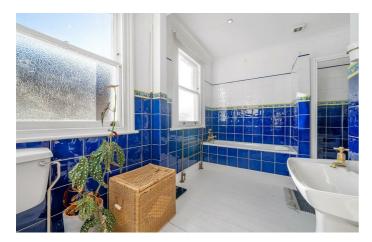

# **Property Details**

An impressive five double bedroom, three bathroom Edwardian house, on a desirable tree-lined street. This extended home strikes the balance of preserved features with modern design. The double reception displays charming Edwardian character with large arched windows plus a rear stained glass porch. Contemporary and stylish the dine-in kitchen is sleek, a large and airy room providing the ideal family hub. Panelled glass doors span the width of the room, opening to the private garden. The wrap-around garden is a South-West facing suntrap with a patio leading to lawn. Arranged over the first floor are three double bedrooms. One being particularly impressive, spanning the width of the property. The further two bedrooms are towards the rear with garden views. A large family bathroom separates the rear bedrooms, equipped with a bathtub and separate shower. Atop the house are two large bedroom suites both with modern shower rooms. The suite to the front has a cosy roofpoint nook. The suite to the rear, access to eaves storage, plus fantastic views across the rooftops and skyline. Early registration of interest is advised.