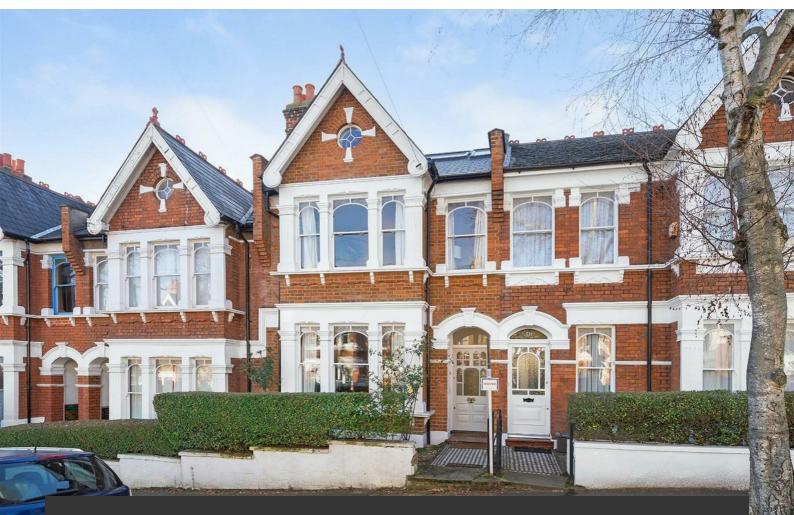

## Elfindale Road, Herne Hill, SE24

5 bedroom house for sale

# **Property Details**

An impressive five double bedroom, three bathroom Edwardian house, on a desirable tree-lined street. This extended home strikes the balance of preserved features with modern design. The double reception displays charming Edwardian character with large arched windows plus a rear stained glass porch. Contemporary and stylish the dine-in kitchen is sleek, a large and airy room providing the ideal family hub. Panelled glass doors span the width of the room, opening to the private garden. The wrap-around garden is a South-West facing suntrap with a patio leading to lawn. Arranged over the first floor are three double bedrooms. One being particularly impressive, spanning the width of the property. The further two bedrooms are towards the rear with garden views. A large family bathroom separates the rear bedrooms, equipped with a bathtub and separate shower. Atop the house are two large bedroom suites both with modern shower rooms. The suite to the front has a cosy roofpoint nook. The suite to the rear, access to eaves storage, plus fantastic views across the rooftops and skyline. Early registration of interest is advised.

## Features

- Five double bedrooms
- Three bathrooms plus downstairs WC
- South-West Facing private garden
- Edwardian freehold house
- Preserved features
- Over 2,100 square feet of internal space
- Catchment area for outstanding schools
- Dulwich Village and Herne Hill a ten-minute walk
- Brockwell Park nearby