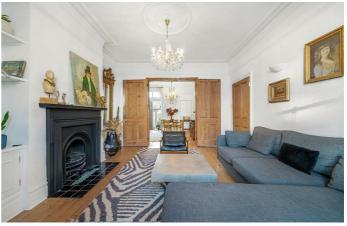

# **Property Details**

An impressive five double bedroom, three bathroom Edwardian house, on a desirable tree-lined street. This extended home strikes the balance of preserved features with modern design. The double reception displays charming Edwardian character with large arched windows plus a rear stained glass porch. Contemporary and stylish the dine-in kitchen is sleek, a large and airy room providing the ideal family hub. Panelled glass doors span the width of the room, opening to the private garden. The wrap-around garden is a South-West facing suntrap with a patio leading to lawn. Arranged over the first floor are three double bedrooms. One being particularly impressive, spanning the width of the property. The further two bedrooms are towards the rear with garden views. A large family bathroom separates the rear bedrooms, equipped with a bathtub and separate shower. Atop the house are two large bedroom suites both with modern shower rooms. The suite to the front has a cosy roofpoint nook. The suite to the rear, access to eaves storage, plus fantastic views across the rooftops and skyline. Early registration of interest is advised.