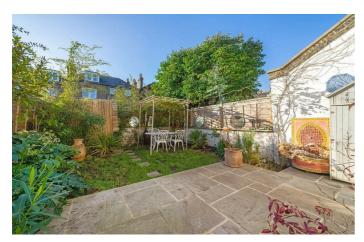

# **Property Details**

An impressive five double bedroom, three bathroom Edwardian house, on a desirable tree-lined street. This extended home strikes the balance of preserved features with modern design. The double reception displays charming Edwardian character with large arched windows plus a rear stained glass porch. Contemporary and stylish the dine-in kitchen is sleek, a large and airy room providing the ideal family hub. Panelled glass doors span the width of the room, opening to the private garden. The wrap-around garden is a South-West facing suntrap with a patio leading to lawn. Arranged over the first floor are three double bedrooms. One being particularly impressive, spanning the width of the property. The further two bedrooms are towards the rear with garden views. A large family bathroom separates the rear bedrooms, equipped with a bathtub and separate shower. Atop the house are two large bedroom suites both with modern shower rooms. The suite to the front has a cosy roofpoint nook. The suite to the rear, access to eaves storage, plus fantastic views across the rooftops and skyline. Early registration of interest is advised.

## Features

- Five double bedrooms
- Three bathrooms plus downstairs WC
- South-West Facing private garden
- Edwardian freehold house
- Preserved features
- Over 2,100 square feet of internal space
- Catchment area for outstanding schools
- Dulwich Village and Herne Hill a ten-minute walk
- Brockwell Park nearby