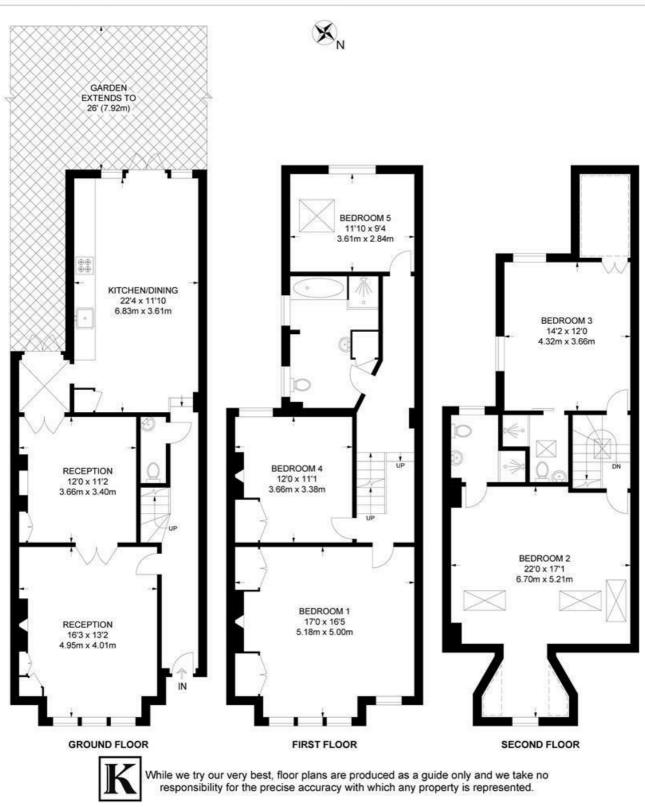

### Elfindale Road, SE24

5 Bedroom House APPROXIMATE GROSS INTERNAL AREA: 2145 SQ FT / 199.3 SQ M