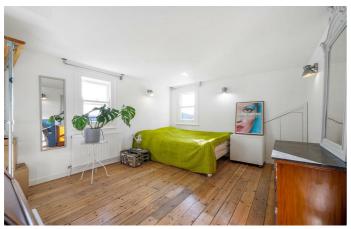

# **Property Details**

An impressive five double bedroom, three bathroom Edwardian house, on a desirable tree-lined street. This extended home strikes the balance of preserved features with modern design. The double reception displays charming Edwardian character with large arched windows plus a rear stained glass porch. Contemporary and stylish the dine-in kitchen is sleek, a large and airy room providing the ideal family hub. Panelled glass doors span the width of the room, opening to the private garden. The wrap-around garden is a South-West facing suntrap with a patio leading to lawn. Arranged over the first floor are three double bedrooms. One being particularly impressive, spanning the width of the property. The further two bedrooms are towards the rear with garden views. A large family bathroom separates the rear bedrooms, equipped with a bathtub and separate shower. Atop the house are two large bedroom suites both with modern shower rooms. The suite to the front has a cosy roofpoint nook. The suite to the rear, access to eaves storage, plus fantastic views across the rooftops and skyline. Early registration of interest is advised.