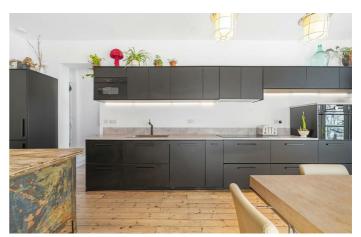

# **Property Details**

An impressive five double bedroom, three bathroom Edwardian house, on a desirable tree-lined street. This extended home strikes the balance of preserved features with modern design. The double reception displays charming Edwardian character with large arched windows plus a rear stained glass porch. Contemporary and stylish the dine-in kitchen is sleek, a large and airy room providing the ideal family hub. Panelled glass doors span the width of the room, opening to the private garden. The wrap-around garden is a South-West facing suntrap with a patio leading to lawn. Arranged over the first floor are three double bedrooms. One being particularly impressive, spanning the width of the property. The further two bedrooms are towards the rear with garden views. A large family bathroom separates the rear bedrooms, equipped with a bathtub and separate shower. Atop the house are two large bedroom suites both with modern shower rooms. The suite to the front has a cosy roofpoint nook. The suite to the rear, access to eaves storage, plus fantastic views across the rooftops and skyline. Early registration of interest is advised.

## Features

- Five double bedrooms
- Three bathrooms plus downstairs WC
- South-West Facing private garden
- Edwardian freehold house
- Preserved features
- Over 2,100 square feet of internal space
- Catchment area for outstanding schools
- Dulwich Village and Herne Hill a ten-minute walk
- Brockwell Park nearby