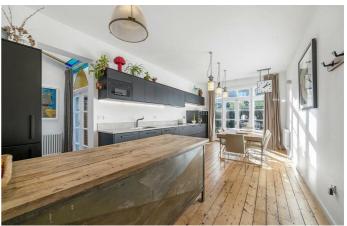

# **Property Details**

An impressive five double bedroom, three bathroom Edwardian house, on a desirable tree-lined street. This extended home strikes the balance of preserved features with modern design. The double reception displays charming Edwardian character with large arched windows plus a rear stained glass porch. Contemporary and stylish the dine-in kitchen is sleek, a large and airy room providing the ideal family hub. Panelled glass doors span the width of the room, opening to the private garden. The wrap-around garden is a South-West facing suntrap with a patio leading to lawn. Arranged over the first floor are three double bedrooms. One being particularly impressive, spanning the width of the property. The further two bedrooms are towards the rear with garden views. A large family bathroom separates the rear bedrooms, equipped with a bathtub and separate shower. Atop the house are two large bedroom suites both with modern shower rooms. The suite to the front has a cosy roofpoint nook. The suite to the rear, access to eaves storage, plus fantastic views across the rooftops and skyline. Early registration of interest is advised.

## Features

- Five double bedrooms
- Three bathrooms plus downstairs WC
- South-West Facing private garden
- Edwardian freehold house
- Preserved features
- Over 2,100 square feet of internal space
- Catchment area for outstanding schools
- Dulwich Village and Herne Hill a ten-minute walk
- Brockwell Park nearby