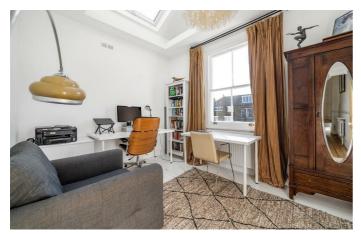

# **Property Details**

An impressive five double bedroom, three bathroom Edwardian house, on a desirable tree-lined street. This extended home strikes the balance of preserved features with modern design. The double reception displays charming Edwardian character with large arched windows plus a rear stained glass porch. Contemporary and stylish the dine-in kitchen is sleek, a large and airy room providing the ideal family hub. Panelled glass doors span the width of the room, opening to the private garden. The wrap-around garden is a South-West facing suntrap with a patio leading to lawn. Arranged over the first floor are three double bedrooms. One being particularly impressive, spanning the width of the property. The further two bedrooms are towards the rear with garden views. A large family bathroom separates the rear bedrooms, equipped with a bathtub and separate shower. Atop the house are two large bedroom suites both with modern shower rooms. The suite to the front has a cosy roofpoint nook. The suite to the rear, access to eaves storage, plus fantastic views across the rooftops and skyline. Early registration of interest is advised.