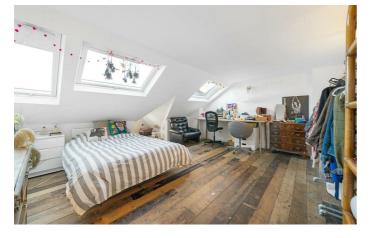

# **Property Details**

An impressive five double bedroom, three bathroom Edwardian house, on a desirable tree-lined street. This extended home strikes the balance of preserved features with modern design. The double reception displays charming Edwardian character with large arched windows plus a rear stained glass porch. Contemporary and stylish the dine-in kitchen is sleek, a large and airy room providing the ideal family hub. Panelled glass doors span the width of the room, opening to the private garden. The wrap-around garden is a South-West facing suntrap with a patio leading to lawn. Arranged over the first floor are three double bedrooms. One being particularly impressive, spanning the width of the property. The further two bedrooms are towards the rear with garden views. A large family bathroom separates the rear bedrooms, equipped with a bathtub and separate shower. Atop the house are two large bedroom suites both with modern shower rooms. The suite to the front has a cosy roofpoint nook. The suite to the rear, access to eaves storage, plus fantastic views across the rooftops and skyline. Early registration of interest is advised.