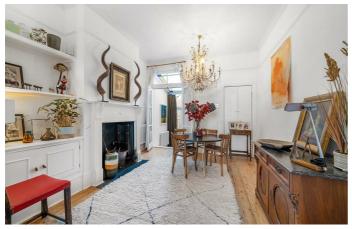

# **Property Details**

An impressive five double bedroom, three bathroom Edwardian house, on a desirable tree-lined street. This extended home strikes the balance of preserved features with modern design. The double reception displays charming Edwardian character with large arched windows plus a rear stained glass porch. Contemporary and stylish the dine-in kitchen is sleek, a large and airy room providing the ideal family hub. Panelled glass doors span the width of the room, opening to the private garden. The wrap-around garden is a South-West facing suntrap with a patio leading to lawn. Arranged over the first floor are three double bedrooms. One being particularly impressive, spanning the width of the property. The further two bedrooms are towards the rear with garden views. A large family bathroom separates the rear bedrooms, equipped with a bathtub and separate shower. Atop the house are two large bedroom suites both with modern shower rooms. The suite to the front has a cosy roofpoint nook. The suite to the rear, access to eaves storage, plus fantastic views across the rooftops and skyline. Early registration of interest is advised.