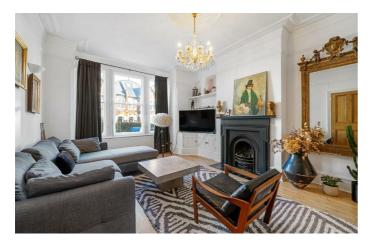

# **Property Details**

An impressive five double bedroom, three bathroom Edwardian house, on a desirable tree-lined street. This extended home strikes the balance of preserved features with modern design. The double reception displays charming Edwardian character with large arched windows plus a rear stained glass porch. Contemporary and stylish the dine-in kitchen is sleek, a large and airy room providing the ideal family hub. Panelled glass doors span the width of the room, opening to the private garden. The wrap-around garden is a South-West facing suntrap with a patio leading to lawn. Arranged over the first floor are three double bedrooms. One being particularly impressive, spanning the width of the property. The further two bedrooms are towards the rear with garden views. A large family bathroom separates the rear bedrooms, equipped with a bathtub and separate shower. Atop the house are two large bedroom suites both with modern shower rooms. The suite to the front has a cosy roofpoint nook. The suite to the rear, access to eaves storage, plus fantastic views across the rooftops and skyline. Early registration of interest is advised.