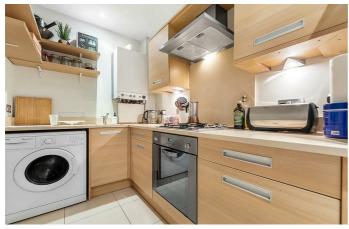

# Property Details

An exquisite, large and bright two bedroom flat complete with beautiful patio garden - situated around a 12-13 minute walk to Brixton station. This lovely property comprises a light and airy living room, separate sleek kitchen, two double bedrooms (second bedroom is the perfect large office space), family bathroom plus extra shower room in master bedroom and a shared garden with private gated side access - a perfect and peaceful escape for the summer months. Living here, you will be walking distance of both Brixton and Herne Hill stations linking you effortlessly to central London as well as being under a fifteen minute walk from the hustle and bustle of Brixton High Street where you can find a plethora of popular pubs, bars, restaurants and shops.