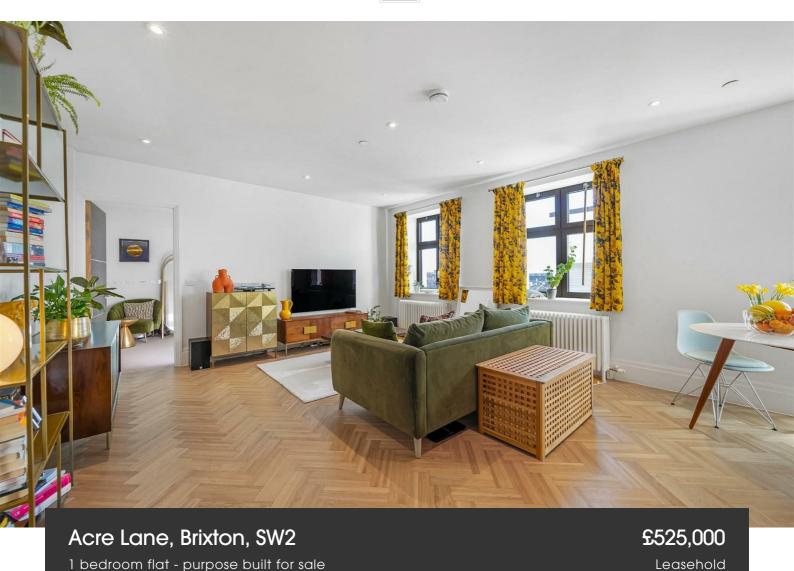

# **Property Details**

A remarkable one bedroom apartment with a private terrace, in this stunning Art-Deco style modern building with high-quality fixtures and fittings. This secure flat boasts an appealing open-plan reception creating a great entertaining space, with parquet flooring plus a sleek integrated kitchen with plenty of storage. The living area is vast with ample room for a large dining table. The sizeable terrace can be savoured all year around, a South-facing suntrap in the summer, with a windbreak ideal for cosying up as the weather turns. The double bedroom is large yet soothing with built-in wardrobes. There is further storage in the entrance hall. The bathroom is luxurious with feature lighting, bath and shower overhead. This particular home benefits a favourable position quietly facing away from Acre Lane in an elevated position on the top floor, with fantastic insulation and double glazed windows for high energy efficiency. This sought-after development has just twenty-six privately owned apartments, beautiful communal areas, a lift and bike storage,

### **Features**

- One double bedroom
- South facing private terrace
- Secure modern build in Art-Deco style
- Quiet position within the building
- High-end finishes
- Bright and airy
- Build warranty
- Lift and bike storage
- Central location in Brixton
- Victoria and Northern Lines