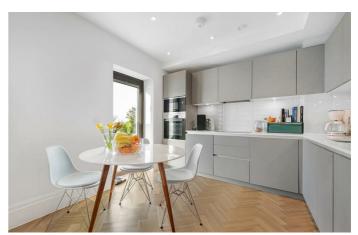

# **Property Details**

A remarkable one bedroom apartment with a private terrace, in this stunning Art-Deco style modern building with high-quality fixtures and fittings. This secure flat boasts an appealing open-plan reception creating a great entertaining space, with parquet flooring plus a sleek integrated kitchen with plenty of storage. The living area is vast with ample room for a large dining table. The sizeable terrace can be savoured all year around, a South-facing suntrap in the summer, with a windbreak ideal for cosying up as the weather turns. The double bedroom is large yet soothing with built-in wardrobes. There is further storage in the entrance hall. The bathroom is luxurious with feature lighting, bath and shower overhead. This particular home benefits a favourable position quietly facing away from Acre Lane in an elevated position on the top floor, with fantastic insulation and double glazed windows for high energy efficiency. This sought-after development has just twenty-six privately owned apartments, beautiful communal areas, a lift and bike storage,

### **Features**

- One double bedroom
- South facing private terrace
- Secure modern build in Art-Deco style
- Quiet position within the building
- High-end finishes
- Bright and airy
- Build warranty
- Lift and bike storage
- Central location in Brixton
- Victoria and Northern Lines