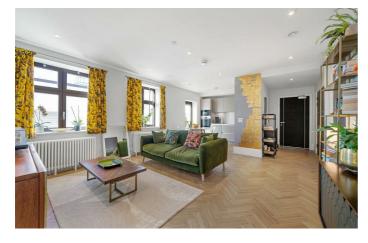

# **Property Details**

A remarkable one bedroom apartment with a private terrace, in this stunning Art-Deco style modern building with high-quality fixtures and fittings. This secure flat boasts an appealing open-plan reception creating a great entertaining space, with parquet flooring plus a sleek integrated kitchen with plenty of storage. The living area is vast with ample room for a large dining table. The sizeable terrace can be savoured all year around, a South-facing suntrap in the summer, with a windbreak ideal for cosying up as the weather turns. The double bedroom is large yet soothing with built-in wardrobes. There is further storage in the entrance hall. The bathroom is luxurious with feature lighting, bath and shower overhead. This particular home benefits a favourable position quietly facing away from Acre Lane in an elevated position on the top floor, with fantastic insulation and double glazed windows for high energy efficiency. This sought-after development has just twenty-six privately owned apartments, beautiful communal areas, a lift and bike storage,

### **Features**

- One double bedroom
- South facing private terrace
- Secure modern build in Art-Deco style
- Quiet position within the building
- High-end finishes
- Bright and airy
- Build warranty
- Lift and bike storage
- Central location in Brixton
- Victoria and Northern Lines