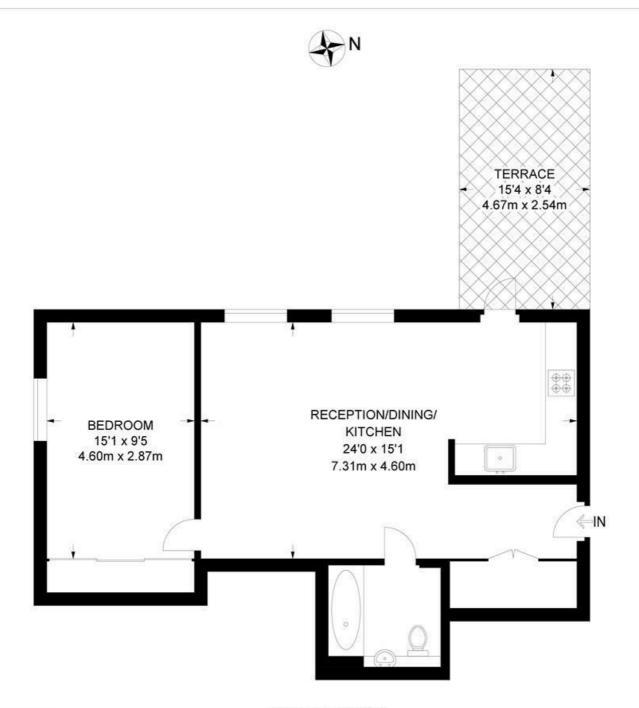

## Ivor House, SW2 1 Bedroom Flat

APPROXIMATE GROSS INTERNAL AREA: 608 SQ FT / 56.5 SQ M

### **FOURTH FLOOR**

While we try our very best, floor plans are produced as a guide only and we take no responsibility for the precise accuracy with which any property is represented.