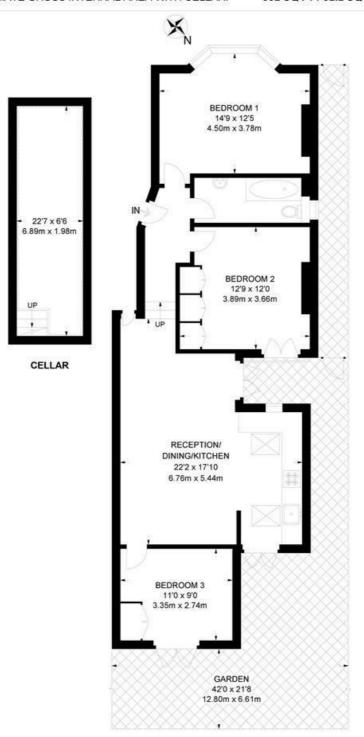

#### Appach Road, SW2 3 Bedroom Flat

APPROXIMATE GROSS INTERNAL AREA WITH CELLAR:

992 SQ FT / 92.2 SQ M

#### GROUND FLOOR

K

While we try our very best, floor plans are produced as a guide only and we take no responsibility for the precise accuracy with which any property is represented.