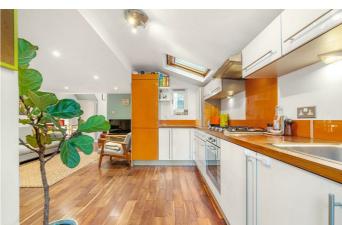

## **Property Details**

An exceptional three double bedroom flat with a large garden including side access and four entrance points from the home, set within a semi-detached Victorian house. A versatile property on the quiet and friendly Appach Road. The heart of the home is a large open-plan reception with BOSE sound system wiring, unwind in front of large pane French doors in the lounge, or dine at a large table. The contemporary kitchen is set to one side, flooded with light from skylights, with generous storage, down-lit wooden worktops and French doors to the garden for easy al-fresco hosting. Surrounded by greenery, the private garden is fantastic; two seating areas (one covered), decking, paving, lawn, planters and a shed ideal for bringing bikes down the secure, double gated, side access. All three bedrooms are doubles, the largest two set to the front, one with a bay window with characterful Victorian shutters, the other has built-in wardrobes and original stained glass doors to the garden. Separating these bedrooms, the bathroom is neutral with underfloor heating. The third bedroom also has French doors to the garden a versatile space with built-in wardrobes, currently a home office. There is also a large cellar.