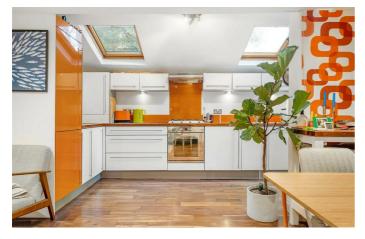

## **Property Details**

An exceptional three double bedroom flat with a large garden including side access and four entrance points from the home, set within a semi-detached Victorian house. A versatile property on the quiet and friendly Appach Road. The heart of the home is a large open-plan reception with BOSE sound system wiring, unwind in front of large pane French doors in the lounge, or dine at a large table. The contemporary kitchen is set to one side, flooded with light from skylights, with generous storage, down-lit wooden worktops and French doors to the garden for easy al-fresco hosting. Surrounded by greenery, the private garden is fantastic; two seating areas (one covered), decking, paving, lawn, planters and a shed ideal for bringing bikes down the secure, double gated, side access. All three bedrooms are doubles, the largest two set to the front, one with a bay window with characterful Victorian shutters, the other has built-in wardrobes and original stained glass doors to the garden. Separating these bedrooms, the bathroom is neutral with underfloor heating. The third bedroom also has French doors to the garden a versatile space with built-in wardrobes, currently a home office. There is also a large cellar.