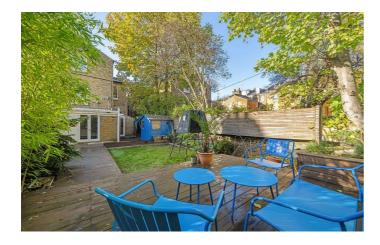

## **Property Details**

An exceptional three double bedroom flat with a large garden including side access and four entrance points from the home, set within a semi-detached Victorian house. A versatile property on the quiet and friendly Appach Road. The heart of the home is a large open-plan reception with BOSE sound system wiring, unwind in front of large pane French doors in the lounge, or dine at a large table. The contemporary kitchen is set to one side, flooded with light from skylights, with generous storage, down-lit wooden worktops and French doors to the garden for easy al-fresco hosting. Surrounded by greenery, the private garden is fantastic; two seating areas (one covered), decking, paving, lawn, planters and a shed ideal for bringing bikes down the secure, double gated, side access. All three bedrooms are doubles, the largest two set to the front, one with a bay window with characterful Victorian shutters, the other has built-in wardrobes and original stained glass doors to the garden. Separating these bedrooms, the bathroom is neutral with underfloor heating. The third bedroom also has French doors to the garden a versatile space with built-in wardrobes, currently a home office. There is also a large cellar.