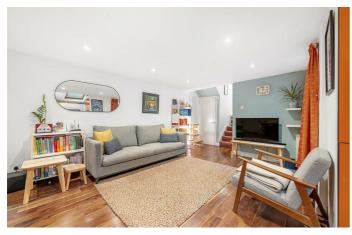

## **Property Details**

An exceptional three double bedroom flat with a large garden including side access and four entrance points from the home, set within a semi-detached Victorian house. A versatile property on the quiet and friendly Appach Road. The heart of the home is a large open-plan reception with BOSE sound system wiring, unwind in front of large pane French doors in the lounge, or dine at a large table. The contemporary kitchen is set to one side, flooded with light from skylights, with generous storage, down-lit wooden worktops and French doors to the garden for easy al-fresco hosting. Surrounded by greenery, the private garden is fantastic; two seating areas (one covered), decking, paving, lawn, planters and a shed ideal for bringing bikes down the secure, double gated, side access. All three bedrooms are doubles, the largest two set to the front, one with a bay window with characterful Victorian shutters, the other has built-in wardrobes and original stained glass doors to the garden. Separating these bedrooms, the bathroom is neutral with underfloor heating. The third bedroom also has French doors to the garden a versatile space with built-in wardrobes, currently a home office. There is also a large cellar.