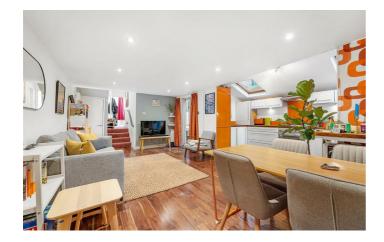

## **Property Details**

An exceptional three double bedroom flat with a large garden including side access and four entrance points from the home, set within a semi-detached Victorian house. A versatile property on the quiet and friendly Appach Road. The heart of the home is a large open-plan reception with BOSE sound system wiring, unwind in front of large pane French doors in the lounge, or dine at a large table. The contemporary kitchen is set to one side, flooded with light from skylights, with generous storage, down-lit wooden worktops and French doors to the garden for easy al-fresco hosting. Surrounded by greenery, the private garden is fantastic; two seating areas (one covered), decking, paving, lawn, planters and a shed ideal for bringing bikes down the secure, double gated, side access. All three bedrooms are doubles, the largest two set to the front, one with a bay window with characterful Victorian shutters, the other has built-in wardrobes and original stained glass doors to the garden. Separating these bedrooms, the bathroom is neutral with underfloor heating. The third bedroom also has French doors to the garden a versatile space with built-in wardrobes, currently a home office. There is also a large cellar.