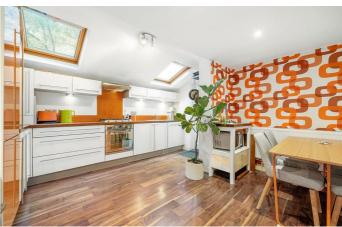

## **Property Details**

An exceptional three double bedroom flat with a large garden including side access and four entrance points from the home, set within a semi-detached Victorian house. A versatile property on the quiet and friendly Appach Road. The heart of the home is a large open-plan reception with BOSE sound system wiring, unwind in front of large pane French doors in the lounge, or dine at a large table. The contemporary kitchen is set to one side, flooded with light from skylights, with generous storage, down-lit wooden worktops and French doors to the garden for easy al-fresco hosting. Surrounded by greenery, the private garden is fantastic; two seating areas (one covered), decking, paving, lawn, planters and a shed ideal for bringing bikes down the secure, double gated, side access. All three bedrooms are doubles, the largest two set to the front, one with a bay window with characterful Victorian shutters, the other has built-in wardrobes and original stained glass doors to the garden. Separating these bedrooms, the bathroom is neutral with underfloor heating. The third bedroom also has French doors to the garden a versatile space with built-in wardrobes, currently a home office. There is also a large cellar.