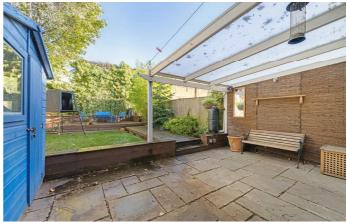

## **Property Details**

An exceptional three double bedroom flat with a large garden including side access and four entrance points from the home, set within a semi-detached Victorian house. A versatile property on the quiet and friendly Appach Road. The heart of the home is a large open-plan reception with BOSE sound system wiring, unwind in front of large pane French doors in the lounge, or dine at a large table. The contemporary kitchen is set to one side, flooded with light from skylights, with generous storage, down-lit wooden worktops and French doors to the garden for easy al-fresco hosting. Surrounded by greenery, the private garden is fantastic; two seating areas (one covered), decking, paving, lawn, planters and a shed ideal for bringing bikes down the secure, double gated, side access. All three bedrooms are doubles, the largest two set to the front, one with a bay window with characterful Victorian shutters, the other has built-in wardrobes and original stained glass doors to the garden. Separating these bedrooms, the bathroom is neutral with underfloor heating. The third bedroom also has French doors to the garden a versatile space with built-in wardrobes, currently a home office. There is also a large cellar.