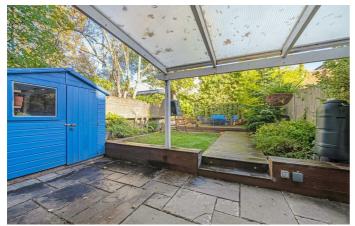

## **Property Details**

An exceptional three double bedroom flat with a large garden including side access and four entrance points from the home, set within a semi-detached Victorian house. A versatile property on the quiet and friendly Appach Road. The heart of the home is a large open-plan reception with BOSE sound system wiring, unwind in front of large pane French doors in the lounge, or dine at a large table. The contemporary kitchen is set to one side, flooded with light from skylights, with generous storage, down-lit wooden worktops and French doors to the garden for easy al-fresco hosting. Surrounded by greenery, the private garden is fantastic; two seating areas (one covered), decking, paving, lawn, planters and a shed ideal for bringing bikes down the secure, double gated, side access. All three bedrooms are doubles, the largest two set to the front, one with a bay window with characterful Victorian shutters, the other has built-in wardrobes and original stained glass doors to the garden. Separating these bedrooms, the bathroom is neutral with underfloor heating. The third bedroom also has French doors to the garden a versatile space with built-in wardrobes, currently a home office. There is also a large cellar.