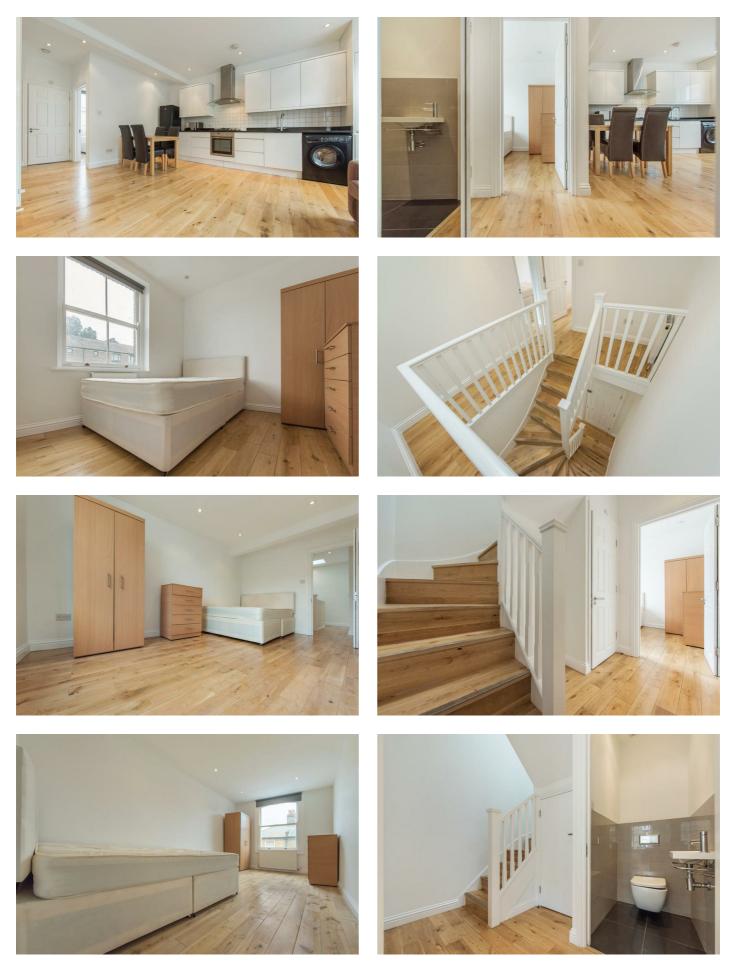

### **Property Details**

This fantastic split level property is located in the heart of Brixton and boasts three double bedrooms. This apartment has been finished to a high standard throughout including a modern kitchen and an extra large bathroom, wooden floors and a storage cupboard. The location is also great as Brixton town centre and both the underground and overground stations are just a short walk away, meaning that there are a variety of restaurants, bars and entertainment options to choose from.

#### Features

- Three double bedrooms
- Split Level
- Open plan reception and kitchen
- Prime Location
- Light and airy
- Walking distance to three tube stations