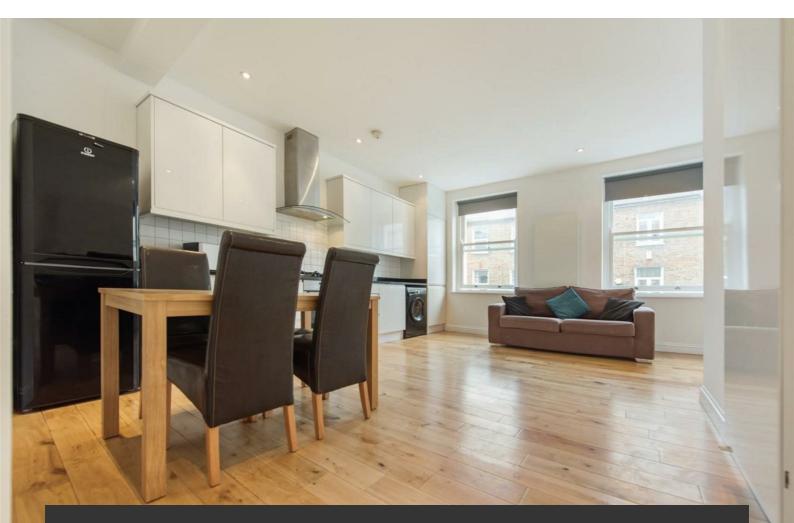

### **Property Details**

This fantastic split level property is located in the heart of Brixton and boasts three double bedrooms. This apartment has been finished to a high standard throughout including a modern kitchen and an extra large bathroom, wooden floors and a storage cupboard. The location is also great as Brixton town centre and both the underground and overground stations are just a short walk away, meaning that there are a variety of restaurants, bars and entertainment options to choose from.

#### Features

- Three double bedrooms
- Split Level
- Open plan reception and kitchen
- Prime Location
- Light and airy
- Walking distance to three tube stations