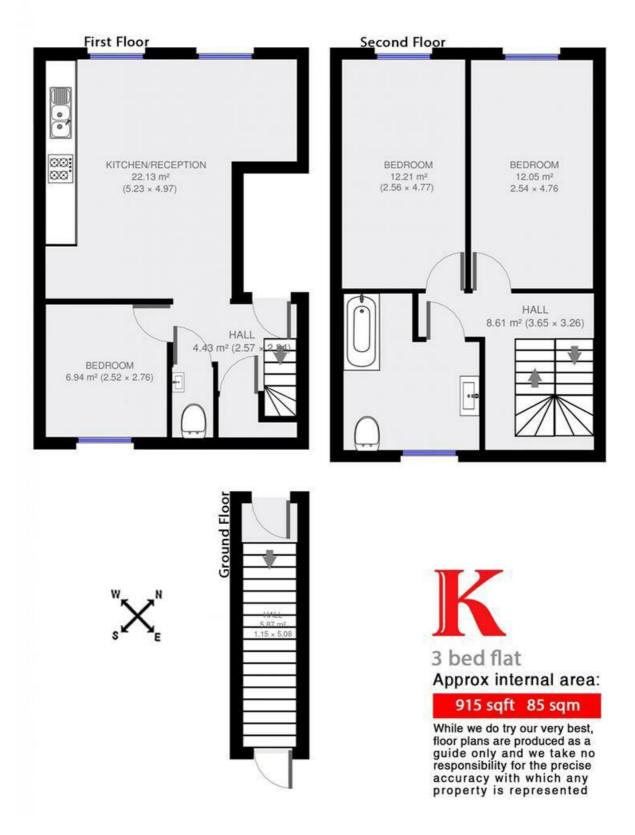

### **Property Details**

This fantastic split level property is located in the heart of Brixton and boasts three double bedrooms. This apartment has been finished to a high standard throughout including a modern kitchen and an extra large bathroom, wooden floors and a storage cupboard. The location is also great as Brixton town centre and both the underground and overground stations are just a short walk away, meaning that there are a variety of restaurants, bars and entertainment options to choose from.

#### Features

- Three double bedrooms
- Split Level
- Open plan reception and kitchen
- Prime Location
- Light and airy
- Walking distance to three tube stations