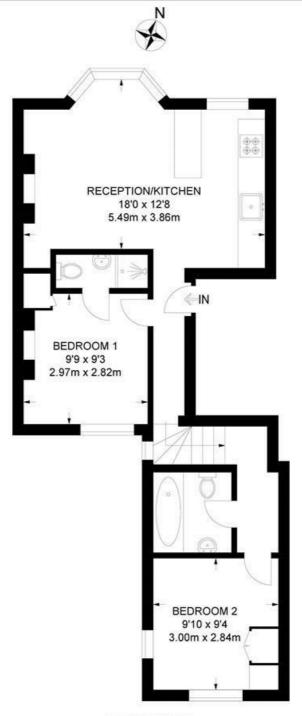

## Kellett Road, SW2 2 Bedroom Flat

APPROXIMATE GROSS INTERNAL AREA: 546 SQ FT / 50.7 SQ M

**FIRST FLOOR** 

K

While we try our very best, floor plans are produced as a guide only and we take no responsibility for the precise accuracy with which any property is represented.