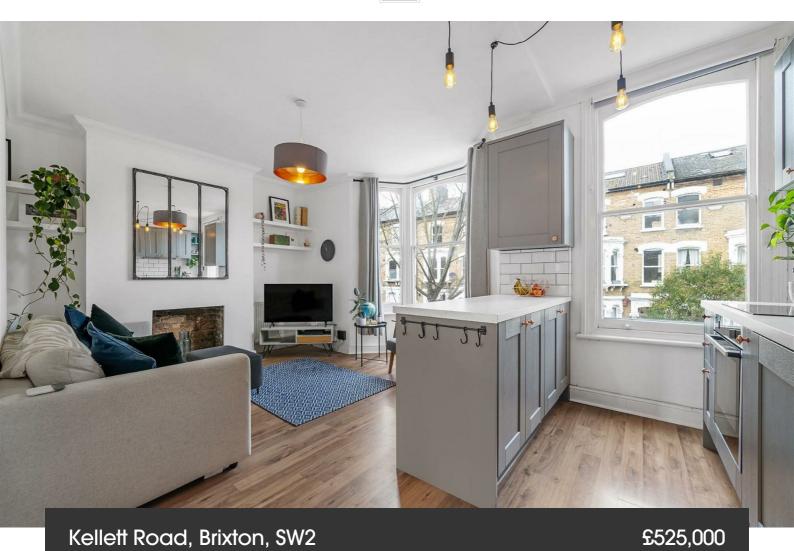

Property Details

2 bedroom flat for sale

A delightful two double bedroom, two bathroom flat arranged over the first floor of a handsome Victorian townhouse. Lovingly cared for by the current vendors who have carried refurbishments since 2018, including a new kitchen, new bathrooms, redecoration plus new flooring throughout. The open plan reception is bathed in natural light from large-pane sash windows, with ample space to lounge, dine or cook. The stylish grey kitchen boasts integrated appliances including a dishwasher. The addition of a breakfast bar creates a sociable layout beneath a trendy light feature. Both bedrooms are doubles, set away from the street whilst also being at opposing sides of the property, adding a level of privacy suited to sharers. One of the bedrooms benefits from an en-suite shower room. The second bedroom features dual-aspect windows with leafy views. Conveniently adjacent, the main bathroom is also beautifully finished, equipped with a bathtub with overhead rain-shower.

### Kellett Road, Brixton, SW2