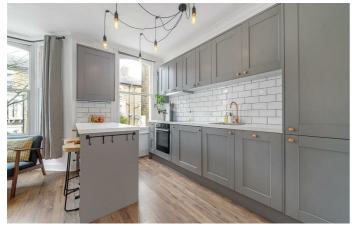

Property Details

2 bedroom flat for sale

A delightful two double bedroom, two bathroom flat arranged over the first floor of a handsome Victorian townhouse. Lovingly cared for by the current vendors who have carried refurbishments since 2018, including a new kitchen, new bathrooms, redecoration plus new flooring throughout. The open plan reception is bathed in natural light from large-pane sash windows, with ample space to lounge, dine or cook. The stylish grey kitchen boasts integrated appliances including a dishwasher. The addition of a breakfast bar creates a sociable layout beneath a trendy light feature. Both bedrooms are doubles, set away from the street whilst also being at opposing sides of the property, adding a level of privacy suited to sharers. One of the bedrooms benefits from an en-suite shower room. The second bedroom features dual-aspect windows with leafy views. Conveniently adjacent, the main bathroom is also beautifully finished, equipped with a bathtub with overhead rain-shower.