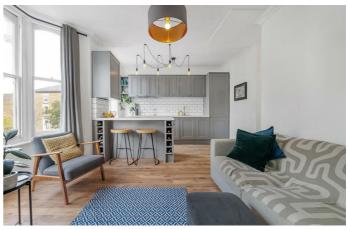

Property Details

2 bedroom flat for sale

A delightful two double bedroom, two bathroom flat arranged over the first floor of a handsome Victorian townhouse. Lovingly cared for by the current vendors who have carried refurbishments since 2018, including a new kitchen, new bathrooms, redecoration plus new flooring throughout. The open plan reception is bathed in natural light from large-pane sash windows, with ample space to lounge, dine or cook. The stylish grey kitchen boasts integrated appliances including a dishwasher. The addition of a breakfast bar creates a sociable layout beneath a trendy light feature. Both bedrooms are doubles, set away from the street whilst also being at opposing sides of the property, adding a level of privacy suited to sharers. One of the bedrooms benefits from an en-suite shower room. The second bedroom features dual-aspect windows with leafy views. Conveniently adjacent, the main bathroom is also beautifully finished, equipped with a bathtub with overhead rain-shower.