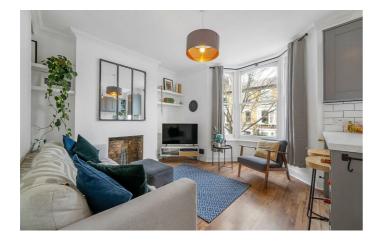

Property Details

2 bedroom flat for sale

A delightful two double bedroom, two bathroom flat arranged over the first floor of a handsome Victorian townhouse. Lovingly cared for by the current vendors who have carried refurbishments since 2018, including a new kitchen, new bathrooms, redecoration plus new flooring throughout. The open plan reception is bathed in natural light from large-pane sash windows, with ample space to lounge, dine or cook. The stylish grey kitchen boasts integrated appliances including a dishwasher. The addition of a breakfast bar creates a sociable layout beneath a trendy light feature. Both bedrooms are doubles, set away from the street whilst also being at opposing sides of the property, adding a level of privacy suited to sharers. One of the bedrooms benefits from an en-suite shower room. The second bedroom features dual-aspect windows with leafy views. Conveniently adjacent, the main bathroom is also beautifully finished, equipped with a bathtub with overhead rain-shower.