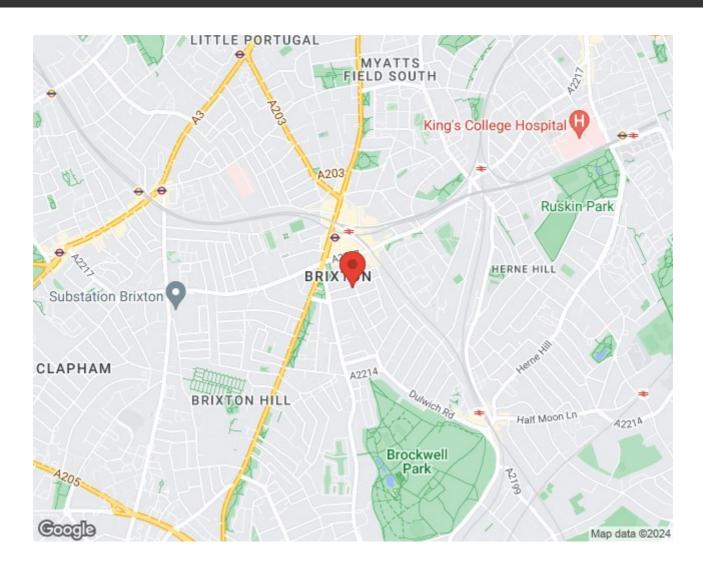

#### **Features**

• Two double bedrooms

Leasehold

- Two bathrooms
- Victorian conversion
- Well-presented throughout
- Sought-after street close to transport links
- Central Brixton on the doorstep
- Herne Hill a ten-minute stroll
- Brockwell Park nearby
- Chain-free