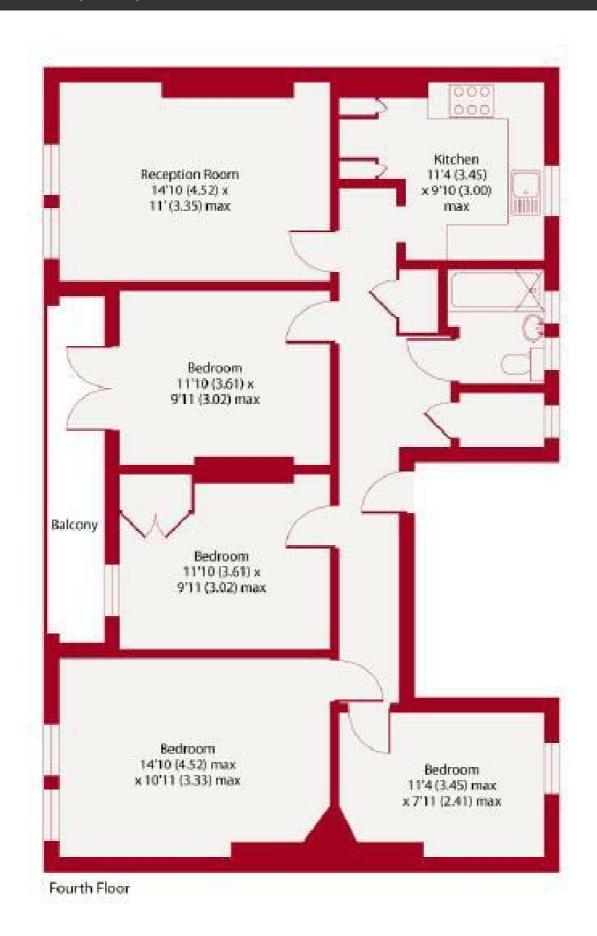

## **Property Details**

Stunning four double bedroom flat located just off Brixton Hill. The flat comes complete with a spacious kitchen fitted with ample storage and modern appliances, a bright and airy reception room with space for a dedicated dining area, four double bedrooms two having the added benefit of access to the private balcony and a modern family size bathroom shared by all four bedrooms. Brixton town center just only a stroll away filled with cafes, pubs, bars and restaurants as well as supermarkets and high street stores. Brockwell Park is also within walking distance of the property which is known to be one of London's best parks. Brixton underground station is a short walk from the property giving you access to the first stop on the Victoria Line straight into the city.