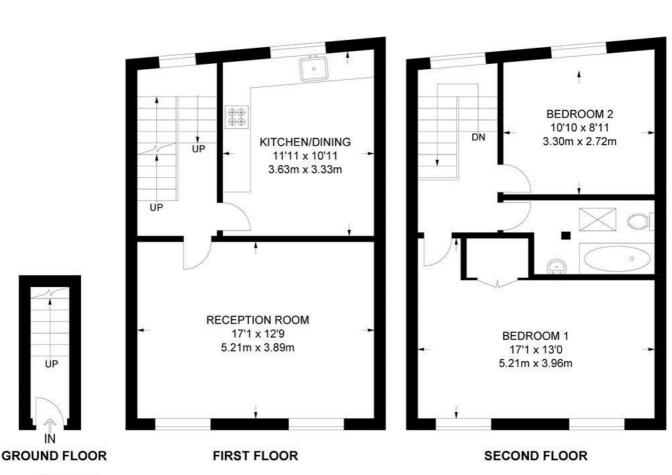

## 2 Bedroom Flat

APPROXIMATE GROSS INTERNAL AREA: 880 SQ FT / 82 SQ M

While we try our very best, floor plans are produced as a guide only and we take no responsibility for the precise accuracy with which any property is represented.