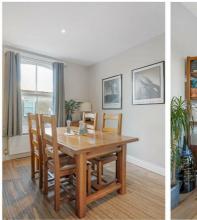

# **Property Details**

A stunning two double bedroom maisonette with its own front door, arranged over the top floors of a Victorian conversion. A wooden staircase winds throughout the home with light streaming through the windows. Spanning the front of the first floor is a spacious reception dining room with large windows, modern downlights and wooden floors. To the rear, the kitchen was installed in 2022 and is well-equipped with grey shaker cabinetry offering generous storage. Finished with white worktops, shelving and a butler sink under the window plus integrated dishwasher. Upstairs, both bedrooms are genuine doubles enjoying views of the skyline for added light and privacy, set to opposing sides of the property, ideal for sharers. The principal is particularly wonderful with two large sash windows framed with wooden shutters, soft tones and carpets. Refurbished in 2021, the bathroom boasts double height ceilings with a solar powered window cascading light over the bathtub with overhead shower. A loft provides a huge amount of storage keeping this fantastic home free of clutter.