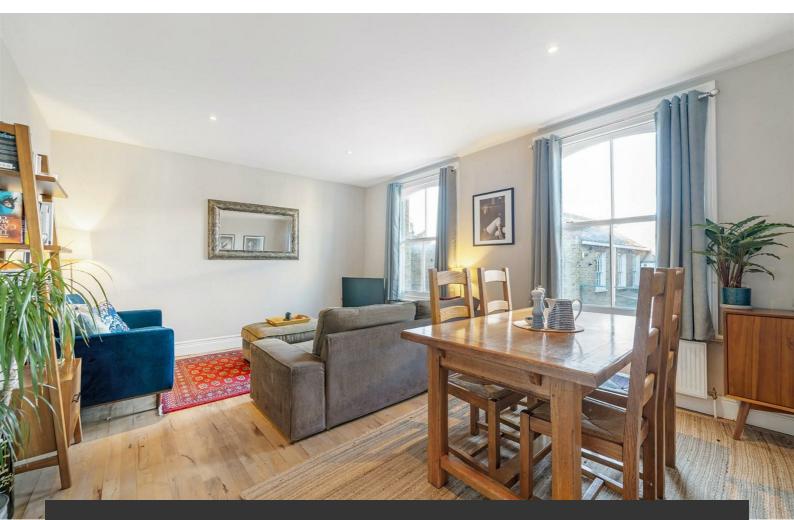

# **Property Details**

A stunning two double bedroom maisonette with its own front door, arranged over the top floors of a Victorian conversion. A wooden staircase winds throughout the home with light streaming through the windows. Spanning the front of the first floor is a spacious reception dining room with large windows, modern downlights and wooden floors. To the rear, the kitchen was installed in 2022 and is well-equipped with grey shaker cabinetry offering generous storage. Finished with white worktops, shelving and a butler sink under the window plus integrated dishwasher. Upstairs, both bedrooms are genuine doubles enjoying views of the skyline for added light and privacy, set to opposing sides of the property, ideal for sharers. The principal is particularly wonderful with two large sash windows framed with wooden shutters, soft tones and carpets. Refurbished in 2021, the bathroom boasts double height ceilings with a solar powered window cascading light over the bathtub with overhead shower. A loft provides a huge amount of storage keeping this fantastic home free of clutter.