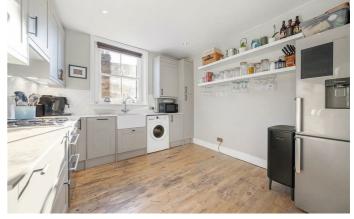

# **Property Details**

A stunning two double bedroom maisonette with its own front door, arranged over the top floors of a Victorian conversion. A wooden staircase winds throughout the home with light streaming through the windows. Spanning the front of the first floor is a spacious reception dining room with large windows, modern downlights and wooden floors. To the rear, the kitchen was installed in 2022 and is well-equipped with grey shaker cabinetry offering generous storage. Finished with white worktops, shelving and a butler sink under the window plus integrated dishwasher. Upstairs, both bedrooms are genuine doubles enjoying views of the skyline for added light and privacy, set to opposing sides of the property, ideal for sharers. The principal is particularly wonderful with two large sash windows framed with wooden shutters, soft tones and carpets. Refurbished in 2021, the bathroom boasts double height ceilings with a solar powered window cascading light over the bathtub with overhead shower. A loft provides a huge amount of storage keeping this fantastic home free of clutter.