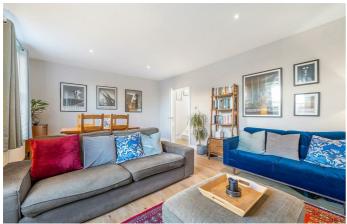

# **Property Details**

A stunning two double bedroom maisonette with its own front door, arranged over the top floors of a Victorian conversion. A wooden staircase winds throughout the home with light streaming through the windows. Spanning the front of the first floor is a spacious reception dining room with large windows, modern downlights and wooden floors. To the rear, the kitchen was installed in 2022 and is well-equipped with grey shaker cabinetry offering generous storage. Finished with white worktops, shelving and a butler sink under the window plus integrated dishwasher. Upstairs, both bedrooms are genuine doubles enjoying views of the skyline for added light and privacy, set to opposing sides of the property, ideal for sharers. The principal is particularly wonderful with two large sash windows framed with wooden shutters, soft tones and carpets. Refurbished in 2021, the bathroom boasts double height ceilings with a solar powered window cascading light over the bathtub with overhead shower. A loft provides a huge amount of storage keeping this fantastic home free of clutter.