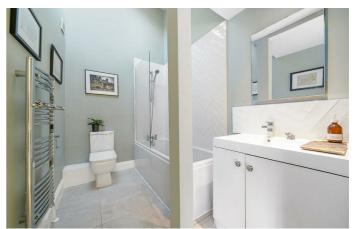

# **Property Details**

A stunning two double bedroom maisonette with its own front door, arranged over the top floors of a Victorian conversion. A wooden staircase winds throughout the home with light streaming through the windows. Spanning the front of the first floor is a spacious reception dining room with large windows, modern downlights and wooden floors. To the rear, the kitchen was installed in 2022 and is well-equipped with grey shaker cabinetry offering generous storage. Finished with white worktops, shelving and a butler sink under the window plus integrated dishwasher. Upstairs, both bedrooms are genuine doubles enjoying views of the skyline for added light and privacy, set to opposing sides of the property, ideal for sharers. The principal is particularly wonderful with two large sash windows framed with wooden shutters, soft tones and carpets. Refurbished in 2021, the bathroom boasts double height ceilings with a solar powered window cascading light over the bathtub with overhead shower. A loft provides a huge amount of storage keeping this fantastic home free of clutter.