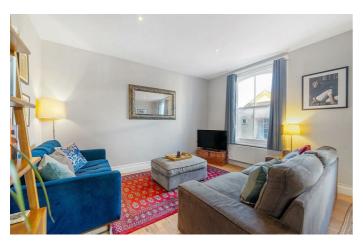

# **Property Details**

A stunning two double bedroom maisonette with its own front door, arranged over the top floors of a Victorian conversion. A wooden staircase winds throughout the home with light streaming through the windows. Spanning the front of the first floor is a spacious reception dining room with large windows, modern downlights and wooden floors. To the rear, the kitchen was installed in 2022 and is well-equipped with grey shaker cabinetry offering generous storage. Finished with white worktops, shelving and a butler sink under the window plus integrated dishwasher. Upstairs, both bedrooms are genuine doubles enjoying views of the skyline for added light and privacy, set to opposing sides of the property, ideal for sharers. The principal is particularly wonderful with two large sash windows framed with wooden shutters, soft tones and carpets. Refurbished in 2021, the bathroom boasts double height ceilings with a solar powered window cascading light over the bathtub with overhead shower. A loft provides a huge amount of storage keeping this fantastic home free of clutter.