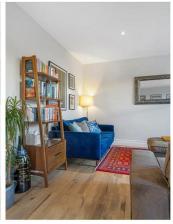

# **Property Details**

A stunning two double bedroom maisonette with its own front door, arranged over the top floors of a Victorian conversion. A wooden staircase winds throughout the home with light streaming through the windows. Spanning the front of the first floor is a spacious reception dining room with large windows, modern downlights and wooden floors. To the rear, the kitchen was installed in 2022 and is well-equipped with grey shaker cabinetry offering generous storage. Finished with white worktops, shelving and a butler sink under the window plus integrated dishwasher. Upstairs, both bedrooms are genuine doubles enjoying views of the skyline for added light and privacy, set to opposing sides of the property, ideal for sharers. The principal is particularly wonderful with two large sash windows framed with wooden shutters, soft tones and carpets. Refurbished in 2021, the bathroom boasts double height ceilings with a solar powered window cascading light over the bathtub with overhead shower. A loft provides a huge amount of storage keeping this fantastic home free of clutter.