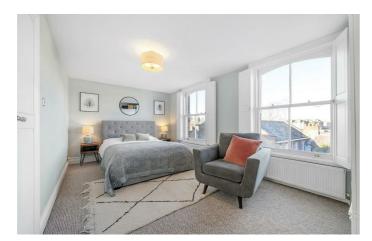

# **Property Details**

A stunning two double bedroom maisonette with its own front door, arranged over the top floors of a Victorian conversion. A wooden staircase winds throughout the home with light streaming through the windows. Spanning the front of the first floor is a spacious reception dining room with large windows, modern downlights and wooden floors. To the rear, the kitchen was installed in 2022 and is well-equipped with grey shaker cabinetry offering generous storage. Finished with white worktops, shelving and a butler sink under the window plus integrated dishwasher. Upstairs, both bedrooms are genuine doubles enjoying views of the skyline for added light and privacy, set to opposing sides of the property, ideal for sharers. The principal is particularly wonderful with two large sash windows framed with wooden shutters, soft tones and carpets. Refurbished in 2021, the bathroom boasts double height ceilings with a solar powered window cascading light over the bathtub with overhead shower. A loft provides a huge amount of storage keeping this fantastic home free of clutter.