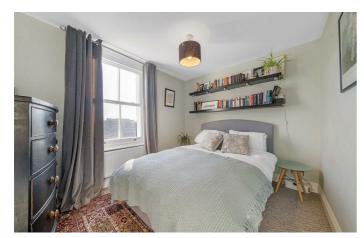

# **Property Details**

A stunning two double bedroom maisonette with its own front door, arranged over the top floors of a Victorian conversion. A wooden staircase winds throughout the home with light streaming through the windows. Spanning the front of the first floor is a spacious reception dining room with large windows, modern downlights and wooden floors. To the rear, the kitchen was installed in 2022 and is well-equipped with grey shaker cabinetry offering generous storage. Finished with white worktops, shelving and a butler sink under the window plus integrated dishwasher. Upstairs, both bedrooms are genuine doubles enjoying views of the skyline for added light and privacy, set to opposing sides of the property, ideal for sharers. The principal is particularly wonderful with two large sash windows framed with wooden shutters, soft tones and carpets. Refurbished in 2021, the bathroom boasts double height ceilings with a solar powered window cascading light over the bathtub with overhead shower. A loft provides a huge amount of storage keeping this fantastic home free of clutter.