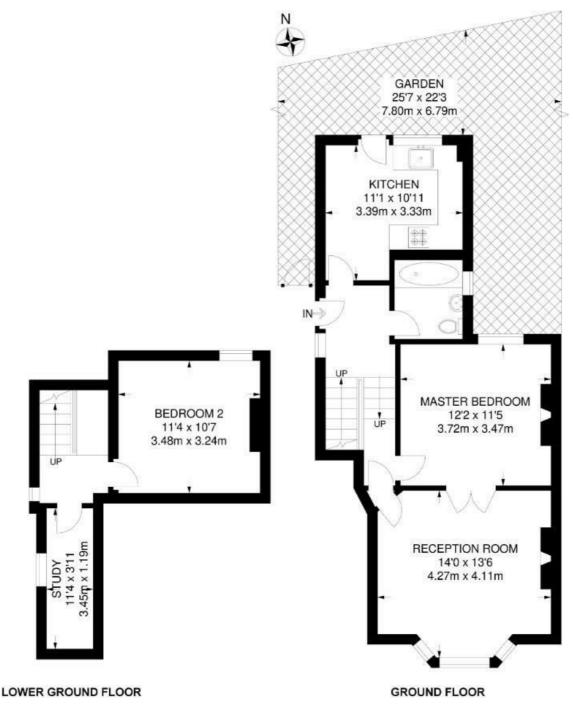

## Raeburn Street, SW2 2 Bedroom Flat

APPROXIMATE TOTAL INTERNAL AREA: 770 SQ FT / 71.5 SQ M

While we try our very best, floor plans are produced as a guide only and we take no responsibility for the precise accuracy with which any property is represented.