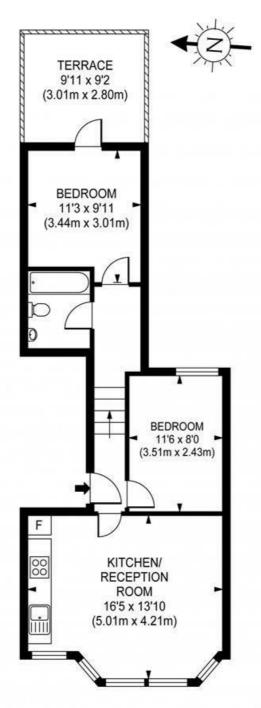

Council tax band C EPC rating D (66)

• Balcony

**Features** 

- Two bedrooms
- · Close to town centre
- Good transport links
- Light and Airy
- Furnished

Gross Internal Area 505 sq ft/ 47 sq meters

Whilst every attempt had been made to ensure the accuracy of the floorplan shown, all the measurements, positioning fixtures, fittings and any other data shown are an approximate interpretation for illustrative purposes only and are not for scale. No responsibility is taken for any error, omission, miss-statement or use of data shown.