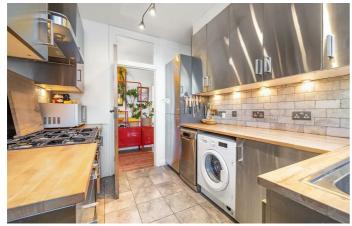

## **Property Details**

An appealing three double bedroom apartment moments from the amenities and transport links of Brixton Hill. Boasting wooden flooring and a fireplace, the reception is spacious with large windows. There is space for a dining table with comfortable proportions in which to lounge. A separate kitchen sits across the hall. The kitchen offers storage within steel cabinetry with wooden surfaces, lighting features and a sink below the window. Ideal for stepping out with a morning coffee, a door leads out to a handy walkway. All three bedrooms are doubles, neutrally presented with large windows and wooden floorboards. The principal bedroom is particularly well proportioned with the second bedroom also currently utilised as a double, the third is currently a dressing room and home office, easily repurposed to suit needs. A luxurious bathroom is equipped with a walk-in shower. The building has recently been renovated including the communal areas and a new roof. The freeholder is converting the ground floor units into flats, anticipated to be finished in 2024, including a new side access gate and bike storage in the back yard for all residents.