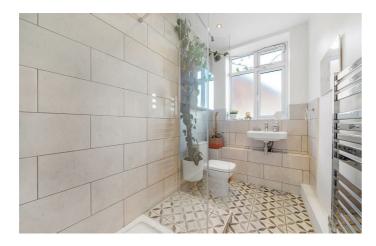

## **Property Details**

An appealing three double bedroom apartment moments from the amenities and transport links of Brixton Hill. Boasting wooden flooring and a fireplace, the reception is spacious with large windows. There is space for a dining table with comfortable proportions in which to lounge. A separate kitchen sits across the hall. The kitchen offers storage within steel cabinetry with wooden surfaces, lighting features and a sink below the window. Ideal for stepping out with a morning coffee, a door leads out to a handy walkway. All three bedrooms are doubles, neutrally presented with large windows and wooden floorboards. The principal bedroom is particularly well proportioned with the second bedroom also currently utilised as a double, the third is currently a dressing room and home office, easily repurposed to suit needs. A luxurious bathroom is equipped with a walk-in shower. The building has recently been renovated including the communal areas and a new roof. The freeholder is converting the ground floor units into flats, anticipated to be finished in 2024, including a new side access gate and bike storage in the back yard for all residents.