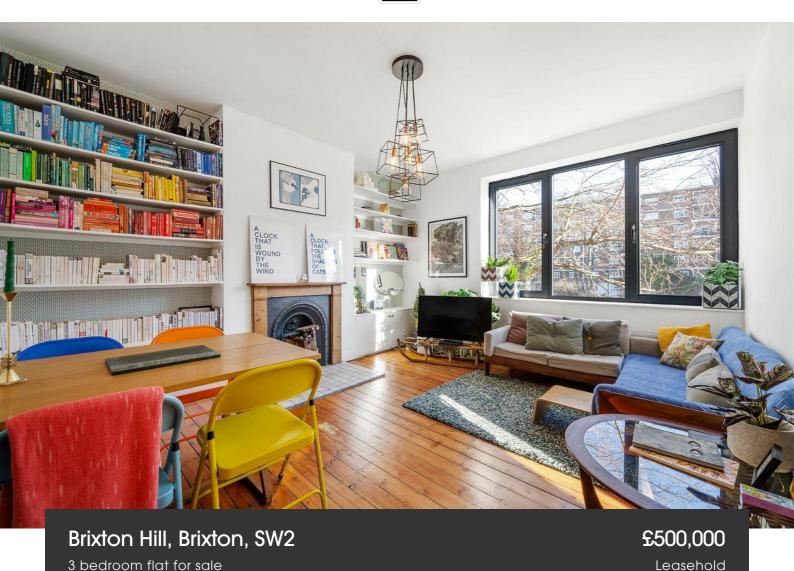

## **Property Details**

An appealing three double bedroom apartment moments from the amenities and transport links of Brixton Hill. Boasting wooden flooring and a fireplace, the reception is spacious with large windows. There is space for a dining table with comfortable proportions in which to lounge. A separate kitchen sits across the hall. The kitchen offers storage within steel cabinetry with wooden surfaces, lighting features and a sink below the window. Ideal for stepping out with a morning coffee, a door leads out to a handy walkway. All three bedrooms are doubles, neutrally presented with large windows and wooden floorboards. The principal bedroom is particularly well proportioned with the second bedroom also currently utilised as a double, the third is currently a dressing room and home office, easily repurposed to suit needs. A luxurious bathroom is equipped with a walk-in shower. The building has recently been renovated including the communal areas and a new roof. The freeholder is converting the ground floor units into flats, anticipated to be finished in 2024, including a new side access gate and bike storage in the back yard for all residents.

### Brixton Hill, Brixton, SW2