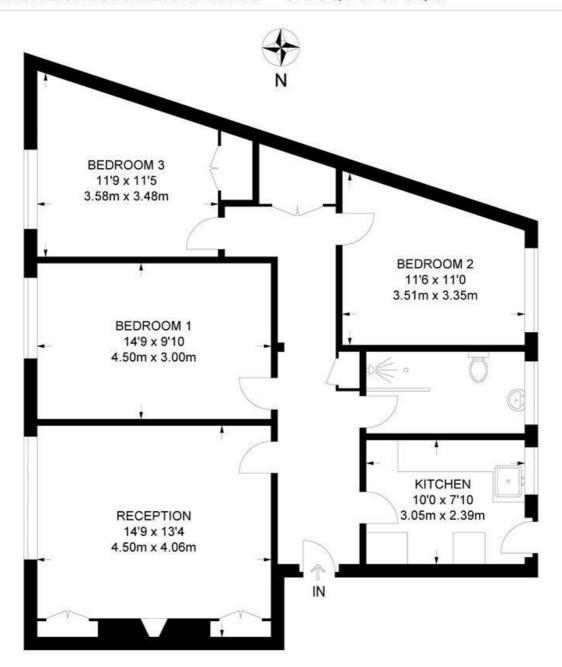

## Brixton Hill, SW2 3 Bedroom Flat

APPROXIMATE GROSS INTERNAL AREA: 872 SQ FT / 81 SQ M

**FIRST FLOOR** 

While we try our very best, floor plans are produced as a guide only and we take no responsibility for the precise accuracy with which any property is represented.