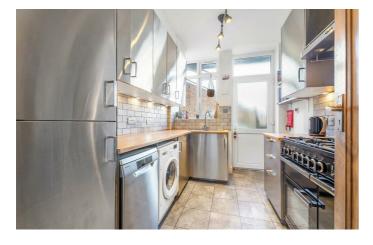

## **Property Details**

An appealing three double bedroom apartment moments from the amenities and transport links of Brixton Hill. Boasting wooden flooring and a fireplace, the reception is spacious with large windows. There is space for a dining table with comfortable proportions in which to lounge. A separate kitchen sits across the hall. The kitchen offers storage within steel cabinetry with wooden surfaces, lighting features and a sink below the window. Ideal for stepping out with a morning coffee, a door leads out to a handy walkway. All three bedrooms are doubles, neutrally presented with large windows and wooden floorboards. The principal bedroom is particularly well proportioned with the second bedroom also currently utilised as a double, the third is currently a dressing room and home office, easily repurposed to suit needs. A luxurious bathroom is equipped with a walk-in shower. The building has recently been renovated including the communal areas and a new roof. The freeholder is converting the ground floor units into flats, anticipated to be finished in 2024, including a new side access gate and bike storage in the back yard for all residents.