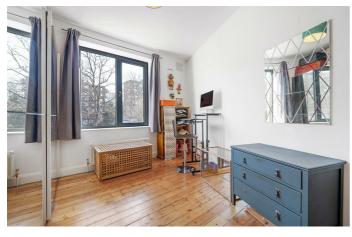

## **Property Details**

An appealing three double bedroom apartment moments from the amenities and transport links of Brixton Hill. Boasting wooden flooring and a fireplace, the reception is spacious with large windows. There is space for a dining table with comfortable proportions in which to lounge. A separate kitchen sits across the hall. The kitchen offers storage within steel cabinetry with wooden surfaces, lighting features and a sink below the window. Ideal for stepping out with a morning coffee, a door leads out to a handy walkway. All three bedrooms are doubles, neutrally presented with large windows and wooden floorboards. The principal bedroom is particularly well proportioned with the second bedroom also currently utilised as a double, the third is currently a dressing room and home office, easily repurposed to suit needs. A luxurious bathroom is equipped with a walk-in shower. The building has recently been renovated including the communal areas and a new roof. The freeholder is converting the ground floor units into flats, anticipated to be finished in 2024, including a new side access gate and bike storage in the back yard for all residents.