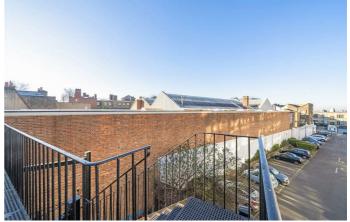

## **Property Details**

An appealing three double bedroom apartment moments from the amenities and transport links of Brixton Hill. Boasting wooden flooring and a fireplace, the reception is spacious with large windows. There is space for a dining table with comfortable proportions in which to lounge. A separate kitchen sits across the hall. The kitchen offers storage within steel cabinetry with wooden surfaces, lighting features and a sink below the window. Ideal for stepping out with a morning coffee, a door leads out to a handy walkway. All three bedrooms are doubles, neutrally presented with large windows and wooden floorboards. The principal bedroom is particularly well proportioned with the second bedroom also currently utilised as a double, the third is currently a dressing room and home office, easily repurposed to suit needs. A luxurious bathroom is equipped with a walk-in shower. The building has recently been renovated including the communal areas and a new roof. The freeholder is converting the ground floor units into flats, anticipated to be finished in 2024, including a new side access gate and bike storage in the back yard for all residents.