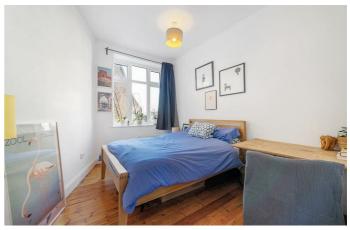

## **Property Details**

An appealing three double bedroom apartment moments from the amenities and transport links of Brixton Hill. Boasting wooden flooring and a fireplace, the reception is spacious with large windows. There is space for a dining table with comfortable proportions in which to lounge. A separate kitchen sits across the hall. The kitchen offers storage within steel cabinetry with wooden surfaces, lighting features and a sink below the window. Ideal for stepping out with a morning coffee, a door leads out to a handy walkway. All three bedrooms are doubles, neutrally presented with large windows and wooden floorboards. The principal bedroom is particularly well proportioned with the second bedroom also currently utilised as a double, the third is currently a dressing room and home office, easily repurposed to suit needs. A luxurious bathroom is equipped with a walk-in shower. The building has recently been renovated including the communal areas and a new roof. The freeholder is converting the ground floor units into flats, anticipated to be finished in 2024, including a new side access gate and bike storage in the back yard for all residents.