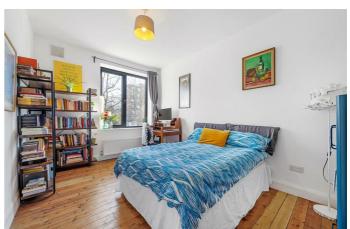

## **Property Details**

An appealing three double bedroom apartment moments from the amenities and transport links of Brixton Hill. Boasting wooden flooring and a fireplace, the reception is spacious with large windows. There is space for a dining table with comfortable proportions in which to lounge. A separate kitchen sits across the hall. The kitchen offers storage within steel cabinetry with wooden surfaces, lighting features and a sink below the window. Ideal for stepping out with a morning coffee, a door leads out to a handy walkway. All three bedrooms are doubles, neutrally presented with large windows and wooden floorboards. The principal bedroom is particularly well proportioned with the second bedroom also currently utilised as a double, the third is currently a dressing room and home office, easily repurposed to suit needs. A luxurious bathroom is equipped with a walk-in shower. The building has recently been renovated including the communal areas and a new roof. The freeholder is converting the ground floor units into flats, anticipated to be finished in 2024, including a new side access gate and bike storage in the back yard for all residents.