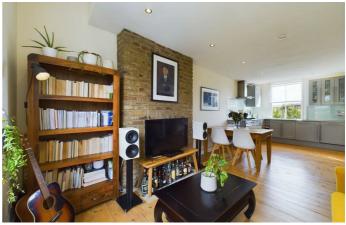

## **Property Details**

With nearly 1200 square feet of internal floor space, this three double bedroom conversion flat is quietly tucked away, surrounded by greenery. To the front of the property, there is a well-maintained shared garden and an off-street parking space. The elevated setting over the upper floors ensures additional privacy and light, ideal for soaking up blue skies and incredible sunsets. Positioned to overlook Helix Gardens to the front and backing onto gardens to the rear this particular apartment is surrounded by greenery creating a wonderfully soothing home. The double aspect reception and dine-in kitchen boasts sizeable proportions and characterful features. Three double bedrooms are well-dispersed across the home, with a modern bathroom in the centre. Helix Gardens is part of the Josephine Avenue conservation area; a pocket of roads which are highly sought after for their character, aesthetic and proximity to Brockwell Park, Brixton and Herne Hill. There are not many apartments on the market of this size, with a beautiful shared garden and off-street parking in such a desirable setting.

#### **Features**

- Three double bedrooms
- Large shared garden
- Off-street parking
- Victorian conversion
- Characterful features
- Stylish split level flat
- Sought after leafy street in the Josephine Conservation Area
- Short stroll to Central Brixton and Brockwell Park
- Share of freehold
- Chain-free