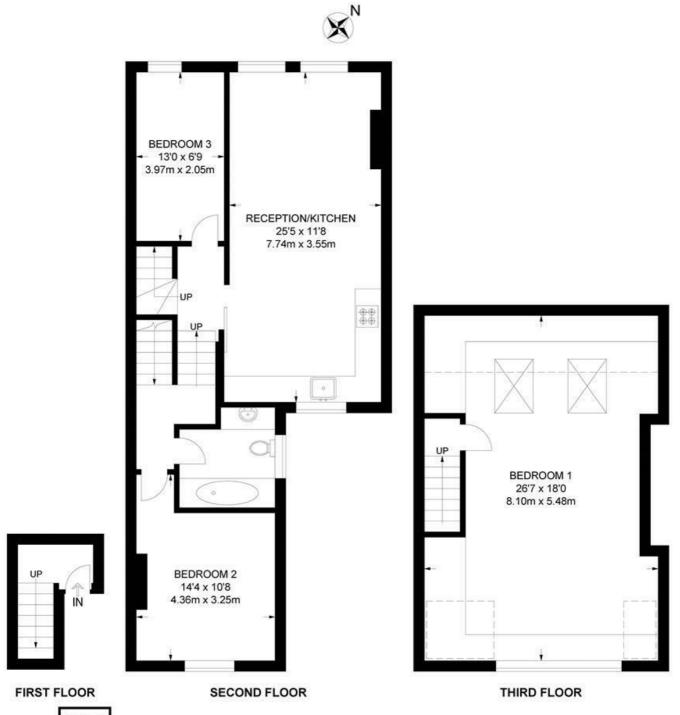

#### Helix Gardens, SW2 3 Bedroom Flat

APPROXIMATE GROSS INTERNAL AREA: 1194 SQ FT / 111 SQ M

K

While we try our very best, floor plans are produced as a guide only and we take no responsibility for the precise accuracy with which any property is represented.