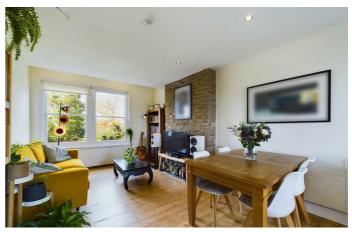

## **Property Details**

With nearly 1200 square feet of internal floor space, this three double bedroom conversion flat is quietly tucked away, surrounded by greenery. To the front of the property, there is a well-maintained shared garden and an off-street parking space. The elevated setting over the upper floors ensures additional privacy and light, ideal for soaking up blue skies and incredible sunsets. Positioned to overlook Helix Gardens to the front and backing onto gardens to the rear this particular apartment is surrounded by greenery creating a wonderfully soothing home. The double aspect reception and dine-in kitchen boasts sizeable proportions and characterful features. Three double bedrooms are well-dispersed across the home, with a modern bathroom in the centre. Helix Gardens is part of the Josephine Avenue conservation area; a pocket of roads which are highly sought after for their character, aesthetic and proximity to Brockwell Park, Brixton and Herne Hill. There are not many apartments on the market of this size, with a beautiful shared garden and off-street parking in such a desirable setting.