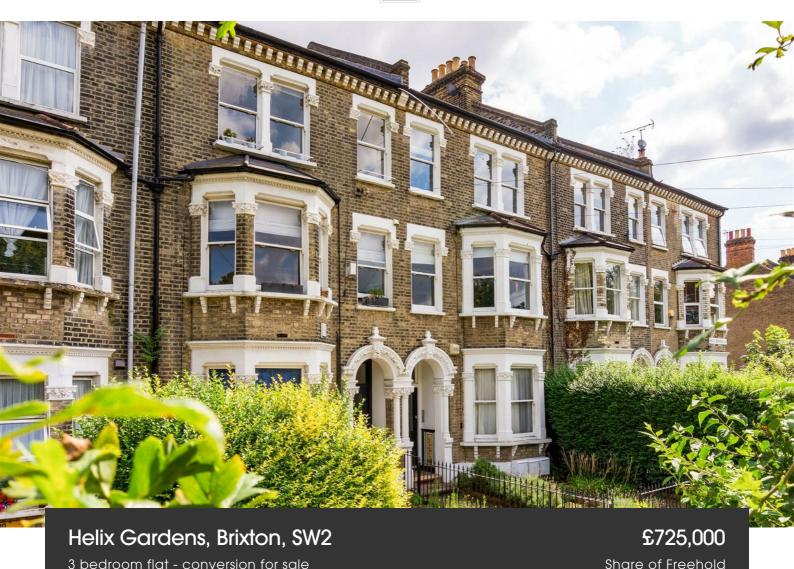

## **Property Details**

With nearly 1200 square feet of internal floor space, this three double bedroom conversion flat is quietly tucked away, surrounded by greenery. To the front of the property, there is a well-maintained shared garden and an off-street parking space. The elevated setting over the upper floors ensures additional privacy and light, ideal for soaking up blue skies and incredible sunsets. Positioned to overlook Helix Gardens to the front and backing onto gardens to the rear this particular apartment is surrounded by greenery creating a wonderfully soothing home. The double aspect reception and dine-in kitchen boasts sizeable proportions and characterful features. Three double bedrooms are well-dispersed across the home, with a modern bathroom in the centre. Helix Garden