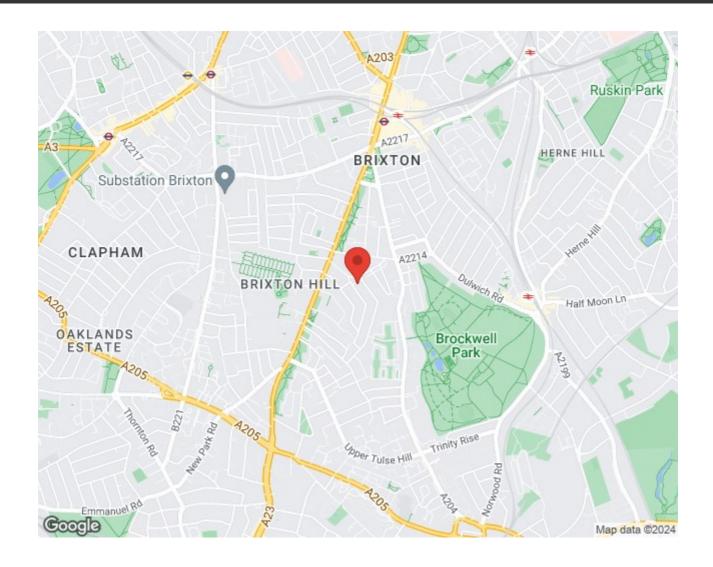

## **Property Details**

With nearly 1200 square feet of internal floor space, this three double bedroom conversion flat is quietly tucked away, surrounded by greenery. To the front of the property, there is a well-maintained shared garden and an off-street parking space. The elevated setting over the upper floors ensures additional privacy and light, ideal for soaking up blue skies and incredible sunsets. Positioned to overlook Helix Gardens to the front and backing onto gardens to the rear this particular apartment is surrounded by greenery creating a wonderfully soothing home. The double aspect reception and dine-in kitchen boasts sizeable proportions and characterful features. Three double bedrooms are well-dispersed across the home, with a modern bathroom in the centre. Helix Gardens is part of the Josephine Avenue conservation area; a pocket of roads which are highly sought after for their character, aesthetic and proximity to Brockwell Park, Brixton and Herne Hill. There are not many apartments on the market of this size, with a beautiful shared garden and off-street parking in such a desirable setting.

#### Helix Gardens, Brixton, SW2