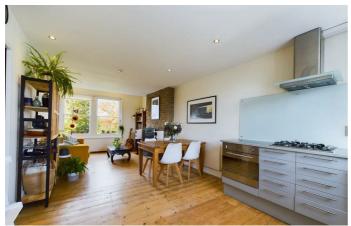

## **Property Details**

With nearly 1200 square feet of internal floor space, this three double bedroom conversion flat is quietly tucked away, surrounded by greenery. To the front of the property, there is a well-maintained shared garden and an off-street parking space. The elevated setting over the upper floors ensures additional privacy and light, ideal for soaking up blue skies and incredible sunsets. Positioned to overlook Helix Gardens to the front and backing onto gardens to the rear this particular apartment is surrounded by greenery creating a wonderfully soothing home. The double aspect reception and dine-in kitchen boasts sizeable proportions and characterful features. Three double bedrooms are well-dispersed across the home, with a modern bathroom in the centre. Helix Gardens is part of the Josephine Avenue conservation area; a pocket of roads which are highly sought after for their character, aesthetic and proximity to Brockwell Park, Brixton and Herne Hill. There are not many apartments on the market of this size, with a beautiful shared garden and off-street parking in such a desirable setting.