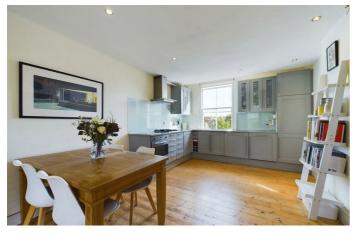

## **Property Details**

With nearly 1200 square feet of internal floor space, this three double bedroom conversion flat is quietly tucked away, surrounded by greenery. To the front of the property, there is a well-maintained shared garden and an off-street parking space. The elevated setting over the upper floors ensures additional privacy and light, ideal for soaking up blue skies and incredible sunsets. Positioned to overlook Helix Gardens to the front and backing onto gardens to the rear this particular apartment is surrounded by greenery creating a wonderfully soothing home. The double aspect reception and dine-in kitchen boasts sizeable proportions and characterful features. Three double bedrooms are well-dispersed across the home, with a modern bathroom in the centre. Helix Gardens is part of the Josephine Avenue conservation area; a pocket of roads which are highly sought after for their character, aesthetic and proximity to Brockwell Park, Brixton and Herne Hill. There are not many apartments on the market of this size, with a beautiful shared garden and off-street parking in such a desirable setting.

#### **Features**

- Three double bedrooms
- Large shared garden
- Off-street parking
- Victorian conversion
- Characterful features
- Stylish split level flat
- Sought after leafy street in the Josephine Conservation Area
- Short stroll to Central Brixton and Brockwell Park
- Share of freehold
- Chain-free