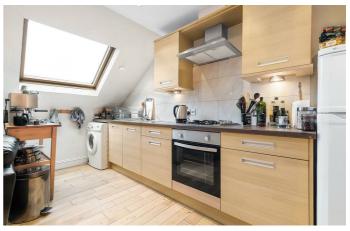

## **Property Details**

This lovely Victorian flat is on the quiet cul-de-sac section of Helix Road in the middle of some of the loveliest streets that Brixton has to offer. Everything about this flat is brilliant, from its large bright reception to its modern bathroom and two generously proportioned double bedrooms. The property is only a short walk to the new culinary and night life mecca of Brixton and is a three minute trot to the wonders of what many believe to be London's best open space, Brockwell Park.

### Features

- Two double bedrooms
- Modern family bathroom
- Open plan reception and kitchen
- Victorian
- Split-level
- Close to the park
- Highly desirable road