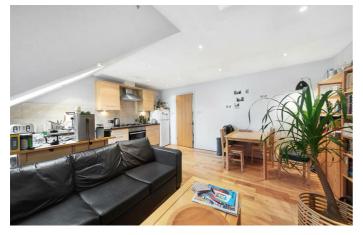

## **Property Details**

This lovely Victorian flat is on the quiet cul-de-sac section of Helix Road in the middle of some of the loveliest streets that Brixton has to offer. Everything about this flat is brilliant, from its large bright reception to its modern bathroom and two generously proportioned double bedrooms. The property is only a short walk to the new culinary and night life mecca of Brixton and is a three minute trot to the wonders of what many believe to be London's best open space, Brockwell Park.

### Features

- Two double bedrooms
- Modern family bathroom
- Open plan reception and kitchen
- Victorian
- Split-level
- Close to the park
- Highly desirable road