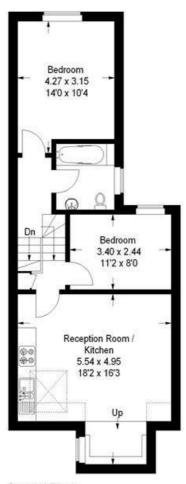

## Helix Road, SW2

Approximate Gross Internal Area First Floor = 2.1 sq m / 23 sq ft Second Floor = 56.4 sq m / 607 sq ft Total = 58.5 sq m / 630 sq ft

Second Floor

#### **First Floor**

= Reduced headroom below 1.5 m / 5'0

This plan is for layout guidance only. Not drawn to scale unless stated. Windows and door openings are approximate. Whilst every care is taken in the preparation of this plan, please check all dimensions, shapes and compass bearings before making any decisions reliant upon them. (ID160003)