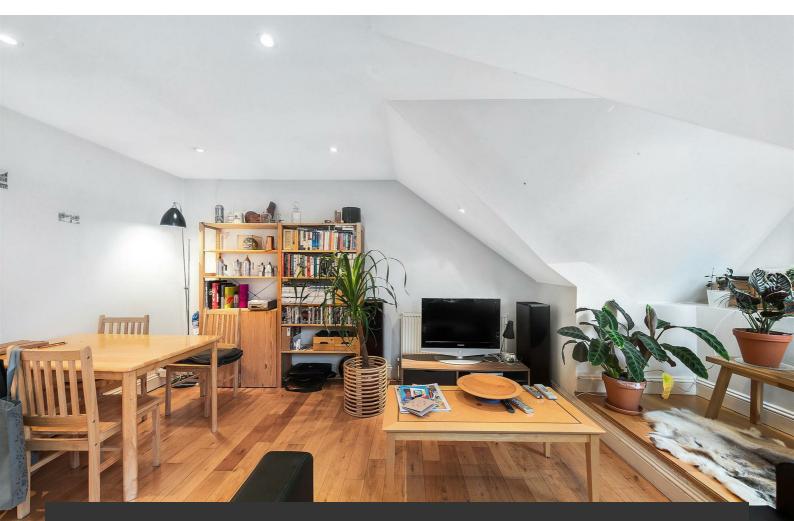

## **Property Details**

This lovely Victorian flat is on the quiet cul-de-sac section of Helix Road in the middle of some of the loveliest streets that Brixton has to offer. Everything about this flat is brilliant, from its large bright reception to its modern bathroom and two generously proportioned double bedrooms. The property is only a short walk to the new culinary and night life mecca of Brixton and is a three minute trot to the wonders of what many believe to be London's best open space, Brockwell Park.

### Features

- Two double bedrooms
- Modern family bathroom
- Open plan reception and kitchen
- Victorian
- Split-level
- Close to the park
- Highly desirable road