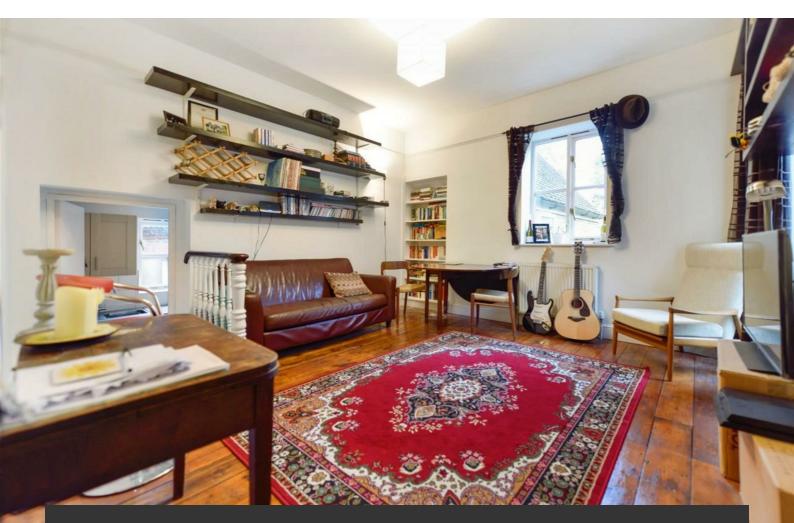

## **Property Details**

This gorgeous one bedroom top floor period conversion flat offers a good sized double bedroom with built in wardrobes, modern walk in shower room, decent sized reception room and a separate kitchen. This property is perfect for a couple looking for a little luxury. The real gem of this property is the private roof terrace where you can sit and relax. The property is only minutes away from Herne Hill station and Brockwell Park.

### Features

- Roof terrace
- Characterful features
- Period conversion
- Bright and airy throughout
- Close to transport links