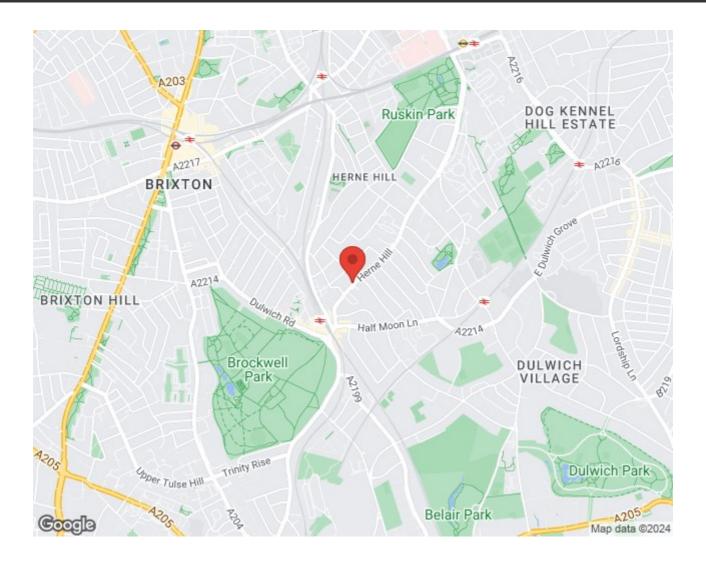

## **Property Details**

This gorgeous one bedroom top floor period conversion flat offers a good sized double bedroom with built in wardrobes, modern walk in shower room, decent sized reception room and a separate kitchen. This property is perfect for a couple looking for a little luxury. The real gem of this property is the private roof terrace where you can sit and relax. The property is only minutes away from Herne Hill station and Brockwell Park.