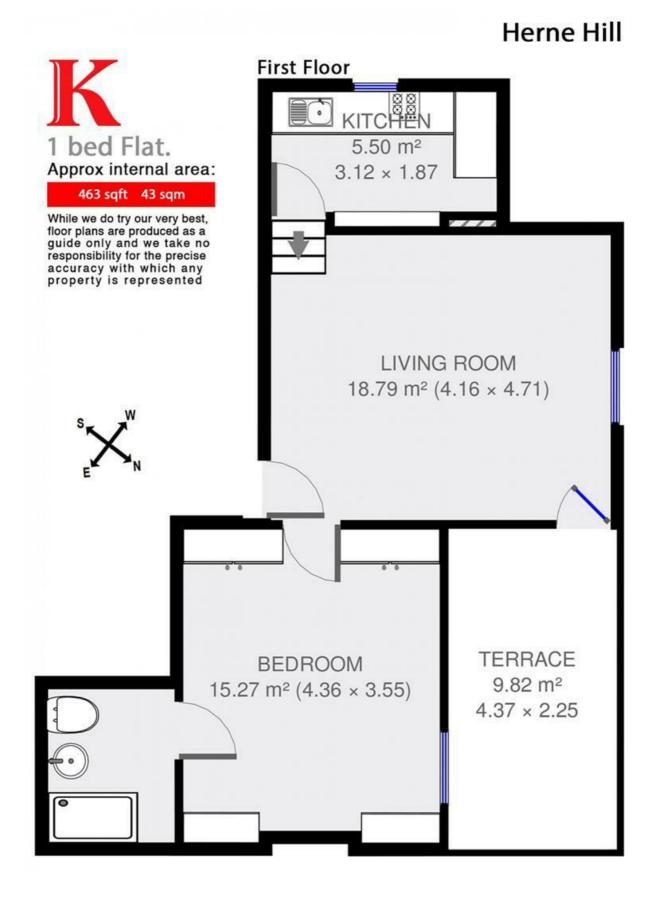

## **Property Details**

This gorgeous one bedroom top floor period conversion flat offers a good sized double bedroom with built in wardrobes, modern walk in shower room, decent sized reception room and a separate kitchen. This property is perfect for a couple looking for a little luxury. The real gem of this property is the private roof terrace where you can sit and relax. The property is only minutes away from Herne Hill station and Brockwell Park.