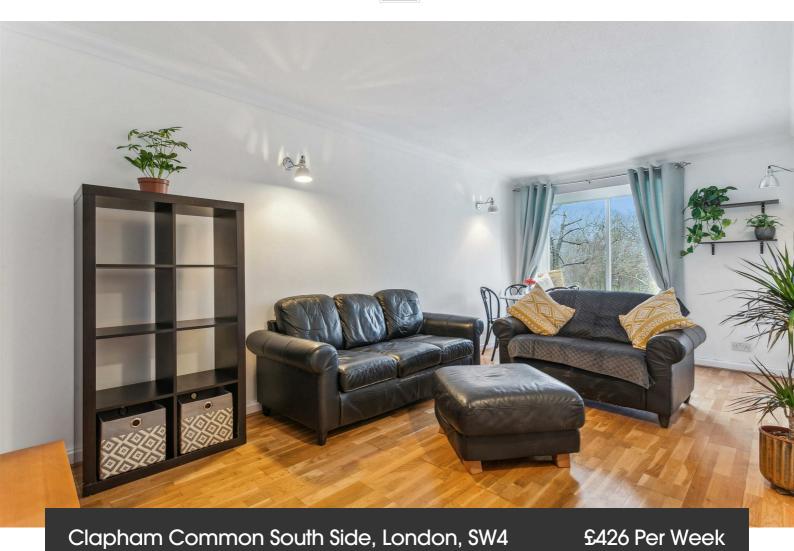

Property Details

1 bedroom flat to let

Right on the common, two minutes from Clapham Common Station but just passed the shops and hustle and bustle, the location is most definitely a selling point for this flat. This stunning newly decorated flat has great views of the park and heaps of space and storage. This flat comprises a large living and dining area, a generously sized double bedroom with great amounts of storage and a modern sleek bathroom. This flat is ideal for a couple or a solo professional wanting to have Clapham common on your doorstep and easy links into central London.

#### **Features**

Overlooking Clapham
Common

**Furnished** 

- Stone throw away from Clapham Common underground
- Moments away from Clapham High Street
- Open plan kitchen / reception
- Spacious double bedroom
- Newly decorated

#### Clapham Common South Side, London, SW4