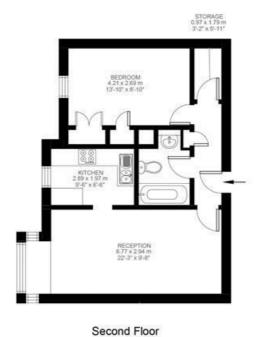

Property Details

1 bedroom flat to let

Right on the common, two minutes from Clapham Common Station but just passed the shops and hustle and bustle, the location is most definitely a selling point for this flat. This stunning newly decorated flat has great views of the park and heaps of space and storage. This flat comprises a large living and dining area, a generously sized double bedroom with great amounts of storage and a modern sleek bathroom. This flat is ideal for a couple or a solo professional wanting to have Clapham common on your doorstep and easy links into central London.

#### **Features**

Overlooking Clapham
Common

**Furnished** 

- Stone throw away from Clapham Common underground
- Moments away from Clapham High Street
- Open plan kitchen / reception
- Spacious double bedroom
- Newly decorated