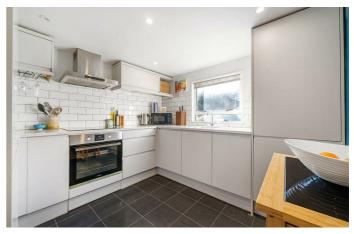

# **Property Details**

A two double bedroom, two bathroom flat, on a sleepy road in one of Brixton's most popular residential pockets close to Brockwell Park. Split over the upper floors of a Victorian house, making the most of privacy and natural light. A substantial reception boasts high ceilings and sash windows including a pretty bay, with comfortable lounging and dining dimensions creating a sense of grandeur. A seperate kitchen sits at the rear, well equipped with sleek cabinetry integrating appliances and wrapping around to provide storage and cooking space. The main bathroom is airy with both bath and shower plus storage and shelving, conveniently set to service guests and the first bedroom. Both bedrooms are generous doubles, positioned with leafy views away from the street, which in itself is sleepy and neighbourly. The setting of the bedrooms on different floors lends itself to sharers with a desirable level of privacy. The bedroom on the upper floor also has the added perk of an en-suite with shower and further storage. The vendors completed external wall rendering and sealed the chimney stack in 2021 and had a new boiler installed in 2023.