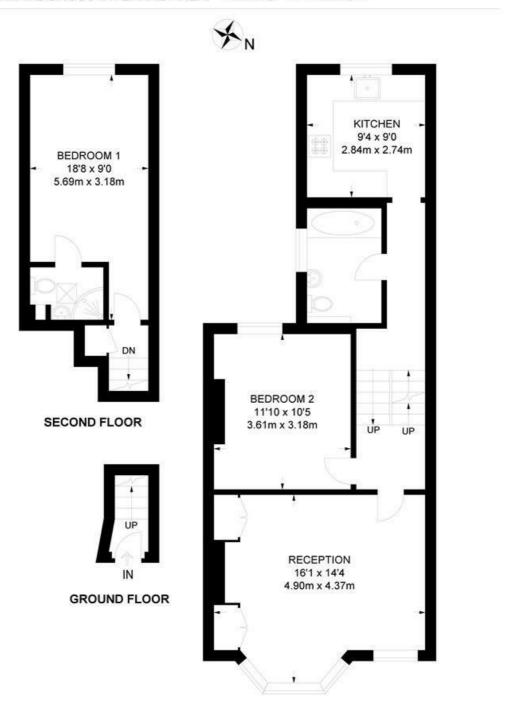

#### Medora Road, SW2 2 Bedroom Flat

APPROXIMATE GROSS INTERNAL AREA: 800 SQ FT / 74.3 SQ M

FIRST FLOOR

While we try our very best, floor plans are produced as a guide only and we take no responsibility for the precise accuracy with which any property is represented.