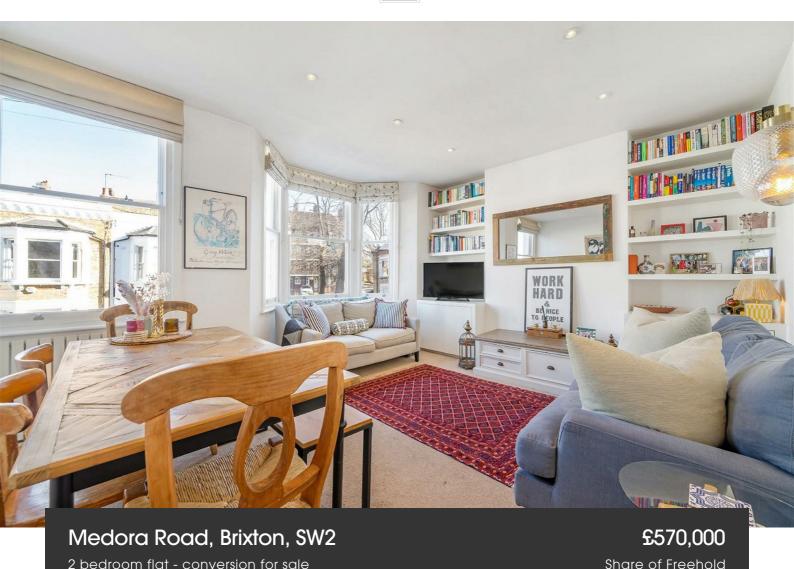

# **Property Details**

A two double bedroom, two bathroom flat, on a sleepy road in one of Brixton's most popular residential pockets close to Brockwell Park. Split over the upper floors of a Victorian house, making the most of privacy and natural light. A substantial reception boasts high ceilings and sash windows including a pretty bay, with comfortable lounging and dining dimensions creating a sense of grandeur. A seperate kitchen sits at the rear, well equipped with sleek cabinetry integrating appliances and wrapping around to provide storage and cooking space. The main bathroom is airy with both bath and shower plus storage and shelving, conveniently set to service guests and the first bedroom. Both bedrooms are generous doubles, positioned with leafy views away from the street, which in itself is sleepy and neighbourly. The setting of the bedrooms on different floors lends itself to sharers with a desirable level of privacy. The bedroom on the upper floor also has the added perk of an en-suite with shower and further storage. The vendors completed external wall rendering and sealed the chimney stack in 2021 and had a new boiler installed in 2023.

#### **Features**

- Two double bedrooms
- Two bathrooms
- Victorian conversion
- 800 square feet of internal living space
- Split over two floors
- Fifteen-minute walk to Brixton tube station
- Close proximity to Brockwell Park
- Local amenities on the doorstep
- Share of freehold
- · Chain-free

### Medora Road, Brixton, SW2