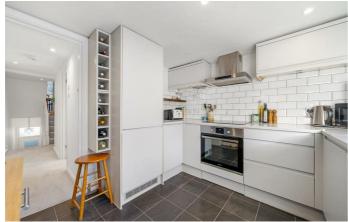

# **Property Details**

A two double bedroom, two bathroom flat, on a sleepy road in one of Brixton's most popular residential pockets close to Brockwell Park. Split over the upper floors of a Victorian house, making the most of privacy and natural light. A substantial reception boasts high ceilings and sash windows including a pretty bay, with comfortable lounging and dining dimensions creating a sense of grandeur. A seperate kitchen sits at the rear, well equipped with sleek cabinetry integrating appliances and wrapping around to provide storage and cooking space. The main bathroom is airy with both bath and shower plus storage and shelving, conveniently set to service guests and the first bedroom. Both bedrooms are generous doubles, positioned with leafy views away from the street, which in itself is sleepy and neighbourly. The setting of the bedrooms on different floors lends itself to sharers with a desirable level of privacy. The bedroom on the upper floor also has the added perk of an en-suite with shower and further storage. The vendors completed external wall rendering and sealed the chimney stack in 2021 and had a new boiler installed in 2023.