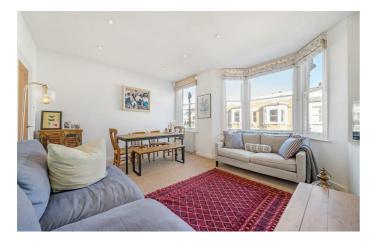

# **Property Details**

A two double bedroom, two bathroom flat, on a sleepy road in one of Brixton's most popular residential pockets close to Brockwell Park. Split over the upper floors of a Victorian house, making the most of privacy and natural light. A substantial reception boasts high ceilings and sash windows including a pretty bay, with comfortable lounging and dining dimensions creating a sense of grandeur. A seperate kitchen sits at the rear, well equipped with sleek cabinetry integrating appliances and wrapping around to provide storage and cooking space. The main bathroom is airy with both bath and shower plus storage and shelving, conveniently set to service guests and the first bedroom. Both bedrooms are generous doubles, positioned with leafy views away from the street, which in itself is sleepy and neighbourly. The setting of the bedrooms on different floors lends itself to sharers with a desirable level of privacy. The bedroom on the upper floor also has the added perk of an en-suite with shower and further storage. The vendors completed external wall rendering and sealed the chimney stack in 2021 and had a new boiler installed in 2023.