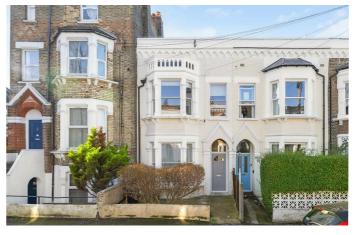

# **Property Details**

A two double bedroom, two bathroom flat, on a sleepy road in one of Brixton's most popular residential pockets close to Brockwell Park. Split over the upper floors of a Victorian house, making the most of privacy and natural light. A substantial reception boasts high ceilings and sash windows including a pretty bay, with comfortable lounging and dining dimensions creating a sense of grandeur. A seperate kitchen sits at the rear, well equipped with sleek cabinetry integrating appliances and wrapping around to provide storage and cooking space. The main bathroom is airy with both bath and shower plus storage and shelving, conveniently set to service guests and the first bedroom. Both bedrooms are generous doubles, positioned with leafy views away from the street, which in itself is sleepy and neighbourly. The setting of the bedrooms on different floors lends itself to sharers with a desirable level of privacy. The bedroom on the upper floor also has the added perk of an en-suite with shower and further storage. The vendors completed external wall rendering and sealed the chimney stack in 2021 and had a new boiler installed in 2023.

### Medora Road, Brixton, SW2