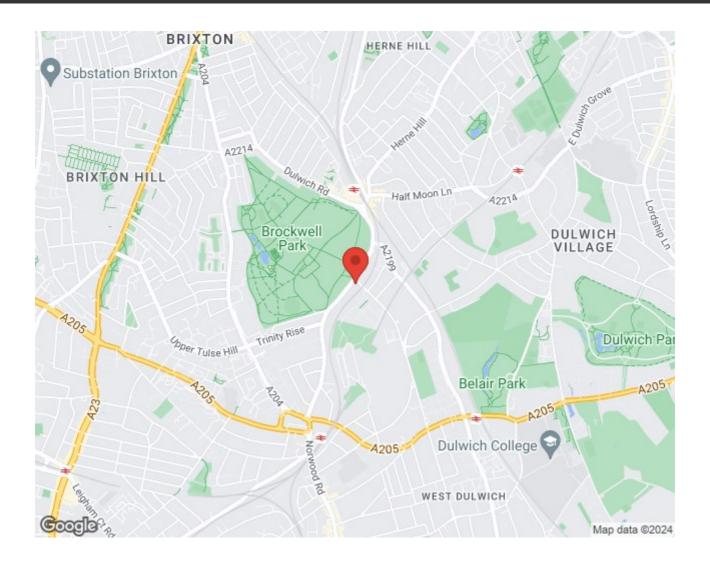

#### **Features**

- Two double bedrooms
- South-East facing private garden

Leasehold

- Garden room or office
- Victorian conversion
- Overlooking Brockwell Park
- Characterful features
- · Log burning fire
- Central Herne Hill just a five-minute stroll
- Tulse Hill a fifteen-minute walk
- Brixton within walking distance or a short bus ride

### Norwood Road, Herne Hill, SE24

## Norwood Road, Herne Hill, SE24