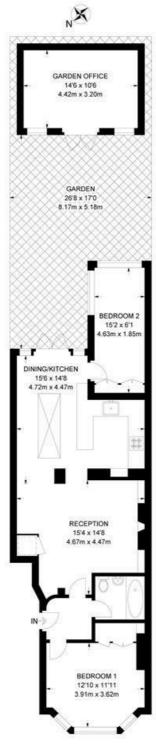

#### Norwood Road, SE24 2 Bedroom Flat

APPROXIMATE GROSS INTERNAL AREA WITH GARDEN OFFICE: 824 SQ FT / 76.5 SQ M
APPROXIMATE GROSS INTERNAL AREA WITHOUT GARDEN OFFICE: 672 SQ FT / 62.4 SQ M

GROUND FLOOR

While we try our very best, floor plans are produced as a guide only and we take no responsibility for the precise accuracy with which any property is represented.