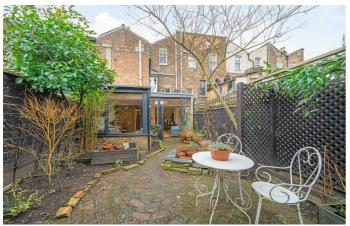

# **Property Details**

2 bedroom flat - conversion for sale

An exceptional two bedroom garden flat with a garden room, overlooking Brockwell Park. The fantastic open plan reception is a great hub in which to relax, dine and entertain. Multiple skylights plus bi-folding patio doors create a light and airy atmosphere. The living area is inviting and characterful, boasting a log burner and exposed wooden flooring. The kitchen is well-designed, with plenty of storage and worktop space with a sociable layout and room for a large dining table, perfect for hosting. The living space flows effortlessly onto a South-East facing private garden, beautifully manicured with a patio and mature flower beds. A highlight feature is the brilliant studio at the end of the garden, perfect for working from home, with double glazing, electricity and internet connectivity. The bedrooms are set to opposing sides of the property allowing a desirable level of privacy. Set to the front is the principal bedroom, with a lovely bay window, original floorboards and built-in wardrobes. Adjacent is the modern bathroom has a shower over the bathtub. The second bedroom is tucked away to the rear, with large windows providing soothing garden views. Currently a nursery this versatile room can be easily repurposed to suit needs.

#### **Features**

- Two double bedrooms
- South-East facing private garden

Leasehold

- Garden room or office
- Victorian conversion
- Overlooking Brockwell Park
- Characterful features
- · Log burning fire
- Central Herne Hill just a five-minute stroll
- Tulse Hill a fifteen-minute walk
- Brixton within walking distance or a short bus ride