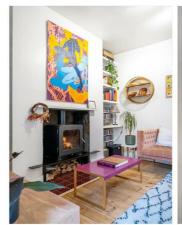

# **Property Details**

2 bedroom flat - conversion for sale

An exceptional two bedroom garden flat with a garden room, overlooking Brockwell Park. The fantastic open plan reception is a great hub in which to relax, dine and entertain. Multiple skylights plus bi-folding patio doors create a light and airy atmosphere. The living area is inviting and characterful, boasting a log burner and exposed wooden flooring. The kitchen is well-designed, with plenty of storage and worktop space with a sociable layout and room for a large dining table, perfect for hosting. The living space flows effortlessly onto a South-East facing private garden, beautifully manicured with a patio and mature flower beds. A highlight feature is the brilliant studio at the end of the garden, perfect for working from home, with double glazing, electricity and internet connectivity. The bedrooms are set to opposing sides of the property allowing a desirable level of privacy. Set to the front is the principal bedroom, with a lovely bay window, original floorboards and built-in wardrobes. Adjacent is the modern bathroom has a shower over the bathtub. The second bedroom is tucked away to the rear, with large windows providing soothing garden views. Currently a nursery this versatile room can be easily repurposed to suit needs.

#### **Features**

- Two double bedrooms
- South-East facing private garden

Leasehold

- Garden room or office
- Victorian conversion
- Overlooking Brockwell Park
- Characterful features
- · Log burning fire
- Central Herne Hill just a five-minute stroll
- Tulse Hill a fifteen-minute walk
- Brixton within walking distance or a short bus ride