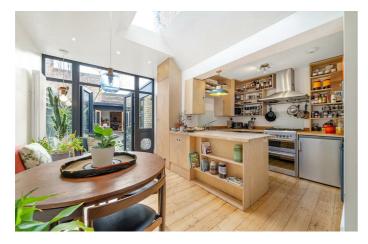

# **Property Details**

2 bedroom flat - conversion for sale

An exceptional two bedroom garden flat with a garden room, overlooking Brockwell Park. The fantastic open plan reception is a great hub in which to relax, dine and entertain. Multiple skylights plus bi-folding patio doors create a light and airy atmosphere. The living area is inviting and characterful, boasting a log burner and exposed wooden flooring. The kitchen is well-designed, with plenty of storage and worktop space with a sociable layout and room for a large dining table, perfect for hosting. The living space flows effortlessly onto a South-East facing private garden, beautifully manicured with a patio and mature flower beds. A highlight feature is the brilliant studio at the end of the garden, perfect for working from home, with double glazing, electricity and internet connectivity. The bedrooms are set to opposing sides of the property allowing a desirable level of privacy. Set to the front is the principal bedroom, with a lovely bay window, original floorboards and built-in wardrobes. Adjacent is the modern bathroom has a shower over the bathtub. The second bedroom is tucked away to the rear, with large windows providing soothing garden views. Currently a nursery this versatile room can be easily repurposed to suit needs.