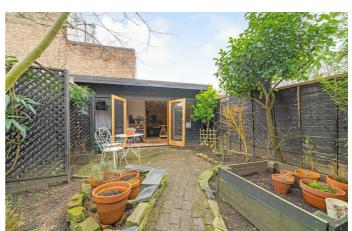

# **Property Details**

2 bedroom flat - conversion for sale

An exceptional two bedroom garden flat with a garden room, overlooking Brockwell Park. The fantastic open plan reception is a great hub in which to relax, dine and entertain. Multiple skylights plus bi-folding patio doors create a light and airy atmosphere. The living area is inviting and characterful, boasting a log burner and exposed wooden flooring. The kitchen is well-designed, with plenty of storage and worktop space with a sociable layout and room for a large dining table, perfect for hosting. The living space flows effortlessly onto a South-East facing private garden, beautifully manicured with a patio and mature flower beds. A highlight feature is the brilliant studio at the end of the garden, perfect for working from home, with double glazing, electricity and internet connectivity. The bedrooms are set to opposing sides of the property allowing a desirable level of privacy. Set to the front is the principal bedroom, with a lovely bay window, original floorboards and built-in wardrobes. Adjacent is the modern bathroom has a shower over the bathtub. The second bedroom is tucked away to the rear, with large windows providing soothing garden views. Currently a nursery this versatile room can be easily repurposed to suit needs.

#### **Features**

- Two double bedrooms
- South-East facing private garden

Leasehold

- Garden room or office
- Victorian conversion
- Overlooking Brockwell Park
- Characterful features
- · Log burning fire
- Central Herne Hill just a five-minute stroll
- Tulse Hill a fifteen-minute walk
- Brixton within walking distance or a short bus ride