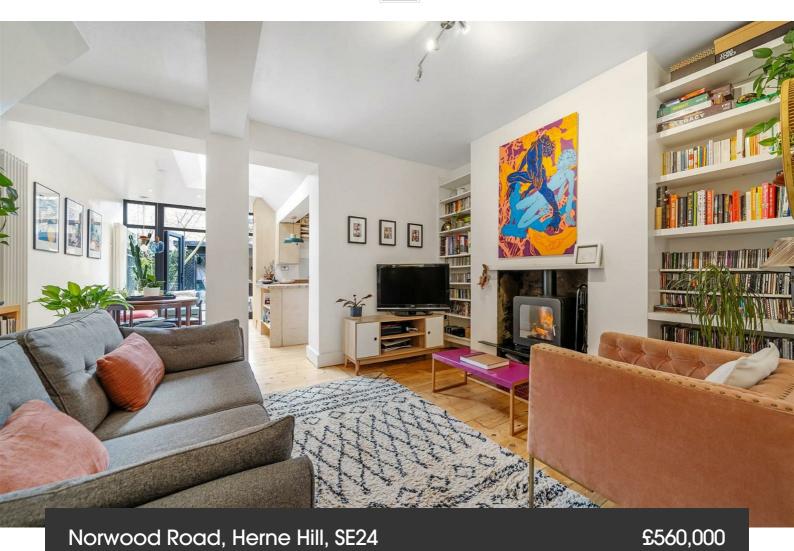

# **Property Details**

2 bedroom flat - conversion for sale

An exceptional two bedroom garden flat with a garden room, overlooking Brockwell Park. The fantastic open plan reception is a great hub in which to relax, dine and entertain. Multiple skylights plus bi-folding patio doors create a light and airy atmosphere. The living area is inviting and characterful, boasting a log burner and exposed wooden flooring. The kitchen is well-designed, with plenty of storage and worktop space with a sociable layout and room for a large dining table, perfect for hosting. The living space flows effortlessly onto a South-East facing private garden, beautifully manicured with a patio and mature flower beds. A highlight feature is the brilliant studio at the end of the garden, perfect for working from home, with double glazing, electricity and internet connectivity. The bedrooms are set to opposing sides of the property allowing a desirable level of privacy. Set to the front is the principal bedroom, with a lovely bay window, original floorboards and built-in wardrobes. Adjacent is the modern bathroom has a shower over the bathtub. The second bedroom is tucked away to the rear, with large windows providing soothing garden views. Currently a nursery this versatile room can be easily repurposed to suit needs.

### Norwood Road, Herne Hill, SE24

## Norwood Road, Herne Hill, SE24