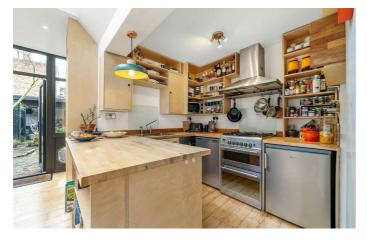

# **Property Details**

2 bedroom flat - conversion for sale

An exceptional two bedroom garden flat with a garden room, overlooking Brockwell Park. The fantastic open plan reception is a great hub in which to relax, dine and entertain. Multiple skylights plus bi-folding patio doors create a light and airy atmosphere. The living area is inviting and characterful, boasting a log burner and exposed wooden flooring. The kitchen is well-designed, with plenty of storage and worktop space with a sociable layout and room for a large dining table, perfect for hosting. The living space flows effortlessly onto a South-East facing private garden, beautifully manicured with a patio and mature flower beds. A highlight feature is the brilliant studio at the end of the garden, perfect for working from home, with double glazing, electricity and internet connectivity. The bedrooms are set to opposing sides of the property allowing a desirable level of privacy. Set to the front is the principal bedroom, with a lovely bay window, original floorboards and built-in wardrobes. Adjacent is the modern bathroom has a shower over the bathtub. The second bedroom is tucked away to the rear, with large windows providing soothing garden views. Currently a nursery this versatile room can be easily repurposed to suit needs.