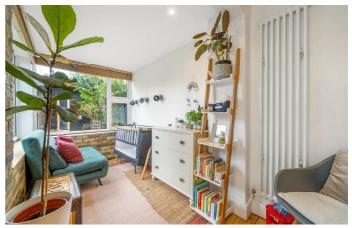

# **Property Details**

2 bedroom flat - conversion for sale

An exceptional two bedroom garden flat with a garden room, overlooking Brockwell Park. The fantastic open plan reception is a great hub in which to relax, dine and entertain. Multiple skylights plus bi-folding patio doors create a light and airy atmosphere. The living area is inviting and characterful, boasting a log burner and exposed wooden flooring. The kitchen is well-designed, with plenty of storage and worktop space with a sociable layout and room for a large dining table, perfect for hosting. The living space flows effortlessly onto a South-East facing private garden, beautifully manicured with a patio and mature flower beds. A highlight feature is the brilliant studio at the end of the garden, perfect for working from home, with double glazing, electricity and internet connectivity. The bedrooms are set to opposing sides of the property allowing a desirable level of privacy. Set to the front is the principal bedroom, with a lovely bay window, original floorboards and built-in wardrobes. Adjacent is the modern bathroom has a shower over the bathtub. The second bedroom is tucked away to the rear, with large windows providing soothing garden views. Currently a nursery this versatile room can be easily repurposed to suit needs.

#### **Features**

- Two double bedrooms
- South-East facing private garden

Leasehold

- Garden room or office
- Victorian conversion
- Overlooking Brockwell Park
- Characterful features
- · Log burning fire
- Central Herne Hill just a five-minute stroll
- Tulse Hill a fifteen-minute walk
- Brixton within walking distance or a short bus ride