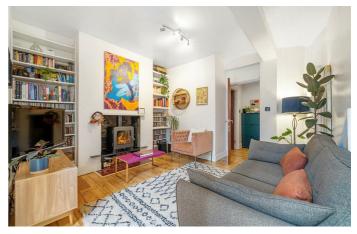

# **Property Details**

2 bedroom flat - conversion for sale

An exceptional two bedroom garden flat with a garden room, overlooking Brockwell Park. The fantastic open plan reception is a great hub in which to relax, dine and entertain. Multiple skylights plus bi-folding patio doors create a light and airy atmosphere. The living area is inviting and characterful, boasting a log burner and exposed wooden flooring. The kitchen is well-designed, with plenty of storage and worktop space with a sociable layout and room for a large dining table, perfect for hosting. The living space flows effortlessly onto a South-East facing private garden, beautifully manicured with a patio and mature flower beds. A highlight feature is the brilliant studio at the end of the garden, perfect for working from home, with double glazing, electricity and internet connectivity. The bedrooms are set to opposing sides of the property allowing a desirable level of privacy. Set to the front is the principal bedroom, with a lovely bay window, original floorboards and built-in wardrobes. Adjacent is the modern bathroom has a shower over the bathtub. The second bedroom is tucked away to the rear, with large windows providing soothing garden views. Currently a nursery this versatile room can be easily repurposed to suit needs.