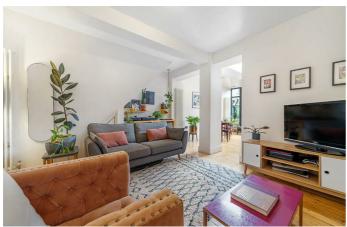

# **Property Details**

2 bedroom flat - conversion for sale

An exceptional two bedroom garden flat with a garden room, overlooking Brockwell Park. The fantastic open plan reception is a great hub in which to relax, dine and entertain. Multiple skylights plus bi-folding patio doors create a light and airy atmosphere. The living area is inviting and characterful, boasting a log burner and exposed wooden flooring. The kitchen is well-designed, with plenty of storage and worktop space with a sociable layout and room for a large dining table, perfect for hosting. The living space flows effortlessly onto a South-East facing private garden, beautifully manicured with a patio and mature flower beds. A highlight feature is the brilliant studio at the end of the garden, perfect for working from home, with double glazing, electricity and internet connectivity. The bedrooms are set to opposing sides of the property allowing a desirable level of privacy. Set to the front is the principal bedroom, with a lovely bay window, original floorboards and built-in wardrobes. Adjacent is the modern bathroom has a shower over the bathtub. The second bedroom is tucked away to the rear, with large windows providing soothing garden views. Currently a nursery this versatile room can be easily repurposed to suit needs.