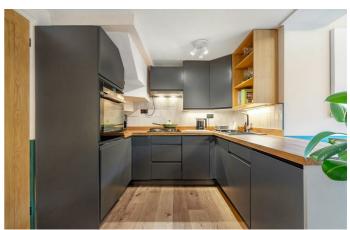

## **Property Details**

An outstanding one bedroom garden flat with a fantastic choice of amenities in every direction. Fully renovated by the current vendors this stunning home has benefited from a new bathroom, new kitchen, new hardwood engineered flooring, tiles and carpet, plus all new radiators all fitted across the last three years and a boiler with eight years remaining on the warranty. The open-plan reception is a wonderfully versatile space ideal for hosting, cooking, working or simply lounging in a peaceful environment. Neatly integrated within contemporary cabinetry the kitchen wraps around in horseshoe, creating an ergonomic setting. Dine in style under feature lighting at the table with benched storage seating. The comfortable lounge area relishes views over the pretty garden through large pane windows and patio doors. Landscaped for ease of maintenance, the garden provides a private haven with outdoor lighting. The double bedroom is set behind a large sash window, with generous fitted wardrobes. Separating the bedroom from the social space, the modern bathroom has a walk-in rain shower, heated towel rail and storage. The property further benefits from a cellar for yet more storage.