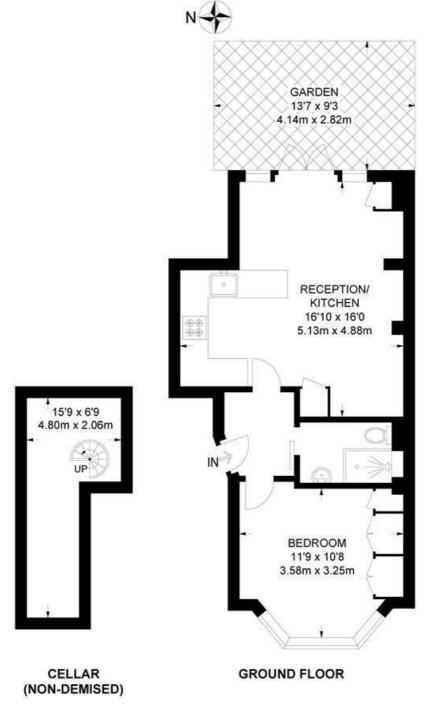

### Ballater Road, SW2 1 Bedroom Flat

APPROXIMATE GROSS INTERNAL AREA WITH CELLAR: 489 SQ FT / 45.4 SQ M
APPROXIMATE GROSS INTERNAL AREA WITHOUT CELLAR: 412 SQ FT / 38.3 SQ M

K

While we try our very best, floor plans are produced as a guide only and we take no responsibility for the precise accuracy with which any property is represented.