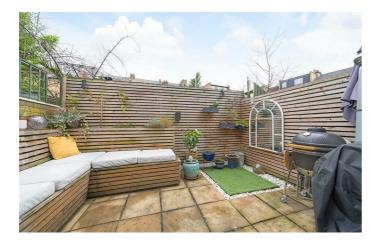

## **Property Details**

An outstanding one bedroom garden flat with a fantastic choice of amenities in every direction. Fully renovated by the current vendors this stunning home has benefited from a new bathroom, new kitchen, new hardwood engineered flooring, tiles and carpet, plus all new radiators all fitted across the last three years and a boiler with eight years remaining on the warranty. The open-plan reception is a wonderfully versatile space ideal for hosting, cooking, working or simply lounging in a peaceful environment. Neatly integrated within contemporary cabinetry the kitchen wraps around in horseshoe, creating an ergonomic setting. Dine in style under feature lighting at the table with benched storage seating. The comfortable lounge area relishes views over the pretty garden through large pane windows and patio doors. Landscaped for ease of maintenance, the garden provides a private haven with outdoor lighting. The double bedroom is set behind a large sash window, with generous fitted wardrobes. Separating the bedroom from the social space, the modern bathroom has a walk-in rain shower, heated towel rail and storage. The property further benefits from a cellar for yet more storage.

#### **Features**

- One double bedroom
- Private garden
- Victorian conversion
- Fully renovated during current ownership
- Great storage
- Beautifully presented throughout
- Quiet residential street an equal distance to Brixton and Clapham High Streets
- Walking distance to the Victoria and Northern tube lines
- · Share of freehold