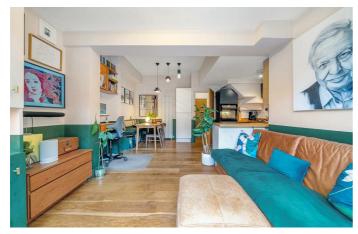

## **Property Details**

An outstanding one bedroom garden flat with a fantastic choice of amenities in every direction. Fully renovated by the current vendors this stunning home has benefited from a new bathroom, new kitchen, new hardwood engineered flooring, tiles and carpet, plus all new radiators all fitted across the last three years and a boiler with eight years remaining on the warranty. The open-plan reception is a wonderfully versatile space ideal for hosting, cooking, working or simply lounging in a peaceful environment. Neatly integrated within contemporary cabinetry the kitchen wraps around in horseshoe, creating an ergonomic setting. Dine in style under feature lighting at the table with benched storage seating. The comfortable lounge area relishes views over the pretty garden through large pane windows and patio doors. Landscaped for ease of maintenance, the garden provides a private haven with outdoor lighting. The double bedroom is set behind a large sash window, with generous fitted wardrobes. Separating the bedroom from the social space, the modern bathroom has a walk-in rain shower, heated towel rail and storage. The property further benefits from a cellar for yet more storage.

#### **Features**

- One double bedroom
- Private garden
- Victorian conversion
- Fully renovated during current ownership
- Great storage
- Beautifully presented throughout
- Quiet residential street an equal distance to Brixton and Clapham High Streets
- Walking distance to the Victoria and Northern tube lines
- · Share of freehold