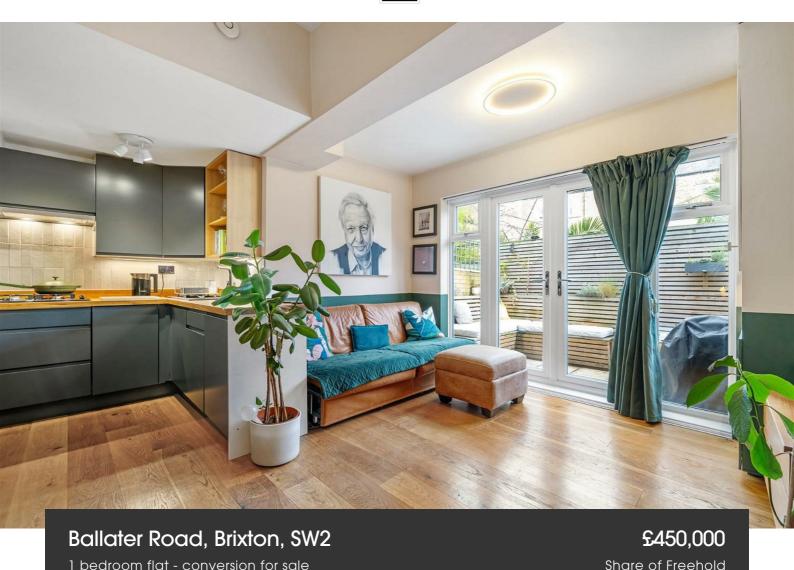

## **Property Details**

An outstanding one bedroom garden flat with a fantastic choice of amenities in every direction. Fully renovated by the current vendors this stunning home has benefited from a new bathroom, new kitchen, new hardwood engineered flooring, tiles and carpet, plus all new radiators all fitted across the last three years and a boiler with eight years remaining on the warranty. The open-plan reception is a wonderfully versatile space ideal for hosting, cooking, working or simply lounging in a peaceful environment. Neatly integrated within contemporary cabinetry the kitchen wraps around in horseshoe, creating an ergonomic setting. Dine in style under feature lighting at the table with benched storage seating. The comfortable lounge area relishes views over the pretty garden through large pane windows and patio doors. Landscaped for ease of maintenance, the garden provides a private haven with outdoor lighting. The double bedroom is set behind a large sash window, with generous fitted wardrobes. Separating the bedroom from the social space, the modern bathroom has a walk-in rain shower, heated towel rail and storage. The property further benefits from a cellar for yet more storage.

#### **Features**

- One double bedroom
- Private garden
- Victorian conversion
- Fully renovated during current ownership
- Great storage
- Beautifully presented throughout
- Quiet residential street an equal distance to Brixton and Clapham High Streets
- Walking distance to the Victoria and Northern tube lines
- · Share of freehold