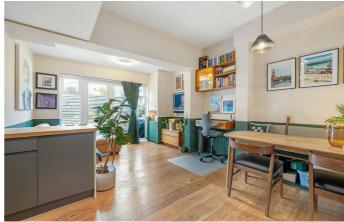

## **Property Details**

An outstanding one bedroom garden flat with a fantastic choice of amenities in every direction. Fully renovated by the current vendors this stunning home has benefited from a new bathroom, new kitchen, new hardwood engineered flooring, tiles and carpet, plus all new radiators all fitted across the last three years and a boiler with eight years remaining on the warranty. The open-plan reception is a wonderfully versatile space ideal for hosting, cooking, working or simply lounging in a peaceful environment. Neatly integrated within contemporary cabinetry the kitchen wraps around in horseshoe, creating an ergonomic setting. Dine in style under feature lighting at the table with benched storage seating. The comfortable lounge area relishes views over the pretty garden through large pane windows and patio doors. Landscaped for ease of maintenance, the garden provides a private haven with outdoor lighting. The double bedroom is set behind a large sash window, with generous fitted wardrobes. Separating the bedroom from the social space, the modern bathroom has a walk-in rain shower, heated towel rail and storage. The property further benefits from a cellar for yet more storage.

#### **Features**

- One double bedroom
- Private garden
- Victorian conversion
- Fully renovated during current ownership
- Great storage
- Beautifully presented throughout
- Quiet residential street an equal distance to Brixton and Clapham High Streets
- Walking distance to the Victoria and Northern tube lines
- · Share of freehold