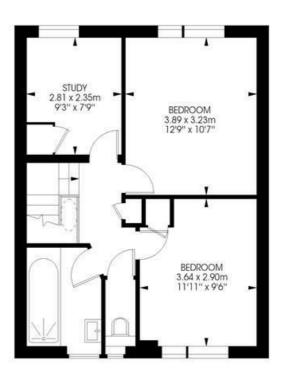

## Canterbury Crescent, Brixton, SW9

Burgate Court, Brixton, SW9 2 bedroom flat

Approximate internal area:

861 sqft / 80 sqm

First Floor

Second Floor

While we try our very best, floor plans are produced as a guide only and we take no responsibility for the precise accuracy with which any property is represented.