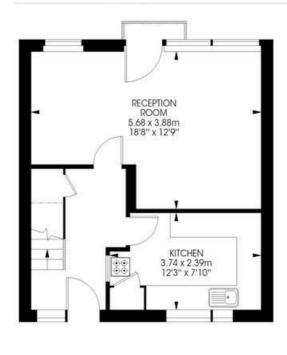

## Canterbury Crescent, Brixton, SW9

Burgate Court, Brixton, SW9 2 bedroom flat

Approximate internal area:

861 sqft / 80 sqm

First Floor

Second Floor

While we try our very best, floor plans are produced as a guide only and we take no responsibility for the precise accuracy with which any property is represented.