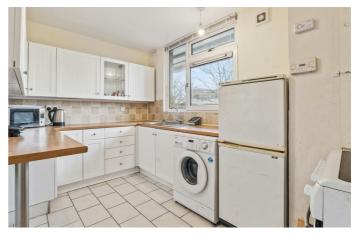

The square footage available has been maximised to make use of all space, without wasting an inch on larger, unused hallways. Both bedrooms are very well proportioned spaces, has ample built in storage and also further benefits from a home office/study room. The large and airy reception room is separate as is the kitchen and provides plenty of storage options and surface space, An attractive contemporary family bathroom complete this charming flat.