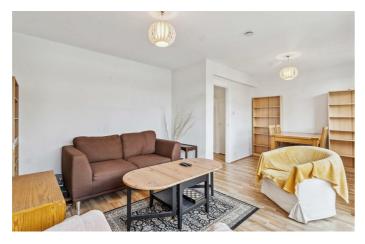

The square footage available has been maximised to make use of all space, without wasting an inch on larger, unused hallways. Both bedrooms are very well proportioned spaces, has ample built in storage and also further benefits from a home office/study room. The large and airy reception room is separate as is the kitchen and provides plenty of storage options and surface space, An attractive contemporary family bathroom complete this charming flat.