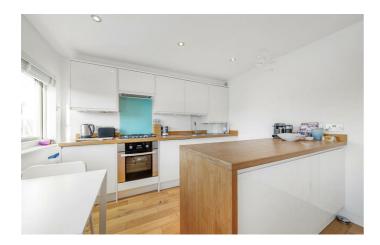

Property Details

1 bedroom flat - conversion for sale

An attractive one double bedroom converted apartment enjoying a bright setting over the upper floors, with a convenient location close to Brockwell Park, benefitting from the amenities of Brixton, Herne Hill and Tulse Hill. The open plan reception is a South-facing suntrap with the elevated position ensuring privacy. This welcoming room boasts a comfortable lounge, space to dine and a sleek kitchen. Offering generous storage options the kitchen is integrated with an island creating a sociable layout, ideal for hosting. A versatile nook offers a cosy spot in which to read, meditate or unwind. There is generous storage on offer, leading off this nook into the eaves. The double bedroom is flooded in natural light from two Velux windows set within lofty ceilings, complete with fitted wardrobes. The bathroom is conveniently set in the centre of the home, neutrally presented with a bathtub plus overhead shower. Set back from the street, and located to the rear of the building the home is peacefully quiet. There is a long forecourt to the front, used for shared parking with the three other apartments in the building.