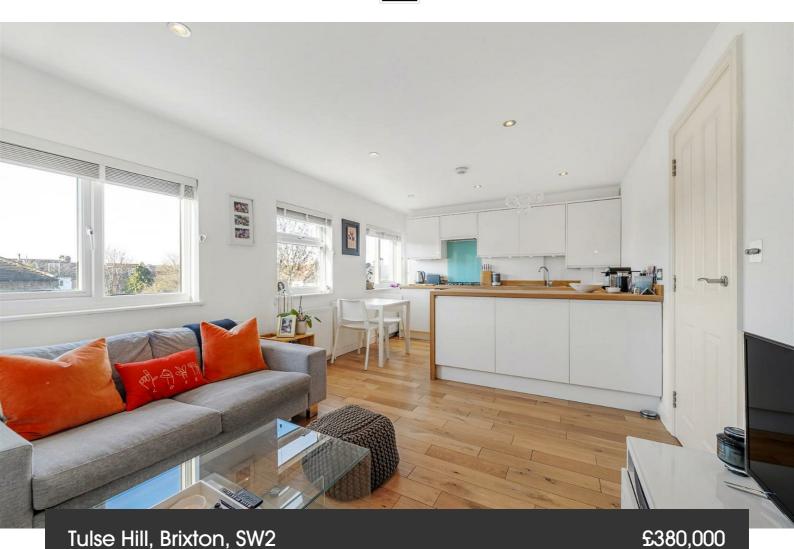

Property Details

1 bedroom flat - conversion for sale

An attractive one double bedroom converted apartment enjoying a bright setting over the upper floors, with a convenient location close to Brockwell Park, benefitting from the amenities of Brixton, Herne Hill and Tulse Hill. The open plan reception is a South-facing suntrap with the elevated position ensuring privacy. This welcoming room boasts a comfortable lounge, space to dine and a sleek kitchen. Offering generous storage options the kitchen is integrated with an island creating a sociable layout, ideal for hosting. A versatile nook offers a cosy spot in which to read, meditate or unwind. There is generous storage on offer, leading off this nook into the eaves. The double bedroom is flooded in natural light from two Velux windows set within lofty ceilings, complete with fitted wardrobes. The bathroom is conveniently set in the centre of the home, neutrally presented with a bathtub plus overhead shower. Set back from the street, and located to the rear of the building the home is peacefully quiet. There is a long forecourt to the front, used for shared parking with the three other apartments in the building.

## Tulse Hill, Brixton, SW2