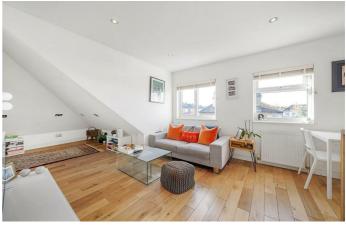

Property Details

1 bedroom flat - conversion for sale

An attractive one double bedroom converted apartment enjoying a bright setting over the upper floors, with a convenient location close to Brockwell Park, benefitting from the amenities of Brixton, Herne Hill and Tulse Hill. The open plan reception is a South-facing suntrap with the elevated position ensuring privacy. This welcoming room boasts a comfortable lounge, space to dine and a sleek kitchen. Offering generous storage options the kitchen is integrated with an island creating a sociable layout, ideal for hosting. A versatile nook offers a cosy spot in which to read, meditate or unwind. There is generous storage on offer, leading off this nook into the eaves. The double bedroom is flooded in natural light from two Velux windows set within lofty ceilings, complete with fitted wardrobes. The bathroom is conveniently set in the centre of the home, neutrally presented with a bathtub plus overhead shower. Set back from the street, and located to the rear of the building the home is peacefully quiet. There is a long forecourt to the front, used for shared parking with the three other apartments in the building.