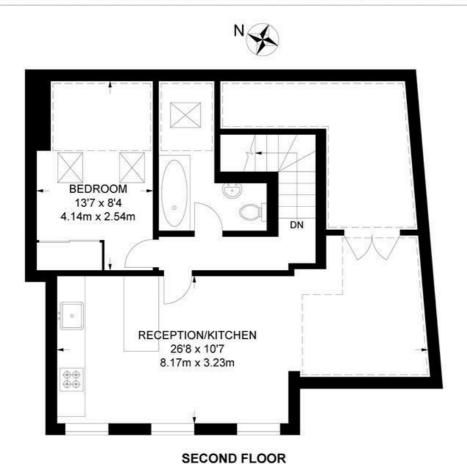

### 1 Bedroom Flat

APPROXIMATE GROSS INTERNAL AREA WITH REDUCED HEADROOM: 646 SQ FT / 60 SQ M
APPROXIMATE GROSS INTERNAL AREA WITHOUT REDUCED HEADROOM: 440 SQ FT / 40.9 SQ M

While we try our very best, floor plans are produced as a guide only and we take no responsibility for the precise accuracy with which any property is represented.