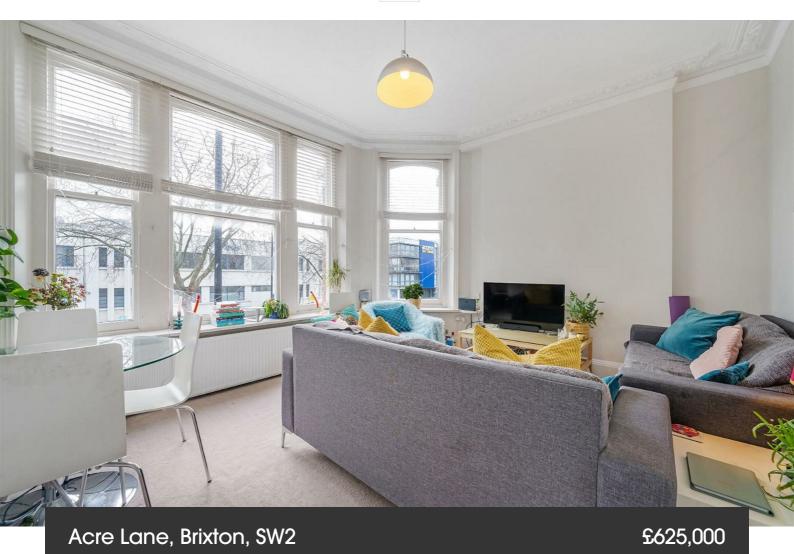

# **Property Details**

4 bedroom maisonette for sale

A bright four double bedroom maisonette, split over the upper floors of a Victorian end of terrace, on the up-and-coming Acre Lane. With a private entrance this spacious and versatile home has additional light and privacy due to the elevation. The generous reception room is has multiple sash windows with high, corniced ceilings, perfect for unwinding on the sofa or hosting dinner at the table. The separate kitchen has sleek grey cabinets, maximising storage and creating a pleasant space to cook. Split over the two floors are three generously proportioned double bedrooms and a forth smaller room. This is a versatile room which could become a home office. Boasting high ceilings the bedrooms are neutrally presented in soothing tones. Two of the three large bedrooms are set to the rear with views across the rooftops whilst the third is elevated above the street with dual-aspect windows. There are bathrooms on both floors, the family bathroom is equipped with storage, heated towel rail and a bathtub with overhead shower. A separate WC is adjacent, ideal for sharers or guests. A shower room sits on the upper floor, with further storage.

#### Acre Lane, Brixton, SW2