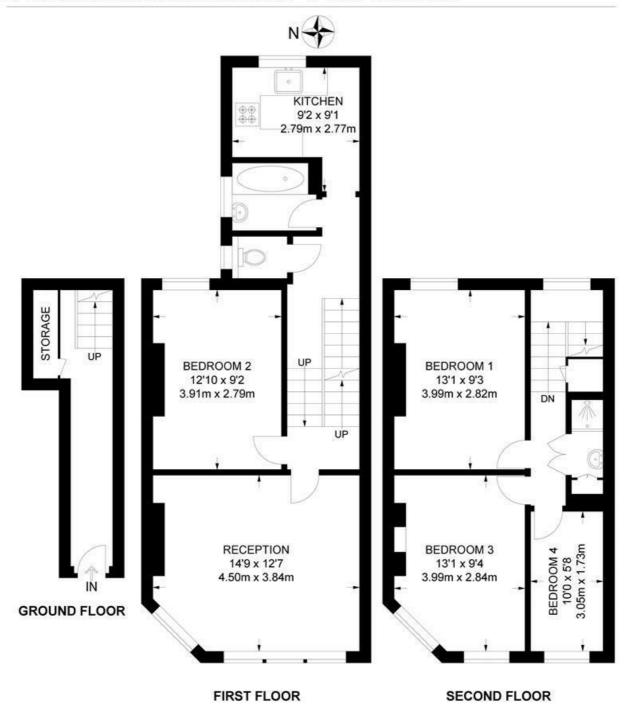

## Acre Lane, SW2 4 Bedroom Flat

APPROXIMATE GROSS INTERNAL AREA: 974 SQ FT / 90.5 SQ M

While we try our very best, floor plans are produced as a guide only and we take no responsibility for the precise accuracy with which any property is represented.