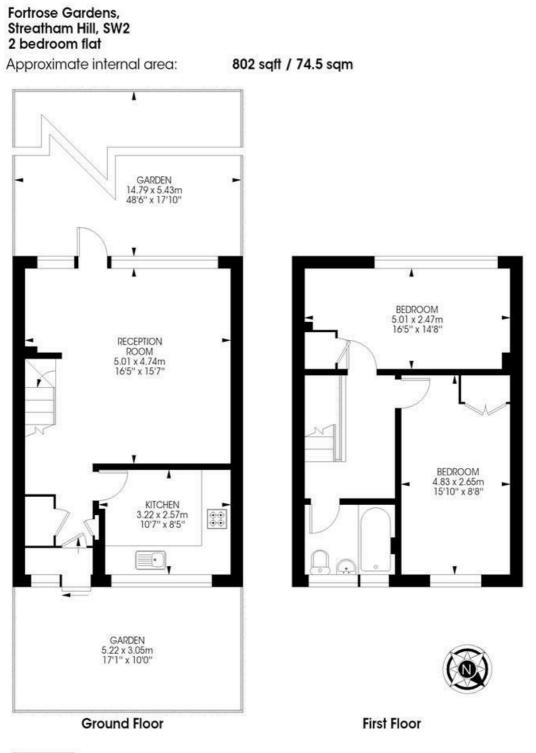

## **Property Details**

A wonderful two double bedroom split level garden flat located within a short walk from Streatham Hill and bus ride away from Central Brixton . The flat comes complete with a spacious reception room that seamlessly flows out onto your own private garden, a separate modern kitchen, contemporary bathroom and two spacious double bedrooms. The property is a 12 minute walk to Streatham Hill, 10 minute bus trip to Clapham South or 10 minute bus trip to Brixton. Clapham and Brixton have a wide range of different bars, pubs, restaurants and transport links so you'll never go short of choice. **£392 Per Week** Furnished/unfurnished

## Features

- Two bedrooms
- Split level
- Spacious
- Private Garden
- Short bus ride away from Central Brixton
- Close to transport links

Council tax band B EPC rating D (68)

While we try our very best, floor plans are produced as a guide only and we take no responsibility for the precise accuracy with which any property is represented.