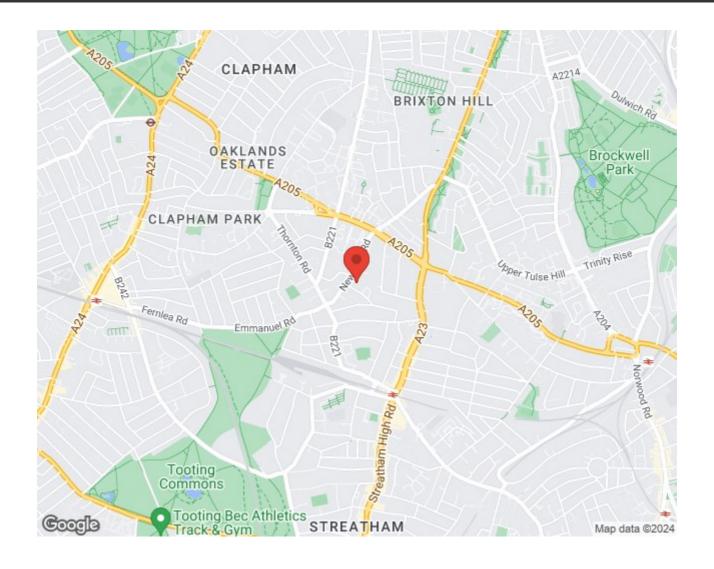

## **Property Details**

A wonderful two double bedroom split level garden flat located within a short walk from Streatham Hill and bus ride away from Central Brixton . The flat comes complete with a spacious reception room that seamlessly flows out onto your own private garden, a separate and spacious kitchen with plenty of work top space, family bathroom and two spacious double bedrooms. The property is a 12 minute walk to Streatham Hill, 10 minute bus trip to Clapham South or 10 minute bus trip to Brixton. Clapham and Brixton have a wide range of different bars, pubs, restaurants and transport links so you'll never go short of choice.