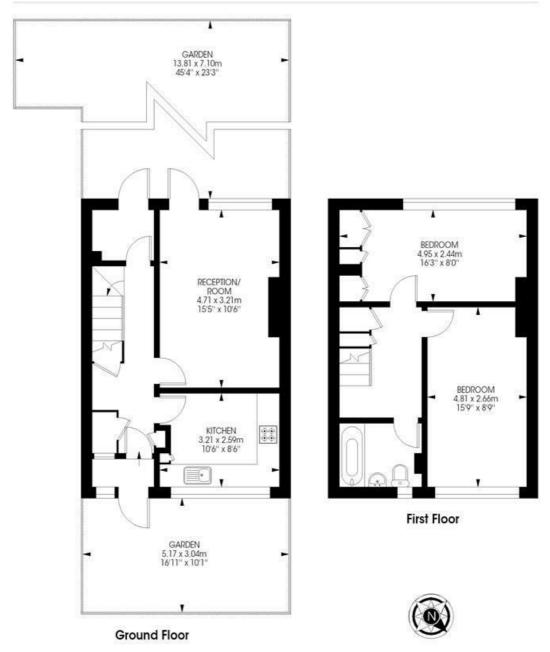

### Fortrose Gardens, SW2

Fortrose Gardens, Streatham Hill, SW2 2 bedroom flat

Approximate internal area:

797 sqft / 74 sqm

K

While we try our very best, floor plans are produced as a guide only and we take no responsibility for the precise accuracy with which any property is represented.