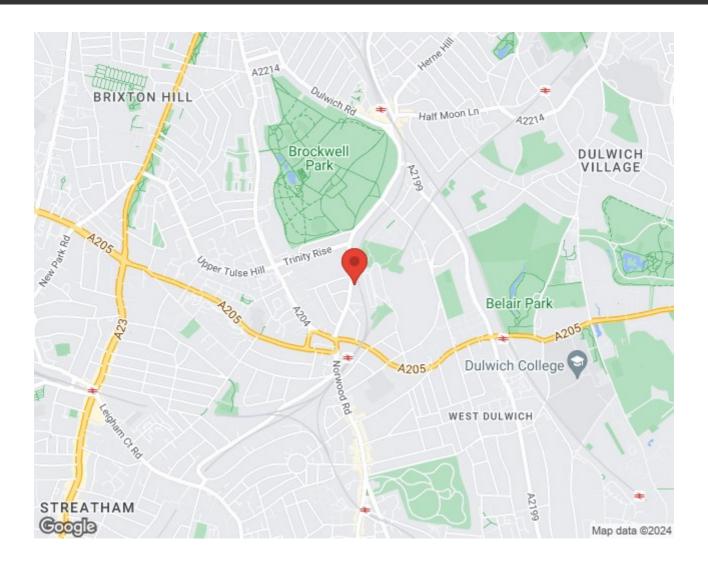

e loft space above the flat and a shared external storage to the front of the building.

Council tax band C EPC rating C (70)

#### **Features**

• Two double bedrooms

Share of Freehold

- Juliet balcony
- Appealing layout
- Generous storage
- Brockwell Park moments away
- Short walk to Herne Hill and Tulse Hill
- Trains a seven-minute stroll away
- Brixton and Victoria Line nineminutes by bus
- Share of freehold
- Chain-free



















### Norwood Road, Herne Hill, SE24

## Norwood Road, SE24 2 Bedroom Flat

APPROXIMATE GROSS INTERNAL AREA: 584 SQ FT / 54 SQ M





THIRD FLOOR



While we try our very best, floor plans are produced as a guide only and we take no responsibility for the precise accuracy with which any property is represented.



### Norwood Road, Herne Hill, SE24