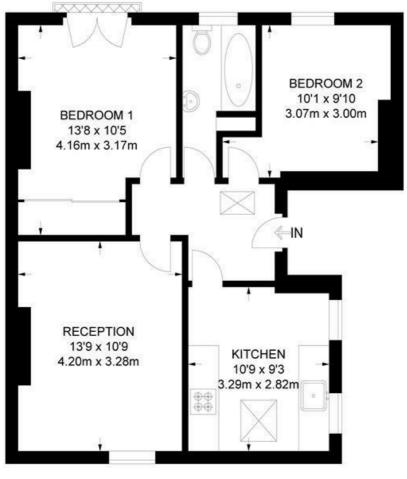

## Norwood Road, SE24 2 Bedroom Flat

APPROXIMATE GROSS INTERNAL AREA: 584 SQ FT / 54 SQ M

THIRD FLOOR

While we try our very best, floor plans are produced as a guide only and we take no responsibility for the precise accuracy with which any property is represented.