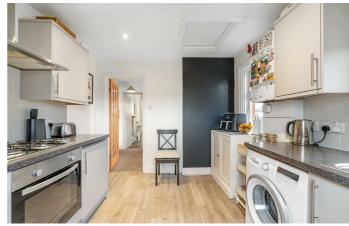

# **Property Details**

2 bedroom flat - conversion for sale

An appealingly bright two double bedroom apartment with a Juliet balcony, nestled quietly over the top floor of a period property, moments from Brockwell Park. The reception is spacious with alcove shelving adding a homely charm, plus space for a dining table and a large West-facing window capturing the afternoon sun leading to sunset skies. The separate kitchen is adjacent, flooded with natural light creating an inviting atmosphere throughout the day. Cook up a tasty treat in this contemporary kitchen which offers ample storage and a sleek finish. A rarity for period conversions, both bedrooms are good sized doubles set to the rear of the property away from the street. The principle bedroom has built in wardrobes and a Juliette balcony with double doors ideal for peaceful nightcaps or lazy mornings with leafy views. Offering each bedroom an increased level of privacy ideal for sharers, the bedrooms are separated by a modern bathroom, complete with a bath with overhead shower. There is a generous amount of storage on offer, both in the loft space above the flat and a shared external storage to the front of the building.