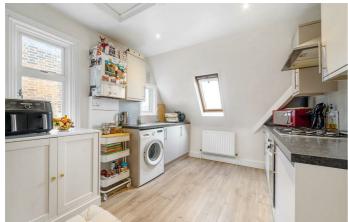

# **Property Details**

2 bedroom flat - conversion for sale

An appealingly bright two double bedroom apartment with a Juliet balcony, nestled quietly over the top floor of a period property, moments from Brockwell Park. The reception is spacious with alcove shelving adding a homely charm, plus space for a dining table and a large West-facing window capturing the afternoon sun leading to sunset skies. The separate kitchen is adjacent, flooded with natural light creating an inviting atmosphere throughout the day. Cook up a tasty treat in this contemporary kitchen which offers ample storage and a sleek finish. A rarity for period conversions, both bedrooms are good sized doubles set to the rear of the property away from the street. The principle bedroom has built in wardrobes and a Juliette balcony with double doors ideal for peaceful nightcaps or lazy mornings with leafy views. Offering each bedroom an increased level of privacy ideal for sharers, the bedrooms are separated by a modern bathroom, complete with a bath with overhead shower. There is a generous amount of storage on offer, both in the loft space above the flat and a shared external storage to the front of the building.