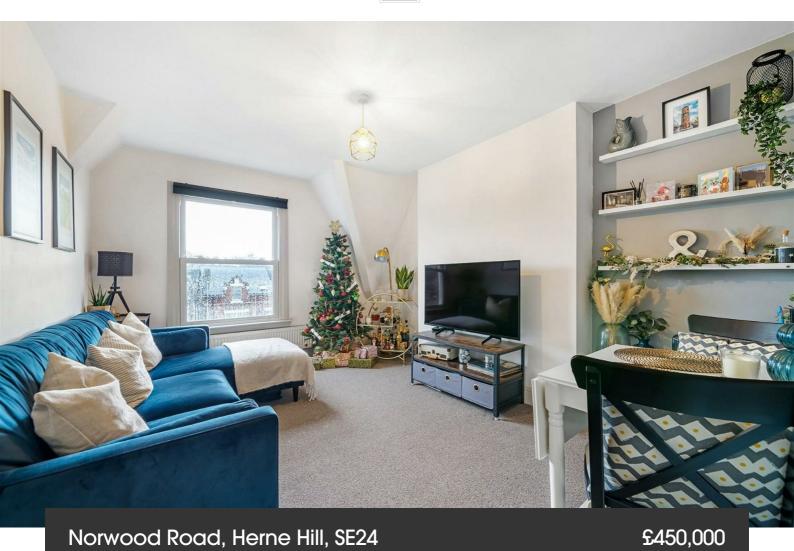

# **Property Details**

2 bedroom flat - conversion for sale

An appealingly bright two double bedroom apartment with a Juliet balcony, nestled quietly over the top floor of a period property, moments from Brockwell Park. The reception is spacious with alcove shelving adding a homely charm, plus space for a dining table and a large West-facing window capturing the afternoon sun leading to sunset skies. The separate kitchen is adjacent, flooded with natural light creating an inviting atmosphere throughout the day. Cook up a tasty treat in this contemporary kitchen which offers ample storage and a sleek finish. A rarity for period conversions, both bedrooms are good sized doubles set to the rear of the property away from the street. The principle bedroom has built in wardrobes and a Juliette balcony with double doors ideal for peaceful nightcaps or lazy mornings with leafy views. Offering each bedroom an increased level of privacy ideal for sharers, the bedrooms are separated by a modern bathroom, complete with a bath with overhead shower. There is a generous amount of storage on offer, both in the loft space above the flat and a shared external storage to the front of the building.

### Norwood Road, Herne Hill, SE24