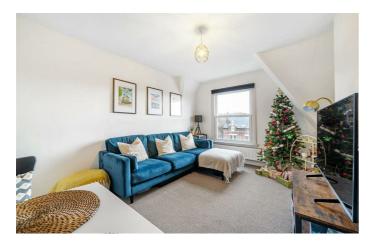

# **Property Details**

2 bedroom flat - conversion for sale

An appealingly bright two double bedroom apartment with a Juliet balcony, nestled quietly over the top floor of a period property, moments from Brockwell Park. The reception is spacious with alcove shelving adding a homely charm, plus space for a dining table and a large West-facing window capturing the afternoon sun leading to sunset skies. The separate kitchen is adjacent, flooded with natural light creating an inviting atmosphere throughout the day. Cook up a tasty treat in this contemporary kitchen which offers ample storage and a sleek finish. A rarity for period conversions, both bedrooms are good sized doubles set to the rear of the property away from the street. The principle bedroom has built in wardrobes and a Juliette balcony with double doors ideal for peaceful nightcaps or lazy mornings with leafy views. Offering each bedroom an increased level of privacy ideal for sharers, the bedrooms are separated by a modern bathroom, complete with a bath with overhead shower. There is a generous amount of storage on offer, both in the loft space above the flat and a shared external storage to the front of the building.