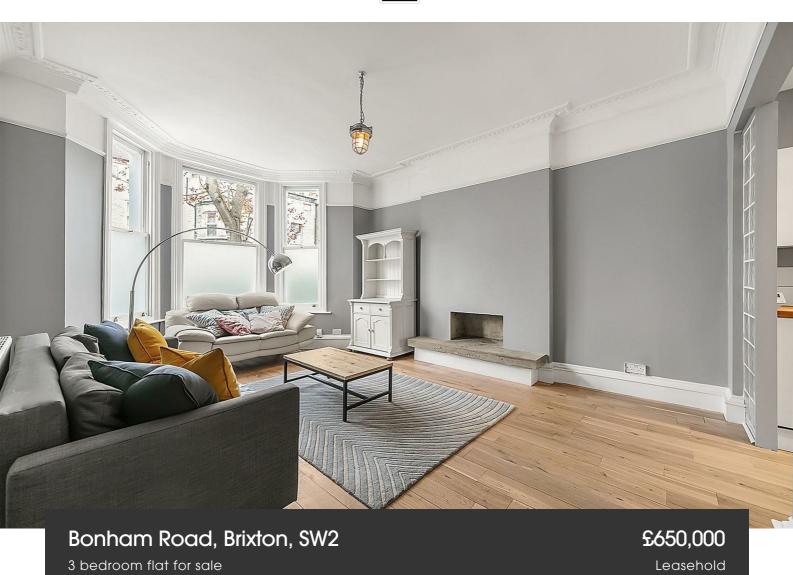

## **Property Details**

This exceptional apartment offers incredible living space with beautiful features and a bright, airy atmosphere throughout: high, corniced ceilings and a large bay window add to the appeal of the reception room, which feeds through to a well-equipped modern kitchen, offering a range cooker and abundant storage options. An attractive conservatory follow on, currently occupied as a dining room and providing access onto the spacious, low-maintenance, private garden. All three bedrooms are similar well-proportioned doubles, the largest of the three boasts a bay window and significant built-in storage. The other two are peacefully positioned facing the rear garden and neighbour the stylish family-sized bathroom, complete with free-standing bath tub and walk-in shower.