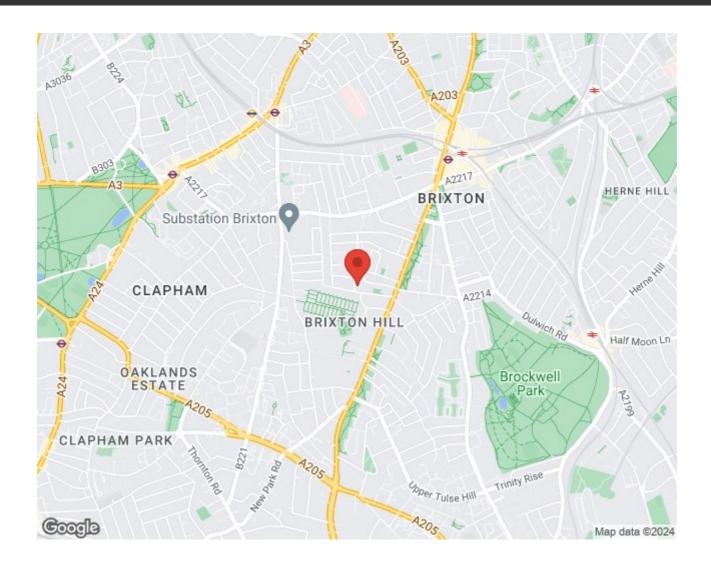

#### **Features**

- Three double bedrooms
- Private garden
- Victorian double fronted conversion
- Over 1,000 square feet of internal space
- Beautifully presented, bright and airy throughout
- Quiet residential street located between Brixton and Clapham High Streets
- Access to the Victoria and Northern tube lines
- Chain-free

### Bonham Road, Brixton, SW2

Bonham Road, Brixton SW2

3 Bedroom Flat

Approximate internal area: 1056 sqft 98 sqm

Ground Floor

While we do try our very best, floor plans are produced as a guide only and we take no responsibility for the precise accuracy with which any property is represented.