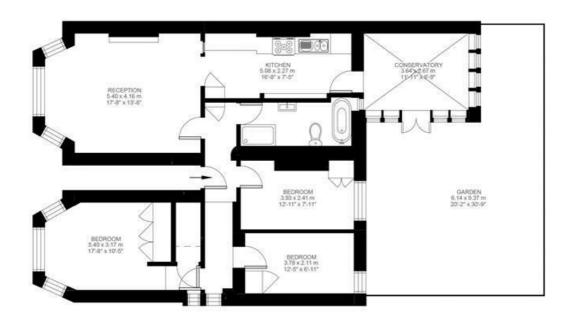

## **Property Details**

This exceptional apartment offers incredible living space with beautiful features and a bright, airy atmosphere throughout: high, corniced ceilings and a large bay window add to the appeal of the reception room, which feeds through to a well-equipped modern kitchen, offering a range cooker and abundant storage options. An attractive conservatory follow on, currently occupied as a dining room and providing access onto the spacious, low-maintenance, private garden. All three bedrooms are similar well-proportioned doubles, the largest of the three boasts a bay window and significant built-in storage. The other two are peacefully positioned facing the rear garden and neighbour the stylish family-sized bathroom, complete with free-standing bath tub and walk-in shower.

### Bonham Road, Brixton, SW2

Bonham Road, Brixton SW2

3 Bedroom Flat

Approximate internal area: 1056 sqft 98 sqm

Ground Floor

While we do try our very best, floor plans are produced as a guide only and we take no responsibility for the precise accuracy with which any property is represented.