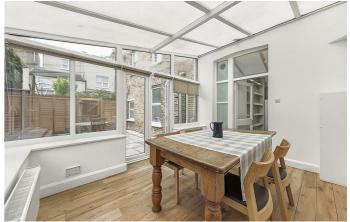

## **Property Details**

This exceptional apartment offers incredible living space with beautiful features and a bright, airy atmosphere throughout: high, corniced ceilings and a large bay window add to the appeal of the reception room, which feeds through to a well-equipped modern kitchen, offering a range cooker and abundant storage options. An attractive conservatory follow on, currently occupied as a dining room and providing access onto the spacious, low-maintenance, private garden. All three bedrooms are similar well-proportioned doubles, the largest of the three boasts a bay window and significant built-in storage. The other two are peacefully positioned facing the rear garden and neighbour the stylish family-sized bathroom, complete with free-standing bath tub and walk-in shower.