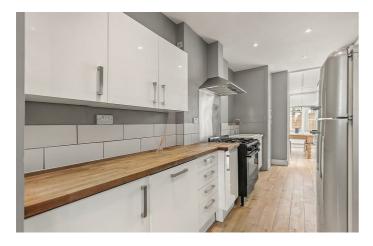

## **Property Details**

This exceptional apartment offers incredible living space with beautiful features and a bright, airy atmosphere throughout: high, corniced ceilings and a large bay window add to the appeal of the reception room, which feeds through to a well-equipped modern kitchen, offering a range cooker and abundant storage options. An attractive conservatory follow on, currently occupied as a dining room and providing access onto the spacious, low-maintenance, private garden. All three bedrooms are similar well-proportioned doubles, the largest of the three boasts a bay window and significant built-in storage. The other two are peacefully positioned facing the rear garden and neighbour the stylish family-sized bathroom, complete with free-standing bath tub and walk-in shower.