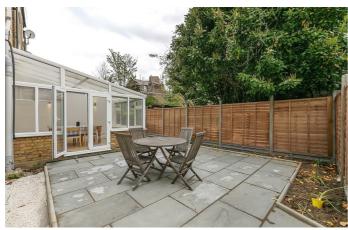

## **Property Details**

This exceptional apartment offers incredible living space with beautiful features and a bright, airy atmosphere throughout: high, corniced ceilings and a large bay window add to the appeal of the reception room, which feeds through to a well-equipped modern kitchen, offering a range cooker and abundant storage options. An attractive conservatory follow on, currently occupied as a dining room and providing access onto the spacious, low-maintenance, private garden. All three bedrooms are similar well-proportioned doubles, the largest of the three boasts a bay window and significant built-in storage. The other two are peacefully positioned facing the rear garden and neighbour the stylish family-sized bathroom, complete with free-standing bath tub and walk-in shower.