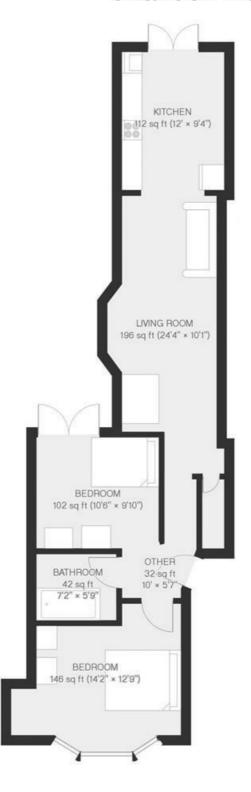

## **Property Details**

2 bedroom flat to let

\*\*Unavailable - Let for £460pw\*\*

A stunning, lovely, large, two double bedroom garden flat in one of the most sought after streets of the Abbeville road pocket. There is a large through lounge, opening onto the kitchen which in turn opens onto a large patio garden. The master bedroom to the front is very large and light with a bay window and the second double bedroom has direct access onto the side return and rear garden through elegant French doors. The bathroom is modern, clean and attractive. A great rental in a great area.