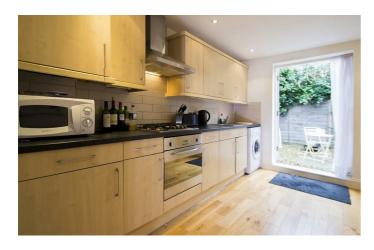

## **Property Details**

2 bedroom flat to let

\*\*Unavailable - Let for £460pw\*\*

A stunning, lovely, large, two double bedroom garden flat in one of the most sought after streets of the Abbeville road pocket. There is a large through lounge, opening onto the kitchen which in turn opens onto a large patio garden. The master bedroom to the front is very large and light with a bay window and the second double bedroom has direct access onto the side return and rear garden through elegant French doors. The bathroom is modern, clean and attractive. A great rental in a great area.