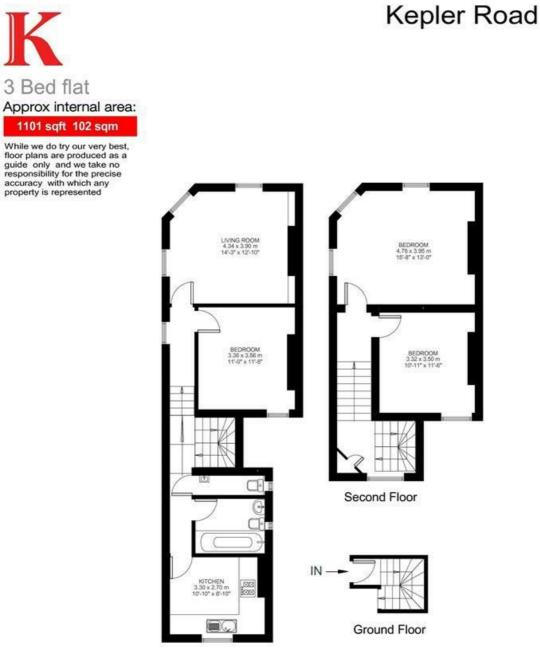

## **Property Details**

A spacious split level three double bedroom flat situated a short walk from the amenities of Clapham. The property is split over two levels, on the first floor, you'll find a sleek modern kitchen, a separate reception room flooded with natural light by three large sash windows, a clean modern family size bathroom and one of the three spacious double bedrooms on the second level you'll find the further two double bedrooms. Not only does this property come with amazing travel routes straight into the city, but you also have a wide selection of bars and restaurants right on your doorstep.

### Kepler Road, Clapham, SW4

First Floor