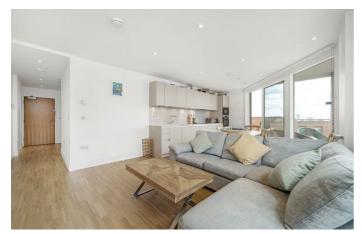

Natural light is a running theme throughout this stunning apartment, with floor-to-ceiling windows, glazed to the highest modern energy standards, reducing bills and providing beautiful views with some of the most unbelievable sunsets you have ever seen.

Offering fantastic proportions, the reception room forms the heart of the home, benefitting from all the advantages of modern open-plan living with ample space to relax, cook, dine and entertain. The comfortable lounge area is the ideal place to unwind whilst the contemporary kitchen is fully integrated and neatly arranged within sleek cabinetry with light features, still allowing room for a generous dining table. Host in style next to the floor-to-ceiling windows with views over the rooftops towards Battersea, soaking in the sunset as you dine.