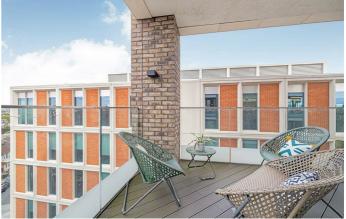

Leading out from the reception room to the private terrace, sliding doors allow the living space to

## Features

- Two double bedrooms
- Two bathrooms
- Sought-after modern building
- Private terrace with sunset views
- Communal terrace, garden, lift and bike storage
- Tucked quietly on the 6th floor
- Central Brixton, moments from Brixton tube station and Brixton Village
- A short stroll to Brockwell Park