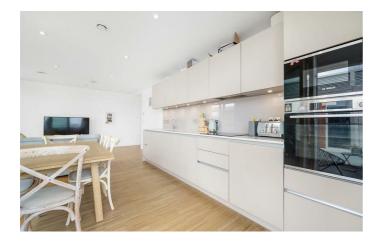

Offering fantastic proportions, the reception room forms the heart of the home, benefitting from all the advantages of modern open-plan living with ample space to relax, cook, dine and entertain. The comfortable lounge area is the ideal place to unwind whilst the contemporary kitchen is fully integrated and neatly arranged within sleek cabinetry with light features, still allowing room for a generous dining table. Host in style next to the floor-to-ceiling windows with views over the rooftops towards Battersea, soaking in the sunset as you dine.