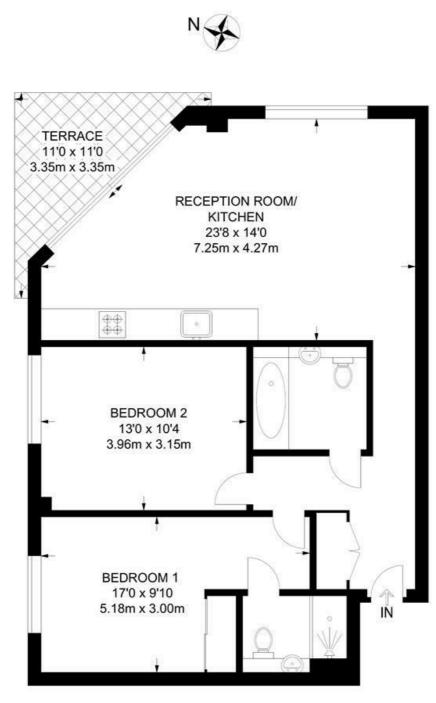

### Somerset Place, SW2 2 Bedroom Flat

APPROXIMATE GROSS INTERNAL AREA: 762 SQ FT / 70.8 SQ M

SIXTH FLOOR