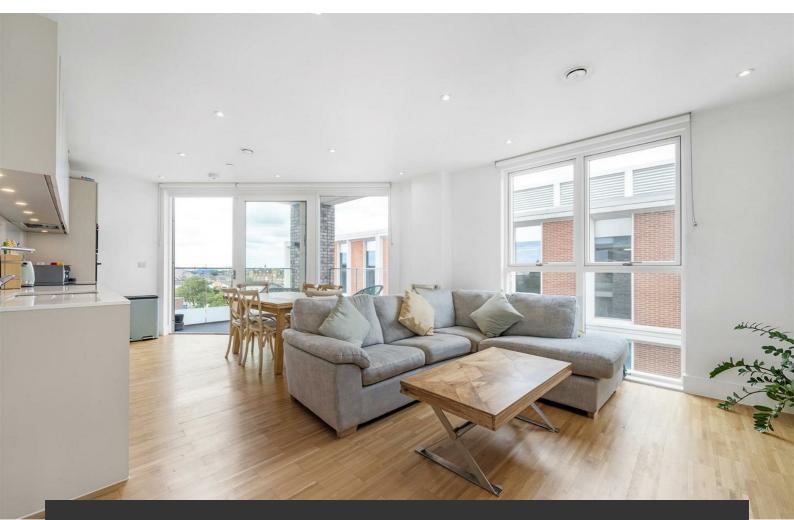

## **Property Details**

Keating Estates are proud to present to market a superb two double bedroom, two bathroom apartment with a private terrace to the lettings market, set within a sought-after luxury building. Somerset House is located a short walk from the heart of vibrant Brixton and this secure apartment is perfect for anyone who wants to have everything on their doorstep, yet be quietly tucked away with views from the 6th floor.

Offering fantastic proportions, the reception room forms the heart of the home, benefitting from all the advantages of modern open-plan living with ample space to relax, cook, dine and entertain. The comfortable lounge area is the ideal place to unwind whilst the contemporary kitchen is fully integrated and neatly arranged within sleek cabinetry with light features, still allowing room for a generous dining table. Host in style next to the floor-to-ceiling windows with views over the rooftops towards Battersea, soaking in the sunset as you dine.

Leading out from the reception room to the private terrace, sliding doors allow the living space to