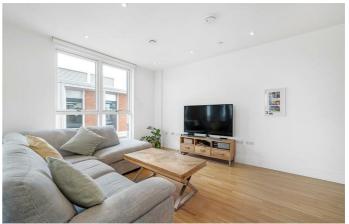

Natural light is a running theme throughout this stunning apartment, with floor-to-ceiling windows, glazed to the highest modern energy standards, reducing bills and providing beautiful views with some of the most unbelievable sunsets you have ever seen.

Offering fantastic proportions, the reception room forms the heart of the home, benefitting from all the advantages of modern open-plan living with ample space to relax, cook, dine and entertain. The comfortable lounge area is the ideal place to unwind whilst the contemporary kitchen is fully integrated and neatly arranged within sleek cabinetry with light features, still allowing room for a generous dining table. Host in style next to the floor-to-ceiling windows with views over the rooftops towards Battersea, soaking in the sunset as you dine.