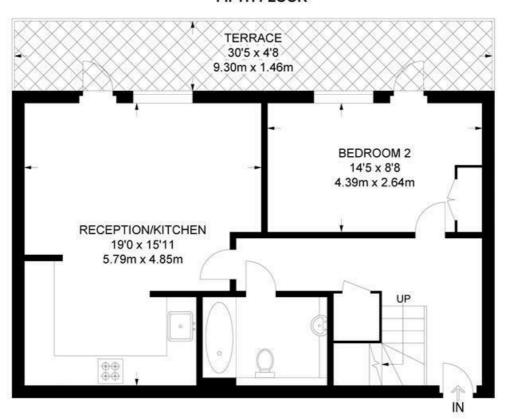

## Carney Place, SW9 2 Bedroom Flat

APPROXIMATE GROSS INTERNAL AREA: 896 SQ FT / 83.2 SQ M

#### FIFTH FLOOR