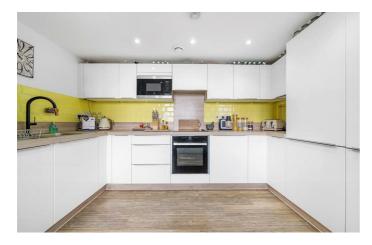

## **Property Details**

A rare two double bedroom, two bathroom duplex with private terrace in a luxury modern development. Well-positioned, this duplex is to one side away from the bustle, overlooking the rooftops. One of only a few duplexes the home is set over the fourth and fifth floors, extremely private and airy. The reception has floor to ceiling windows and double-height ceilings. The integrated modern kitchen wraps around to maximise storage and countertops. The private terrace spans the width of the home with uninterrupted views and sunsets across the rooftops. Also with access to the terrace, the second double bedroom is has large-pane windows, lofty ceilings and a bespoke wardrobe with desk or dressing table. Completing this floor the main bathroom has both bath and shower. There is a large cupboard in the entrance, plus a laundry utility room upstairs. The principal suite occupies the remainder of the upper floor with a skylight, fitted wardrobes and en-suite. There is a glazed balcony within the wall, should the purchaser prefer to create an open plan mezzanine room. This secure development has a neighbourly vibe, concierge, shared terrace and courtyard, bike storage, lifts plus underfloor heating and high energy efficiency.