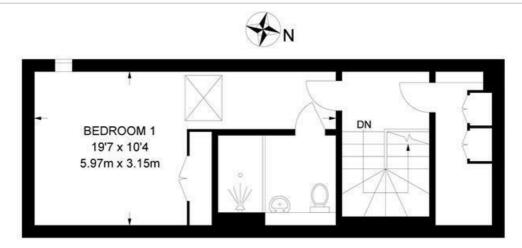

## Carney Place, SW9 2 Bedroom Flat

APPROXIMATE GROSS INTERNAL AREA: 896 SQ FT / 83.2 SQ M

#### **FOURTH FLOOR**

While we try our very best, floor plans are produced as a guide only and we take no responsibility for the precise accuracy with which any property is represented.