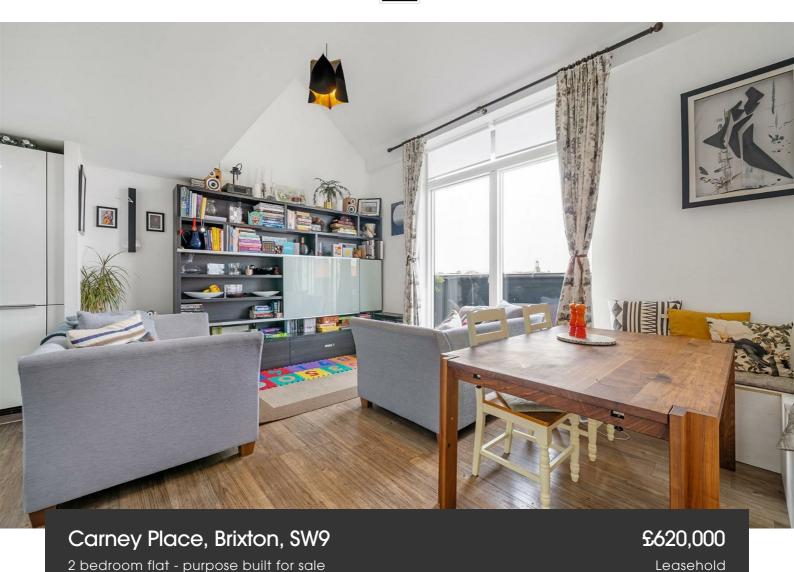

## **Property Details**

A rare two double bedroom, two bathroom duplex with private terrace in a luxury modern development. Well-positioned, this duplex is to one side away from the bustle, overlooking the rooftops. One of only a few duplexes the home is set over the fourth and fifth floors, extremely private and airy. The reception has floor to ceiling windows and double-height ceilings. The integrated modern kitchen wraps around to maximise storage and countertops. The private terrace spans the width of the home with uninterrupted views and sunsets across the rooftops. Also with access to the terrace, the second double bedroom is has large-pane windows, lofty ceilings and a bespoke wardrobe with desk or dressing table. Completing this floor the main bathroom has both bath and shower. There is a large cupboard in the entrance, plus a laundry utility room upstairs. The principal suite occupies the remainder of the upper floor with a skylight, fitted wardrobes and en-suite. There is a glazed balcony within the wall, should the purchaser prefer to create an open plan mezzanine room. This secure development has a neighbourly vibe, concierge, shared terrace and courtyard, bike storage, lifts plus underfloor heating and high energy efficiency.

### **Features**

- Two double bedrooms
- Two bathrooms
- Private terrace spanning width of apartment
- Secure modern duplex
- Almost 900 square feet of internal space
- Split over two floors
- Well-maintained communal grounds
- · Concierge, lift and bike storage
- Central Brixton moments from Brixton Village
- Short walk to Brixton tube station