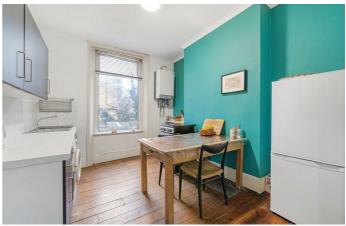

# **Property Details**

A bright and spacious two double bedroom, two bathroom garden flat, in a Victorian townhouse in a thriving, friendly community. Over 700 square feet of internal space is arranged over two floors, ready to move into straight away with the potential to add your own touches. Set to raised ground floor the reception room is light and airy with comfortable dimensions to unwind. Characterful wooden flooring runs through the room and on into the kitchen. With the proportions for a dining table, the kitchen is newly fitted and relishes garden views. This floor is completed by the first of the two bathrooms, inclusive of a shower. The second bathroom sits downstairs, equipped with a bathtub. Peacefully nestled downstairs, both bedrooms are well-proportioned doubles. The larger is particularly sizeable with built-in storage and a large window adding to the spacious ambience. The second bedroom overlooks the garden, with a patio door. The private garden is low maintenance, enjoy hosting BBQs or relaxing with a book. There is huge potential to create an outdoor haven to your tastes.