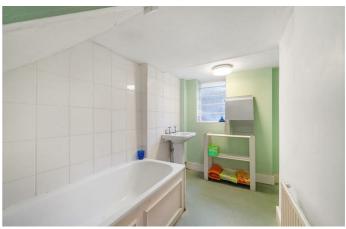

# **Property Details**

A bright and spacious two double bedroom, two bathroom garden flat, in a Victorian townhouse in a thriving, friendly community. Over 700 square feet of internal space is arranged over two floors, ready to move into straight away with the potential to add your own touches. Set to raised ground floor the reception room is light and airy with comfortable dimensions to unwind. Characterful wooden flooring runs through the room and on into the kitchen. With the proportions for a dining table, the kitchen is newly fitted and relishes garden views. This floor is completed by the first of the two bathrooms, inclusive of a shower. The second bathroom sits downstairs, equipped with a bathtub. Peacefully nestled downstairs, both bedrooms are well-proportioned doubles. The larger is particularly sizeable with built-in storage and a large window adding to the spacious ambience. The second bedroom overlooks the garden, with a patio door. The private garden is low maintenance, enjoy hosting BBQs or relaxing with a book. There is huge potential to create an outdoor haven to your tastes.