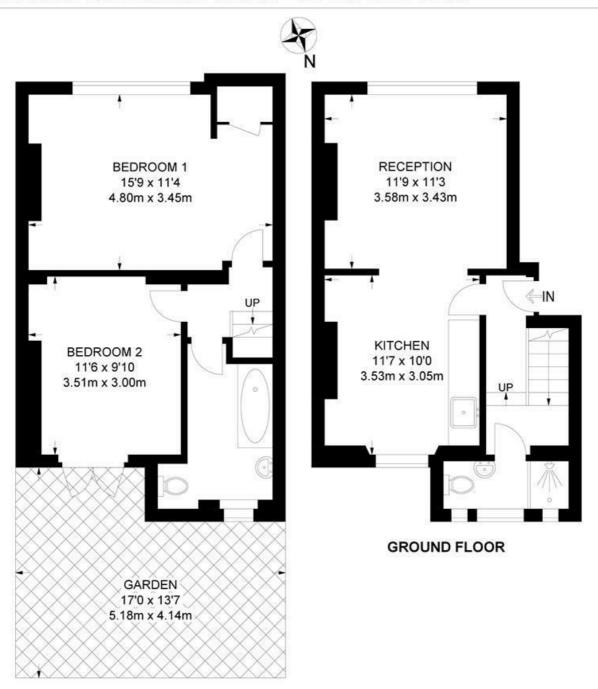

## Pomfret Road, SE5 2 Bedroom Flat

APPROXIMATE GROSS INTERNAL AREA: 734 SQ FT / 68.2 SQ M

#### LOWER GROUND FLOOR

While we try our very best, floor plans are produced as a guide only and we take no responsibility for the precise accuracy with which any property is represented.