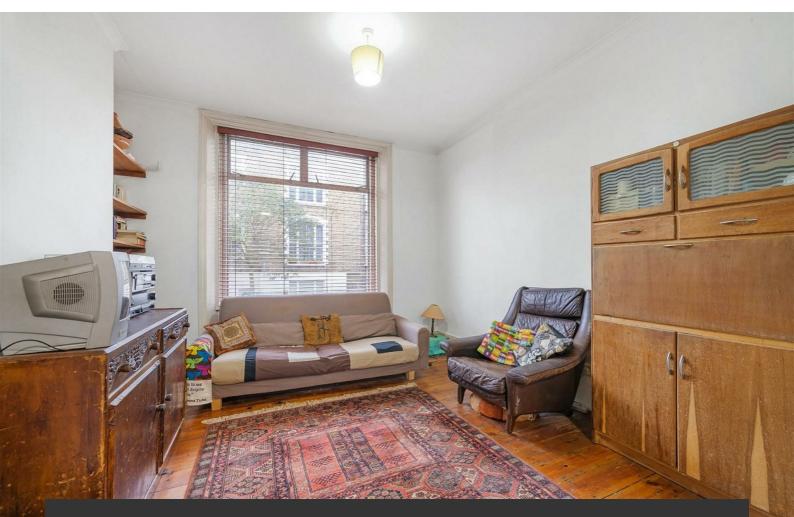

# **Property Details**

A bright and spacious two double bedroom, two bathroom garden flat, in a Victorian townhouse in a thriving, friendly community. Over 700 square feet of internal space is arranged over two floors, ready to move into straight away with the potential to add your own touches. Set to raised ground floor the reception room is light and airy with comfortable dimensions to unwind. Characterful wooden flooring runs through the room and on into the kitchen. With the proportions for a dining table, the kitchen is newly fitted and relishes garden views. This floor is completed by the first of the two bathrooms, inclusive of a shower. The second bathroom sits downstairs, equipped with a bathtub. Peacefully nestled downstairs, both bedrooms are well-proportioned doubles. The larger is particularly sizeable with built-in storage and a large window adding to the spacious ambience. The second bedroom overlooks the garden, with a patio door. The private garden is low maintenance, enjoy hosting BBQs or relaxing with a book. There is huge potential to create an outdoor haven to your tastes.