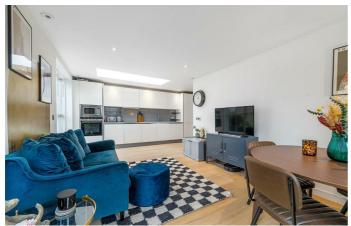

**Property Details** 

2 bedroom flat - purpose built for sale

A two double bedroom apartment with private terrace within a secure, modern building in a convenient location with Clapham North tube, Clapham High Street and a supermarket on the doorstep. Designed with modern living in mind, this energy efficient open-plan property offers air con as well as heating, over 700 square feet of airy living space and high-quality fixtures throughout. The bright, spacious open-plan reception has multiple floor-to-ceiling windows, French doors to the terrace and a large skylight with a cosy living area, room for dining and a sleek integrated kitchen. The private terrace is low maintenance, ready to enjoy come day or night, be it alfresco hosting or soaking up the sun's rays. Both bedrooms are generous doubles, providing ample space for the traditional bedroom furnishings, one with wardrobes already fitted. A luxurious bathroom is equipped with a shower over the bathtub. There are two storage cupboards in the hallway plus further communal storage in the building for bikes and other items. The washing machine and tumble dryer will remain.