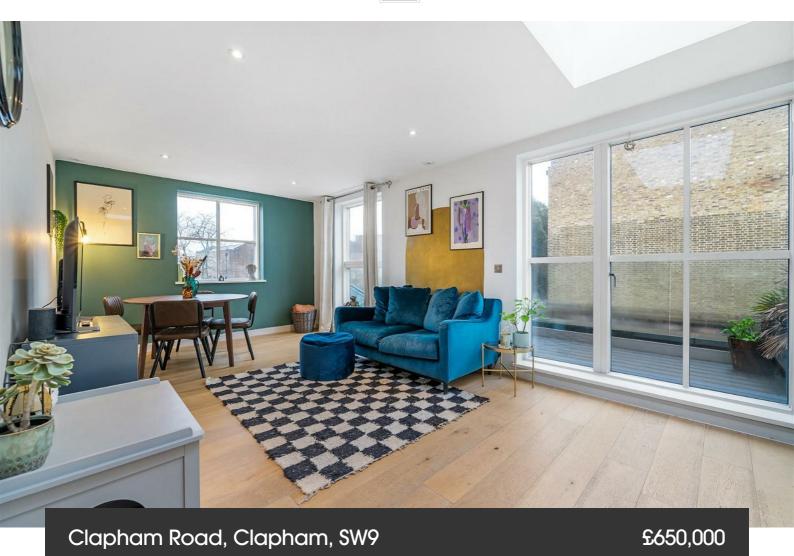

**Property Details** 

2 bedroom flat - purpose built for sale

A two double bedroom apartment with private terrace within a secure, modern building in a convenient location with Clapham North tube, Clapham High Street and a supermarket on the doorstep. Designed with modern living in mind, this energy efficient open-plan property offers air con as well as heating, over 700 square feet of airy living space and high-quality fixtures throughout. The bright, spacious open-plan reception has multiple floor-to-ceiling windows, French doors to the terrace and a large skylight with a cosy living area, room for dining and a sleek integrated kitchen. The private terrace is low maintenance, ready to enjoy come day or night, be it alfresco hosting or soaking up the sun's rays. Both bedrooms are generous doubles, providing ample space for the traditional bedroom furnishings, one with wardrobes already fitted. A luxurious bathroom is equipped with a shower over the bathtub. There are two storage cupboards in the hallway plus further communal storage in the building for bikes and other items. The washing machine and tumble dryer will remain.

## Clapham Road, Clapham, SW9