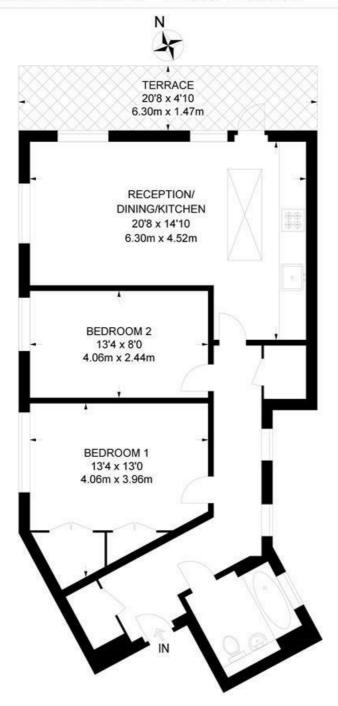

## Clapham Road, SW9 2 Bedroom Flat

APPROXIMATE GROSS INTERNAL AREA: 712 SQ FT / 66 SQ M

#### SECOND FLOOR

K

While we try our very best, floor plans are produced as a guide only and we take no responsibility for the precise accuracy with which any property is represented.