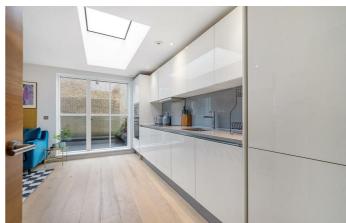

**Property Details** 

2 bedroom flat - purpose built for sale

A two double bedroom apartment with private terrace within a secure, modern building in a convenient location with Clapham North tube, Clapham High Street and a supermarket on the doorstep. Designed with modern living in mind, this energy efficient open-plan property offers air con as well as heating, over 700 square feet of airy living space and high-quality fixtures throughout. The bright, spacious open-plan reception has multiple floor-to-ceiling windows, French doors to the terrace and a large skylight with a cosy living area, room for dining and a sleek integrated kitchen. The private terrace is low maintenance, ready to enjoy come day or night, be it alfresco hosting or soaking up the sun's rays. Both bedrooms are generous doubles, providing ample space for the traditional bedroom furnishings, one with wardrobes already fitted. A luxurious bathroom is equipped with a shower over the bathtub. There are two storage cupboards in the hallway plus further communal storage in the building for bikes and other items. The washing machine and tumble dryer will remain.