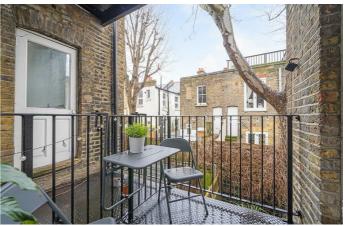

# **Property Details**

A characterful two double bedroom apartment with a private terrace in a desirable Victorian mansion block on Edgeley Road, in the heart of Clapham. Boasting an abundance of period charm, the spacious reception is set behind a large bay window, a grand and welcoming room in which to entertain or lounge in front of the feature fireplace. The separate dine-in kitchen has dual-aspect windows creating a bright ambience for enjoying dinner at the table. There is ample kitchen storage within shaker style cabinetry, with a utility area to one end. A private covered terrace off the kitchen provides an easy transition to al-fresco dining come rain or shine. With views over the terrace, the principal bedroom has characterful features, with space for a desk or dressing table under the sash window. Currently a nursery and guest room, the second bedroom is versatile, with space for a double bed this room has been rented out in the past. The bedrooms are separated to offer a level of privacy. The family bathroom has an overhead rain shower and bathtub and there is further storage within a hallway cupboard.