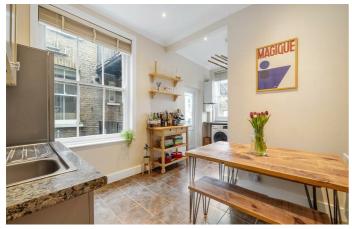

# **Property Details**

A characterful two double bedroom apartment with a private terrace in a desirable Victorian mansion block on Edgeley Road, in the heart of Clapham. Boasting an abundance of period charm, the spacious reception is set behind a large bay window, a grand and welcoming room in which to entertain or lounge in front of the feature fireplace. The separate dine-in kitchen has dual-aspect windows creating a bright ambience for enjoying dinner at the table. There is ample kitchen storage within shaker style cabinetry, with a utility area to one end. A private covered terrace off the kitchen provides an easy transition to al-fresco dining come rain or shine. With views over the terrace, the principal bedroom has characterful features, with space for a desk or dressing table under the sash window. Currently a nursery and guest room, the second bedroom is versatile, with space for a double bed this room has been rented out in the past. The bedrooms are separated to offer a level of privacy. The family bathroom has an overhead rain shower and bathtub and there is further storage within a hallway cupboard.