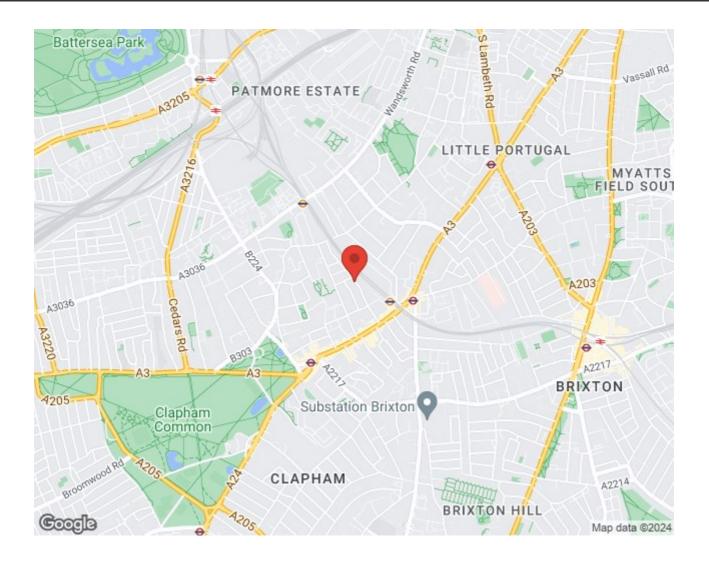

## Features

- Two double bedrooms
- Private terrace
- Victorian mansion block
- Separate dine-in kitchen and reception room
- Bright and airy
- Amenities of Clapham High Street a four-minute stroll
- Excellent transport links
- Northern Line an eight-minute walk
- Overground a four-minute walk
- Close to Clapham Common