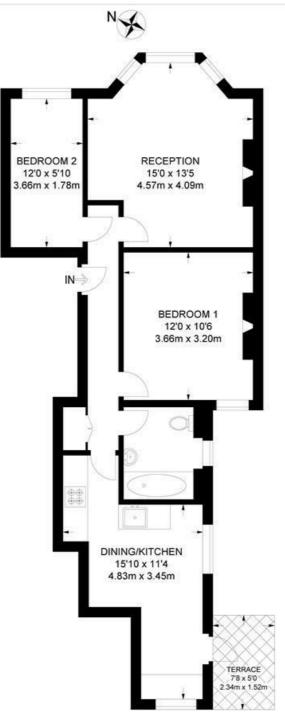

#### Edgeley Road, SW4 2 Bedroom Flat

APPROXIMATE GROSS INTERNAL AREA: 640 SQ FT / 59.4 SQ M

#### FIRST FLOOR

While we try our very best, floor plans are produced as a guide only and we take no responsibility for the precise accuracy with which any property is represented.