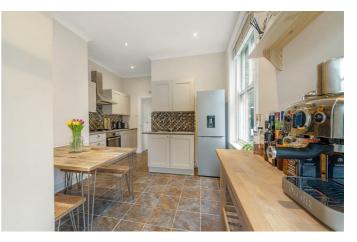

# **Property Details**

A characterful two double bedroom apartment with a private terrace in a desirable Victorian mansion block on Edgeley Road, in the heart of Clapham. Boasting an abundance of period charm, the spacious reception is set behind a large bay window, a grand and welcoming room in which to entertain or lounge in front of the feature fireplace. The separate dine-in kitchen has dual-aspect windows creating a bright ambience for enjoying dinner at the table. There is ample kitchen storage within shaker style cabinetry, with a utility area to one end. A private covered terrace off the kitchen provides an easy transition to al-fresco dining come rain or shine. With views over the terrace, the principal bedroom has characterful features, with space for a desk or dressing table under the sash window. Currently a nursery and guest room, the second bedroom is versatile, with space for a double bed this room has been rented out in the past. The bedrooms are separated to offer a level of privacy. The family bathroom has an overhead rain shower and bathtub and there is further storage within a hallway cupboard.