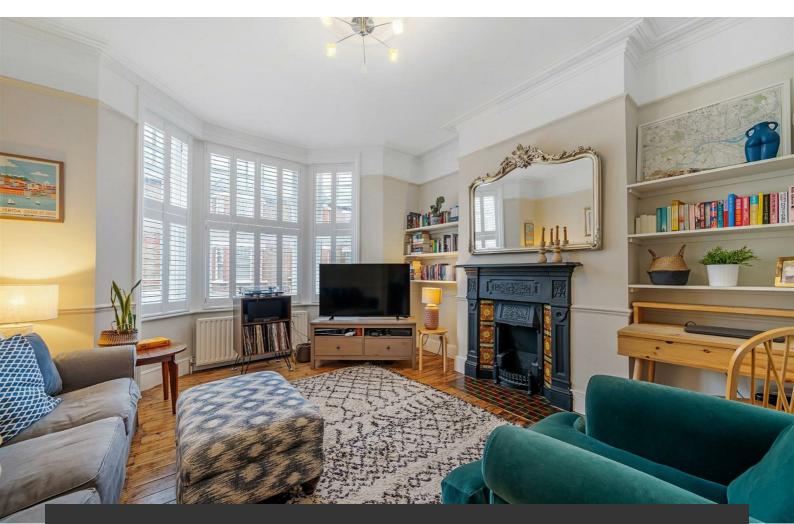

# **Property Details**

A characterful two double bedroom apartment with a private terrace in a desirable Victorian mansion block on Edgeley Road, in the heart of Clapham. Boasting an abundance of period charm, the spacious reception is set behind a large bay window, a grand and welcoming room in which to entertain or lounge in front of the feature fireplace. The separate dine-in kitchen has dual-aspect windows creating a bright ambience for enjoying dinner at the table. There is ample kitchen storage within shaker style cabinetry, with a utility area to one end. A private covered terrace off the kitchen provides an easy transition to al-fresco dining come rain or shine. With views over the terrace, the principal bedroom has characterful features, with space for a desk or dressing table under the sash window. Currently a nursery and guest room, the second bedroom is versatile, with space for a double bed this room has been rented out in the past. The bedrooms are separated to offer a level of privacy. The family bathroom has an overhead rain shower and bathtub and there is further storage within a hallway cupboard.