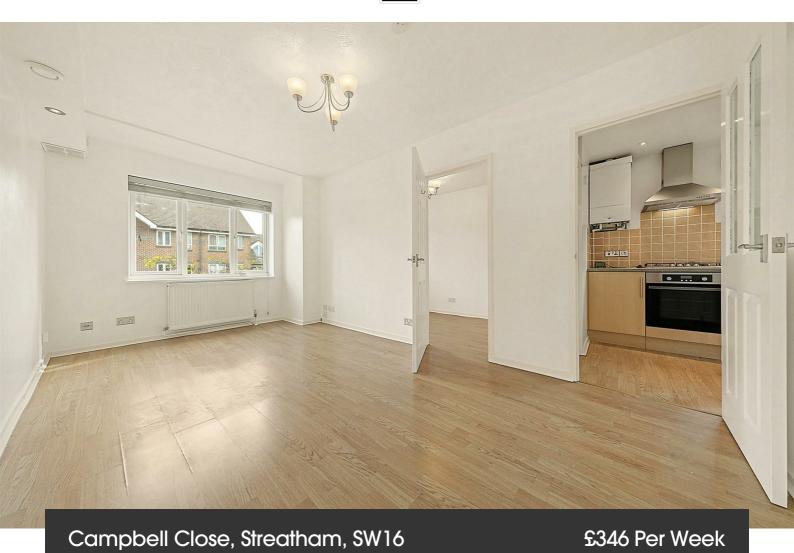

## **Property Details**

1 bedroom flat - purpose built to let

A wonderful one double bedroom purpose built flat located just a short walk from Streatham overground station. The flat comprises of a large reception room, a separate fully fitted kitchen, good size bathroom and a spacious double bedroom. The flat comes complete with a allocated car parking space. Ideally situated within close proximity to a multitude of Streatham High Road's amenities and transport links, Streatham overground station is just a five minutes walk away as is the ever so popular Streatham Common where you can enjoy the summers days.

**Features** 

• One double bedroom

Part furnished

- Close to transport links
- Close to high street amenities
- Spacious throughout
- · Allocated car parking
- Purpose built

Council tax band A EPC rating C (75)