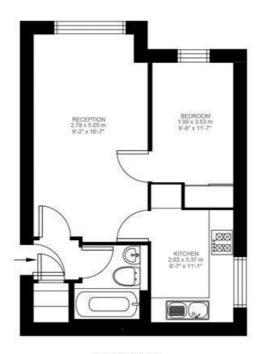

## Campbell Close, Streatham, SW16

Campbell Close, Streatham, SW16

1 Bedroom Flat

Approximate internal area: 354 sqft 33 sqm

Second Floor

While we do try our very best, floor plans are produced as a guide only and we take no responsibility for the precise accuracy with which any property is represented.