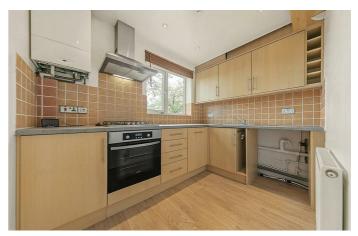

## **Property Details**

1 bedroom flat - purpose built to let

A wonderful one double bedroom purpose built flat located just a short walk from Streatham overground station. The flat comprises of a large reception room, a separate fully fitted kitchen, good size bathroom and a spacious double bedroom. The flat comes complete with a allocated car parking space. Ideally situated within close proximity to a multitude of Streatham High Road's amenities and transport links, Streatham overground station is just a five minutes walk away as is the ever so popular Streatham Common where you can enjoy the summers days.