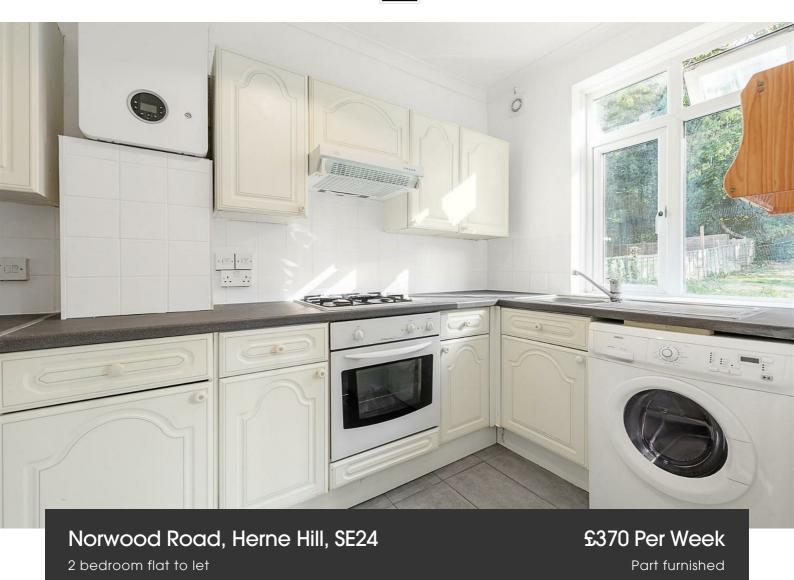

### **Property Details**

This stunning, spacious two double bedroom apartment with a large shared garden in a post-war build moments from the entrance to Brockwell Park.

#### **Features**

- Two double bedrooms
- Communal garden
- Close to Brockwell park
- Under 5 minute walk from Herne Hill over ground
- Separate kitchen
- Light and airy

Council tax band C EPC rating D (61)

#### Norwood Road, Herne Hill, SE24