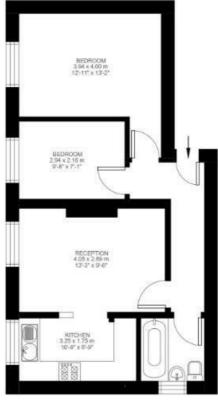

#### **Features**

- Two double bedrooms
- Communal garden
- Close to Brockwell park
- Under 5 minute walk from Herne Hill over ground
- Separate kitchen
- Light and airy

Council tax band C EPC rating D (61)

#### Norwood Road, Herne Hill, SE24

While we do try our very best, floor plans are produced as a guide only and we take no responsibility for the precise accuracy with which any property is represented

## Norwood Road

Ground Floor