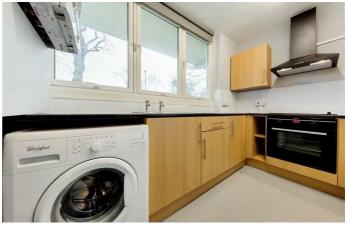

# **Property Details**

A sleek one bedroom flat located in Streatham Hill. This flat comprises one spacious double bedroom, a separate contemporary kitchen, a modern good sized bathroom and a spacious reception room which opens out onto a private patio garden meaning heaps of natural light is let into this lovely property. In terms of location you'll be the property is located around a fourteen minute walk to Steatham Hill station and Tooting Bec Common just a few minutes away.

## Features

- 1 Bedroom
- Private garden
- Light and airy
- Plentiful storage
- Around a 6 minute walk to Tooting Bec Common
- Around a 14 minute walk to Steatham Hill station
- Separate kitchen

Council tax band B EPC rating C (69)