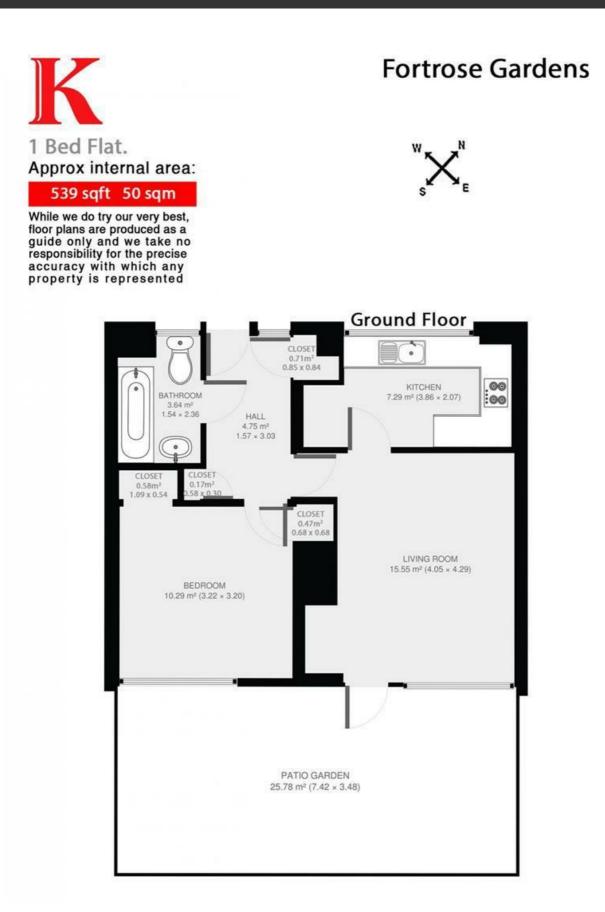

# **Property Details**

A sleek one bedroom flat located in Streatham Hill. This flat comprises one spacious double bedroom, a separate contemporary kitchen, a modern good sized bathroom and a spacious reception room which opens out onto a private patio garden meaning heaps of natural light is let into this lovely property. In terms of location you'll be the property is located around a fourteen minute walk to Steatham Hill station and Tooting Bec Common just a few minutes away.

## Features

- 1 Bedroom
- Private garden
- Light and airy
- Plentiful storage
- Around a 6 minute walk to Tooting Bec Common
- Around a 14 minute walk to Steatham Hill station
- Separate kitchen

Council tax band B EPC rating C (69)