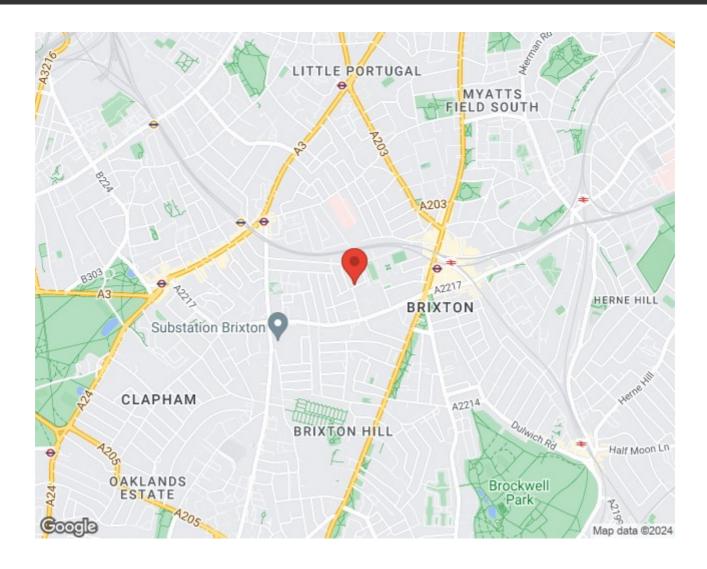

flat ideal for sharers. The four double bedrooms are found on the top floor and are all good sized doubles. Brixton Station is less than 7 minutes walk away, with the Victoria line and overground giving you many great links into the city. Brixton is well known for it's markets, nightlife, Electric Avenue, The Ritzy, Brixton Academy and much more.

Council tax band D EPC rating C (73)

## **Furnished**

## **Features**

- Split-level
- Bright and airy
- Excellent transport links
- Four bedrooms
- Close to town centre
- Close to Transport links



















## **Santley Street**



While we do try our very best, floor plans are produced as a guide only and we take no responsibility for the precise accuracy with which any property is represented







## Santley Street, Brixton, SW4