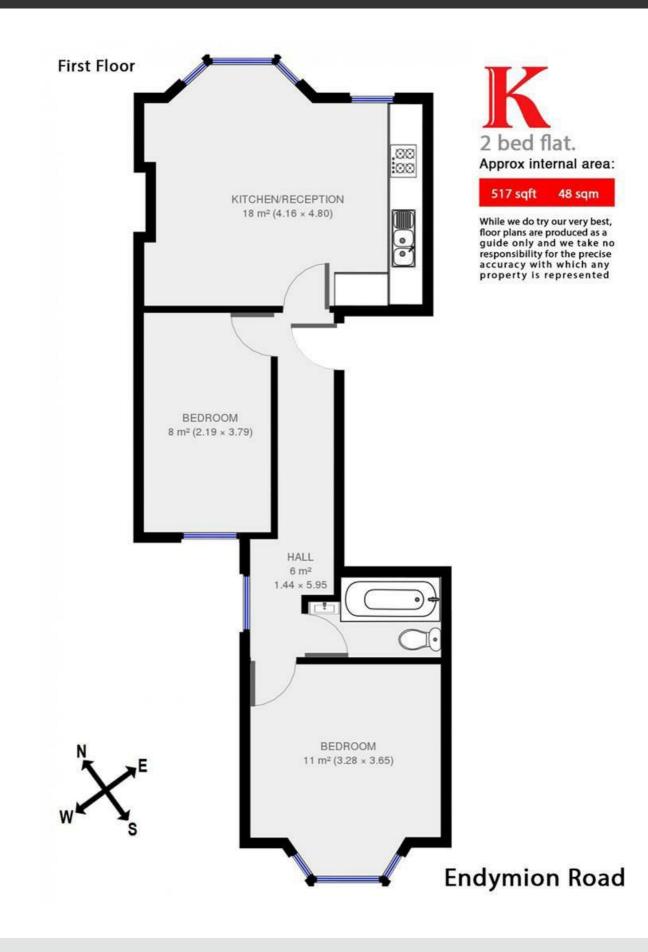

## **Property Details**

This is a superb open plan two bedroom conversion flat complete with a modern finish. The open plan reception and kitchen are finished to the highest standard and include hardwood flooring, a feature fireplace and a bay window. Two double bedrooms share one chic and modern bathroom. The property is ideally located in a quiet residential street just a 15 minute walk away from the hustle and bustle of Brixton and is also less than a 10 minute walk from the ever so popular Brockwell Park. £400 Per Week Furnished

## Features

- Two bedrooms
- One bathroom
- Open plan
  kitchen/reception
- Victorian conversion
- Bright and airy
- Around a 7 minute walk to Brockwell park
- Close to Central Brixton

Council tax band C EPC rating C (79)