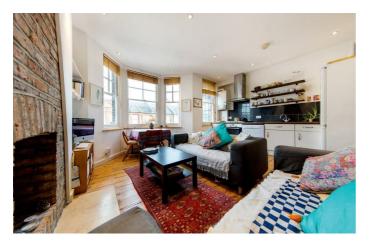

## **Property Details**

This is a superb open plan two bedroom conversion flat complete with a modern finish. The open plan reception and kitchen are finished to the highest standard and include hardwood flooring, a feature fireplace and a bay window. Two double bedrooms share one chic and modern bathroom. The property is ideally located in a quiet residential street just a 15 minute walk away from the hustle and bustle of Brixton and is also less than a 10 minute walk from the ever so popular Brockwell Park. £400 Per Week Furnished

## Features

- Two bedrooms
- One bathroom
- Open plan
  kitchen/reception
- Victorian conversion
- Bright and airy
- Around a 7 minute walk to Brockwell park
- Close to Central Brixton

Council tax band C EPC rating C (79)