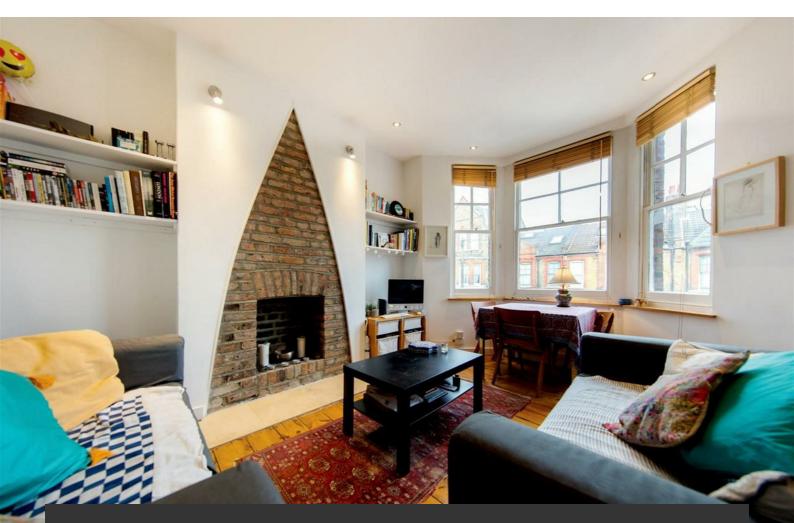

## **Property Details**

This is a superb open plan two bedroom conversion flat complete with a modern finish. The open plan reception and kitchen are finished to the highest standard and include hardwood flooring, a feature fireplace and a bay window. Two double bedrooms share one chic and modern bathroom. The property is ideally located in a quiet residential street just a 15 minute walk away from the hustle and bustle of Brixton and is also less than a 10 minute walk from the ever so popular Brockwell Park. £400 Per Week Furnished

## Features

- Two bedrooms
- One bathroom
- Open plan
  kitchen/reception
- Victorian conversion
- Bright and airy
- Around a 7 minute walk to Brockwell park
- Close to Central Brixton

Council tax band C EPC rating C (79)