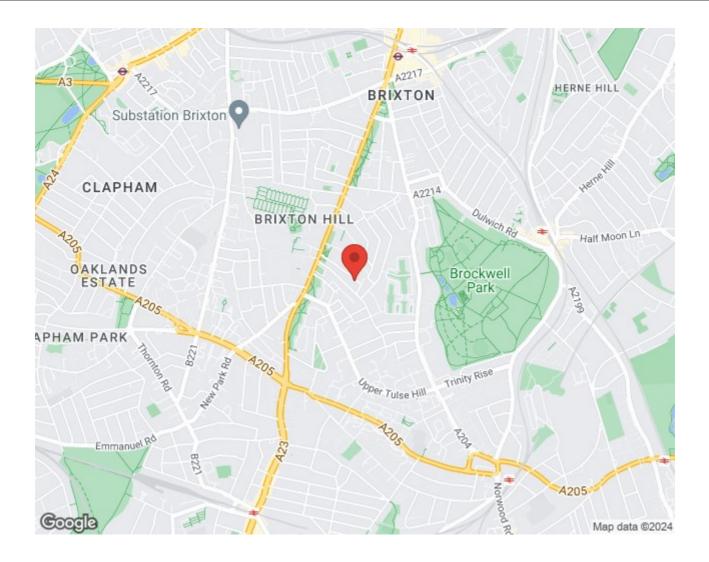

## **Property Details**

This is a superb open plan two bedroom conversion flat complete with a modern finish. The open plan reception and kitchen are finished to the highest standard and include hardwood flooring, a feature fireplace and a bay window. Two double bedrooms share one chic and modern bathroom. The property is ideally located in a quiet residential street just a 15 minute walk away from the hustle and bustle of Brixton and is also less than a 10 minute walk from the ever so popular Brockwell Park. £400 Per Week Furnished

## Features

- Two bedrooms
- One bathroom
- Open plan
  kitchen/reception
- Victorian conversion
- Bright and airy
- Around a 7 minute walk to Brockwell park
- Close to Central Brixton

Council tax band C EPC rating C (79)