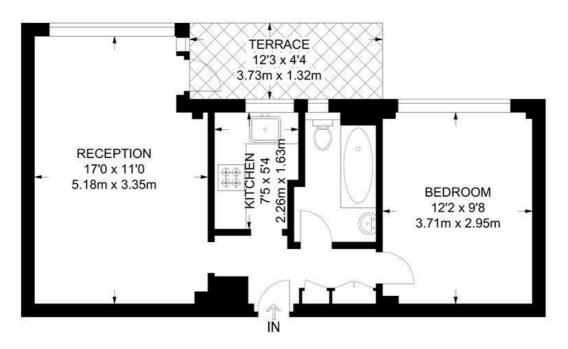

## Dumbarton Court, SW2 1 Bedroom Flat

APPROXIMATE GROSS INTERNAL AREA: 428 SQ FT / 39.8 SQ M

#### SECOND FLOOR

While we try our very best, floor plans are produced as a guide only and we take no responsibility for the precise accuracy with which any property is represented.