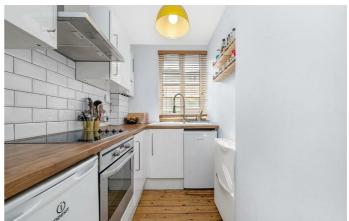

## **Property Details**

A stylish one double bedroom apartment with a private South-East facing terrace. Set over the second floor of a popular Art Deco building, within secure, gated grounds. This particular flat benefits from a desirably sunny and quiet position overlooking the central courtyard below, tucked away from Brixton Hill. An exceptional example, fully redecorated with natural wood floors throughout. The reception is spacious and tastefully presented with room to lounge plus space for a dining table. Flooded with natural light through large windows and a French door to the sunny terrace, overlooking the inner courtyard below. Newly fitted the kitchen is appealing, with sleek cabinets offering ample storage and trendy metro tiles. The bedroom is a spacious double with the proportions to accommodate a large wardrobe and relishing the same quiet setting at the rest of the property, peacefully tucked away from the road. The bathroom is a calming space with a modern finish and bright ambience. Of further benefit, there is hallway storage, a lift and off-street parking available upon request. Early registration of interest is advised.