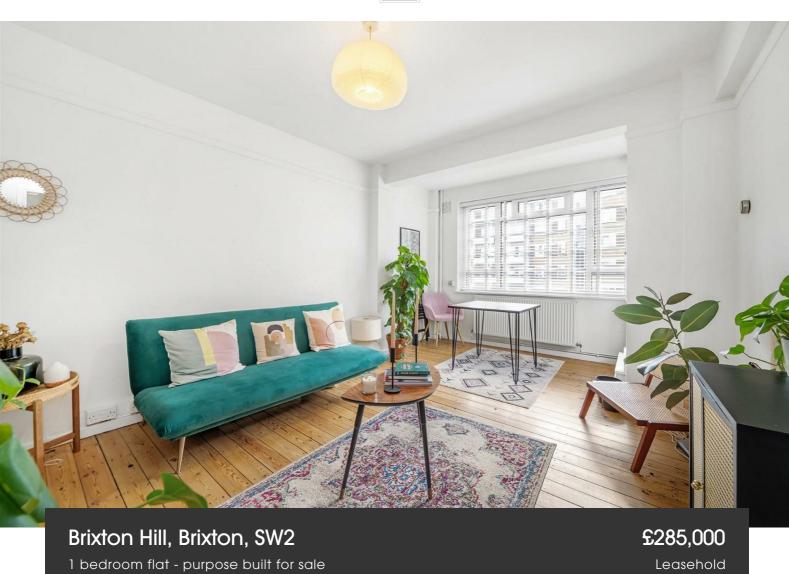

## **Property Details**

A stylish one double bedroom apartment with a private South-East facing terrace. Set over the second floor of a popular Art Deco building, within secure, gated grounds. This particular flat benefits from a desirably sunny and quiet position overlooking the central courtyard below, tucked away from Brixton Hill. An exceptional example, fully redecorated with natural wood floors throughout. The reception is spacious and tastefully presented with room to lounge plus space for a dining table. Flooded with natural light through large windows and a French door to the sunny terrace, overlooking the inner courtyard below. Newly fitted the kitchen is appealing, with sleek cabinets offering ample storage and trendy metro tiles. The bedroom is a spacious double with the proportions to accommodate a large wardrobe and relishing the same quiet setting at the rest of the property, peacefully tucked away from the road. The bathroom is a calming space with a modern finish and bright ambience. Of further benefit, there is hallway storage, a lift and off-street parking available upon request. Early registration of interest is advised.

## Brixton Hill, Brixton, SW2