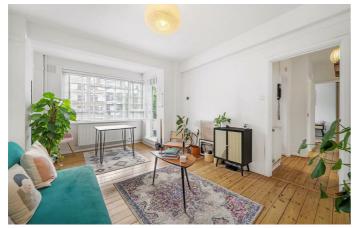

## **Property Details**

A stylish one double bedroom apartment with a private South-East facing terrace. Set over the second floor of a popular Art Deco building, within secure, gated grounds. This particular flat benefits from a desirably sunny and quiet position overlooking the central courtyard below, tucked away from Brixton Hill. An exceptional example, fully redecorated with natural wood floors throughout. The reception is spacious and tastefully presented with room to lounge plus space for a dining table. Flooded with natural light through large windows and a French door to the sunny terrace, overlooking the inner courtyard below. Newly fitted the kitchen is appealing, with sleek cabinets offering ample storage and trendy metro tiles. The bedroom is a spacious double with the proportions to accommodate a large wardrobe and relishing the same quiet setting at the rest of the property, peacefully tucked away from the road. The bathroom is a calming space with a modern finish and bright ambience. Of further benefit, there is hallway storage, a lift and off-street parking available upon request. Early registration of interest is advised.