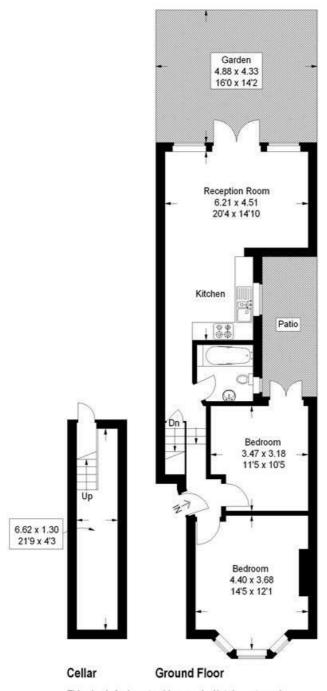

## Rattray Road, SW2

Approximate Gross Internal Area Cellar = 9.0 sq m / 97 sq ft Ground Floor = 61.5 sq m / 662 sq ft Total = 70.5 sq m / 759 sq ft

This plan is for layout guidance only. Not drawn to scale unless stated. Windows and door openings are approximate. Whilst every care is taken in the preparation of this plan, please check all dimensions, shapes and compass bearings before making any decisions reliant upon them. (ID157114)