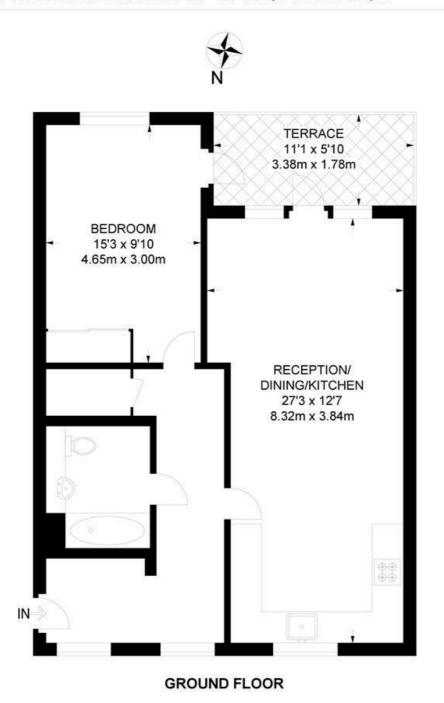

## Bramah Road, SW9 1 Bedroom Flat

APPROXIMATE GROSS INTERNAL AREA: 684 SQ FT / 63.5 SQ M

While we try our very best, floor plans are produced as a guide only and we take no responsibility for the precise accuracy with which any property is represented.