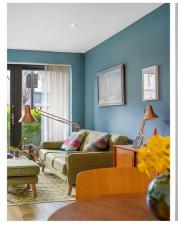

### **Property Details**

A large one bedroom flat with a private terrace in the thriving Oval Quarter. This stunning home is larger than the average one bedroom apartment, the open plan reception is over eight meters with solid oak flooring plus windows front and back, allowing fresh air to breeze through the room. The kitchen is contemporary with generous storage and integrated appliances including dishwasher. A separate utility in the hall keeps the laundry neatly tucked away. Create memories around the dining table or unwind in the lounge area, with large pane windows and door leading to the private terrace. South-facing the leafy terrace is a pretty spot, facing the sleepy side of the road and covered, to be enjoyed come rain or shine. Also with terrace access, the bedroom is a sizeable double with cosy carpets and built in mirrored wardrobes, bouncing the light around the room. The modern bathroom is equipped with a large mirror, heated towel rail and a rain shower over bathtub. The home is well insulated, ensuing a quietly peaceful ambience with minimal noise from neighbors, and keeping utility bills lower. There is also full fiberoptic broadband.