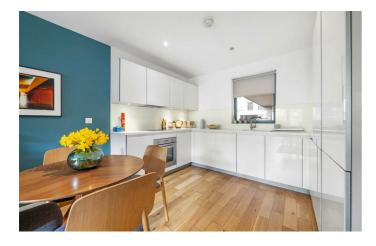

### **Property Details**

A large one bedroom flat with a private terrace in the thriving Oval Quarter. This stunning home is larger than the average one bedroom apartment, the open plan reception is over eight meters with solid oak flooring plus windows front and back, allowing fresh air to breeze through the room. The kitchen is contemporary with generous storage and integrated appliances including dishwasher. A separate utility in the hall keeps the laundry neatly tucked away. Create memories around the dining table or unwind in the lounge area, with large pane windows and door leading to the private terrace. South-facing the leafy terrace is a pretty spot, facing the sleepy side of the road and covered, to be enjoyed come rain or shine. Also with terrace access, the bedroom is a sizeable double with cosy carpets and built in mirrored wardrobes, bouncing the light around the room. The modern bathroom is equipped with a large mirror, heated towel rail and a rain shower over bathtub. The home is well insulated, ensuing a quietly peaceful ambience with minimal noise from neighbors, and keeping utility bills lower. There is also full fiberoptic broadband.