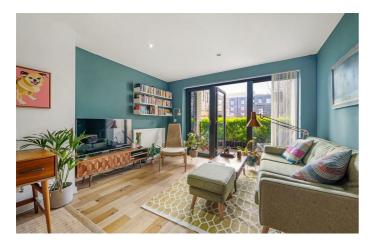

### **Property Details**

A large one bedroom flat with a private terrace in the thriving Oval Quarter. This stunning home is larger than the average one bedroom apartment, the open plan reception is over eight meters with solid oak flooring plus windows front and back, allowing fresh air to breeze through the room. The kitchen is contemporary with generous storage and integrated appliances including dishwasher. A separate utility in the hall keeps the laundry neatly tucked away. Create memories around the dining table or unwind in the lounge area, with large pane windows and door leading to the private terrace. South-facing the leafy terrace is a pretty spot, facing the sleepy side of the road and covered, to be enjoyed come rain or shine. Also with terrace access, the bedroom is a sizeable double with cosy carpets and built in mirrored wardrobes, bouncing the light around the room. The modern bathroom is equipped with a large mirror, heated towel rail and a rain shower over bathtub. The home is well insulated, ensuing a quietly peaceful ambience with minimal noise from neighbors, and keeping utility bills lower. There is also full fiberoptic broadband.