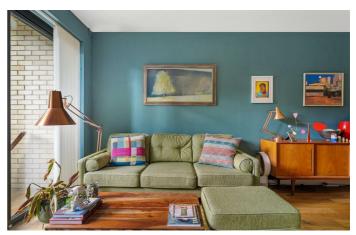

### **Property Details**

A large one bedroom flat with a private terrace in the thriving Oval Quarter. This stunning home is larger than the average one bedroom apartment, the open plan reception is over eight meters with solid oak flooring plus windows front and back, allowing fresh air to breeze through the room. The kitchen is contemporary with generous storage and integrated appliances including dishwasher. A separate utility in the hall keeps the laundry neatly tucked away. Create memories around the dining table or unwind in the lounge area, with large pane windows and door leading to the private terrace. South-facing the leafy terrace is a pretty spot, facing the sleepy side of the road and covered, to be enjoyed come rain or shine. Also with terrace access, the bedroom is a sizeable double with cosy carpets and built in mirrored wardrobes, bouncing the light around the room. The modern bathroom is equipped with a large mirror, heated towel rail and a rain shower over bathtub. The home is well insulated, ensuing a quietly peaceful ambience with minimal noise from neighbors, and keeping utility bills lower. There is also full fiberoptic broadband.