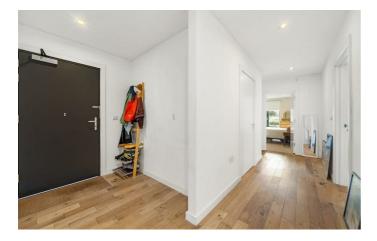

### **Property Details**

A large one bedroom flat with a private terrace in the thriving Oval Quarter. This stunning home is larger than the average one bedroom apartment, the open plan reception is over eight meters with solid oak flooring plus windows front and back, allowing fresh air to breeze through the room. The kitchen is contemporary with generous storage and integrated appliances including dishwasher. A separate utility in the hall keeps the laundry neatly tucked away. Create memories around the dining table or unwind in the lounge area, with large pane windows and door leading to the private terrace. South-facing the leafy terrace is a pretty spot, facing the sleepy side of the road and covered, to be enjoyed come rain or shine. Also with terrace access, the bedroom is a sizeable double with cosy carpets and built in mirrored wardrobes, bouncing the light around the room. The modern bathroom is equipped with a large mirror, heated towel rail and a rain shower over bathtub. The home is well insulated, ensuing a quietly peaceful ambience with minimal noise from neighbors, and keeping utility bills lower. There is also full fiberoptic broadband.