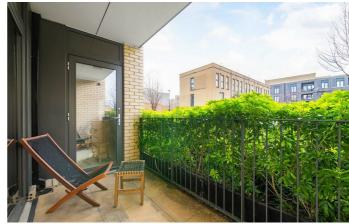

### **Property Details**

A large one bedroom flat with a private terrace in the thriving Oval Quarter. This stunning home is larger than the average one bedroom apartment, the open plan reception is over eight meters with solid oak flooring plus windows front and back, allowing fresh air to breeze through the room. The kitchen is contemporary with generous storage and integrated appliances including dishwasher. A separate utility in the hall keeps the laundry neatly tucked away. Create memories around the dining table or unwind in the lounge area, with large pane windows and door leading to the private terrace. South-facing the leafy terrace is a pretty spot, facing the sleepy side of the road and covered, to be enjoyed come rain or shine. Also with terrace access, the bedroom is a sizeable double with cosy carpets and built in mirrored wardrobes, bouncing the light around the room. The modern bathroom is equipped with a large mirror, heated towel rail and a rain shower over bathtub. The home is well insulated, ensuing a quietly peaceful ambience with minimal noise from neighbors, and keeping utility bills lower. There is also full fiberoptic broadband.