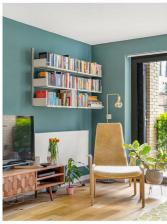

### **Property Details**

A large one bedroom flat with a private terrace in the thriving Oval Quarter. This stunning home is larger than the average one bedroom apartment, the open plan reception is over eight meters with solid oak flooring plus windows front and back, allowing fresh air to breeze through the room. The kitchen is contemporary with generous storage and integrated appliances including dishwasher. A separate utility in the hall keeps the laundry neatly tucked away. Create memories around the dining table or unwind in the lounge area, with large pane windows and door leading to the private terrace. South-facing the leafy terrace is a pretty spot, facing the sleepy side of the road and covered, to be enjoyed come rain or shine. Also with terrace access, the bedroom is a sizeable double with cosy carpets and built in mirrored wardrobes, bouncing the light around the room. The modern bathroom is equipped with a large mirror, heated towel rail and a rain shower over bathtub. The home is well insulated, ensuing a quietly peaceful ambience with minimal noise from neighbors, and keeping utility bills lower. There is also full fiberoptic broadband.

#### **Features**

- One double bedroom
- South-facing private terrace
- Modern building
- Beautifully presented throughout
- Over 680 square feet of internal space
- Eythorne Park and Myatt's Fields moments away
- Brixton, Stockwell and Oval all a fifteen-minute stroll
- Excellent transport links