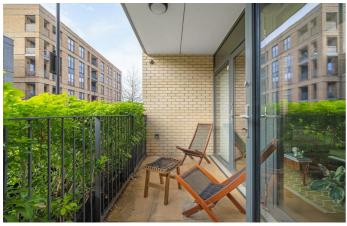

### **Property Details**

A large one bedroom flat with a private terrace in the thriving Oval Quarter. This stunning home is larger than the average one bedroom apartment, the open plan reception is over eight meters with solid oak flooring plus windows front and back, allowing fresh air to breeze through the room. The kitchen is contemporary with generous storage and integrated appliances including dishwasher. A separate utility in the hall keeps the laundry neatly tucked away. Create memories around the dining table or unwind in the lounge area, with large pane windows and door leading to the private terrace. South-facing the leafy terrace is a pretty spot, facing the sleepy side of the road and covered, to be enjoyed come rain or shine. Also with terrace access, the bedroom is a sizeable double with cosy carpets and built in mirrored wardrobes, bouncing the light around the room. The modern bathroom is equipped with a large mirror, heated towel rail and a rain shower over bathtub. The home is well insulated, ensuing a quietly peaceful ambience with minimal noise from neighbors, and keeping utility bills lower. There is also full fiberoptic broadband.

#### **Features**

- One double bedroom
- South-facing private terrace
- Modern building
- Beautifully presented throughout
- Over 680 square feet of internal space
- Eythorne Park and Myatt's Fields moments away
- Brixton, Stockwell and Oval all a fifteen-minute stroll
- Excellent transport links