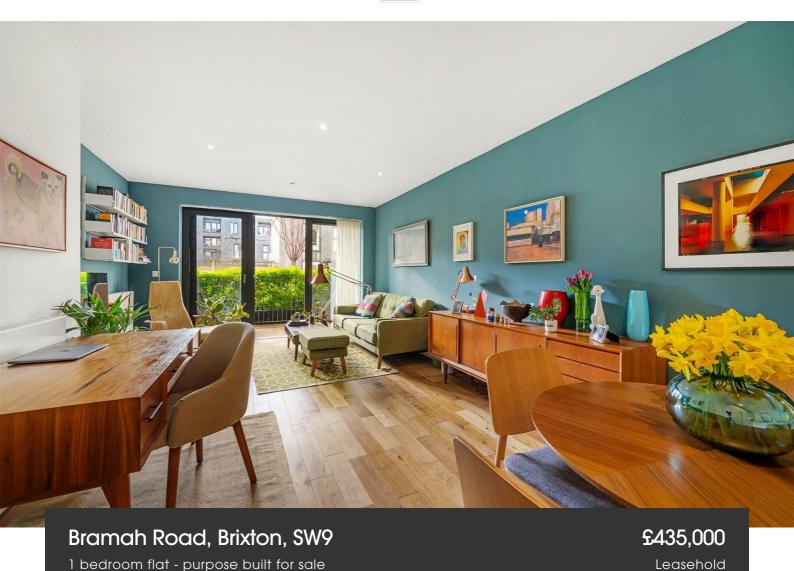

### **Property Details**

A large one bedroom flat with a private terrace in the thriving Oval Quarter. This stunning home is larger than the average one bedroom apartment, the open plan reception is over eight meters with solid oak flooring plus windows front and back, allowing fresh air to breeze through the room. The kitchen is contemporary with generous storage and integrated appliances including dishwasher. A separate utility in the hall keeps the laundry neatly tucked away. Create memories around the dining table or unwind in the lounge area, with large pane windows and door leading to the private terrace. South-facing the leafy terrace is a pretty spot, facing the sleepy side of the road and covered, to be enjoyed come rain or shine. Also with terrace access, the bedroom is a sizeable double with cosy carpets and built in mirrored wardrobes, bouncing the light around the room. The modern bathroom is equipped with a large mirror, heated towel rail and a rain shower over bathtub. The home is well insulated, ensuing a quietly peaceful ambience with minimal noise from neighbors, and keeping utility bills lower. There is also full fiberoptic broadband.

#### Bramah Road, Brixton, SW9