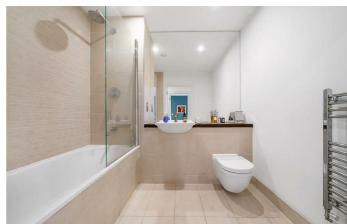

### **Property Details**

A large one bedroom flat with a private terrace in the thriving Oval Quarter. This stunning home is larger than the average one bedroom apartment, the open plan reception is over eight meters with solid oak flooring plus windows front and back, allowing fresh air to breeze through the room. The kitchen is contemporary with generous storage and integrated appliances including dishwasher. A separate utility in the hall keeps the laundry neatly tucked away. Create memories around the dining table or unwind in the lounge area, with large pane windows and door leading to the private terrace. South-facing the leafy terrace is a pretty spot, facing the sleepy side of the road and covered, to be enjoyed come rain or shine. Also with terrace access, the bedroom is a sizeable double with cosy carpets and built in mirrored wardrobes, bouncing the light around the room. The modern bathroom is equipped with a large mirror, heated towel rail and a rain shower over bathtub. The home is well insulated, ensuing a quietly peaceful ambience with minimal noise from neighbors, and keeping utility bills lower. There is also full fiberoptic broadband.