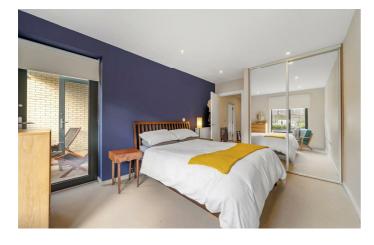

### **Property Details**

A large one bedroom flat with a private terrace in the thriving Oval Quarter. This stunning home is larger than the average one bedroom apartment, the open plan reception is over eight meters with solid oak flooring plus windows front and back, allowing fresh air to breeze through the room. The kitchen is contemporary with generous storage and integrated appliances including dishwasher. A separate utility in the hall keeps the laundry neatly tucked away. Create memories around the dining table or unwind in the lounge area, with large pane windows and door leading to the private terrace. South-facing the leafy terrace is a pretty spot, facing the sleepy side of the road and covered, to be enjoyed come rain or shine. Also with terrace access, the bedroom is a sizeable double with cosy carpets and built in mirrored wardrobes, bouncing the light around the room. The modern bathroom is equipped with a large mirror, heated towel rail and a rain shower over bathtub. The home is well insulated, ensuing a quietly peaceful ambience with minimal noise from neighbors, and keeping utility bills lower. There is also full fiberoptic broadband.

#### **Features**

- One double bedroom
- South-facing private terrace
- Modern building
- Beautifully presented throughout
- Over 680 square feet of internal space
- Eythorne Park and Myatt's Fields moments away
- Brixton, Stockwell and Oval all a fifteen-minute stroll
- Excellent transport links