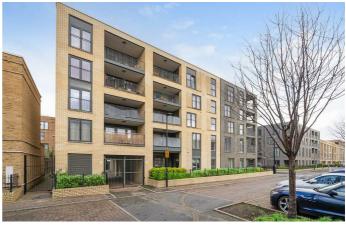

### **Property Details**

A large one bedroom flat with a private terrace in the thriving Oval Quarter. This stunning home is larger than the average one bedroom apartment, the open plan reception is over eight meters with solid oak flooring plus windows front and back, allowing fresh air to breeze through the room. The kitchen is contemporary with generous storage and integrated appliances including dishwasher. A separate utility in the hall keeps the laundry neatly tucked away. Create memories around the dining table or unwind in the lounge area, with large pane windows and door leading to the private terrace. South-facing the leafy terrace is a pretty spot, facing the sleepy side of the road and covered, to be enjoyed come rain or shine. Also with terrace access, the bedroom is a sizeable double with cosy carpets and built in mirrored wardrobes, bouncing the light around the room. The modern bathroom is equipped with a large mirror, heated towel rail and a rain shower over bathtub. The home is well insulated, ensuing a quietly peaceful ambience with minimal noise from neighbors, and keeping utility bills lower. There is also full fiberoptic broadband.

#### **Features**

- One double bedroom
- South-facing private terrace
- Modern building
- Beautifully presented throughout
- Over 680 square feet of internal space
- Eythorne Park and Myatt's Fields moments away
- Brixton, Stockwell and Oval all a fifteen-minute stroll
- Excellent transport links