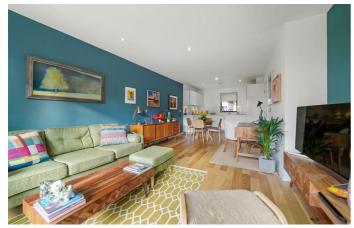

### **Property Details**

A large one bedroom flat with a private terrace in the thriving Oval Quarter. This stunning home is larger than the average one bedroom apartment, the open plan reception is over eight meters with solid oak flooring plus windows front and back, allowing fresh air to breeze through the room. The kitchen is contemporary with generous storage and integrated appliances including dishwasher. A separate utility in the hall keeps the laundry neatly tucked away. Create memories around the dining table or unwind in the lounge area, with large pane windows and door leading to the private terrace. South-facing the leafy terrace is a pretty spot, facing the sleepy side of the road and covered, to be enjoyed come rain or shine. Also with terrace access, the bedroom is a sizeable double with cosy carpets and built in mirrored wardrobes, bouncing the light around the room. The modern bathroom is equipped with a large mirror, heated towel rail and a rain shower over bathtub. The home is well insulated, ensuing a quietly peaceful ambience with minimal noise from neighbors, and keeping utility bills lower. There is also full fiberoptic broadband.