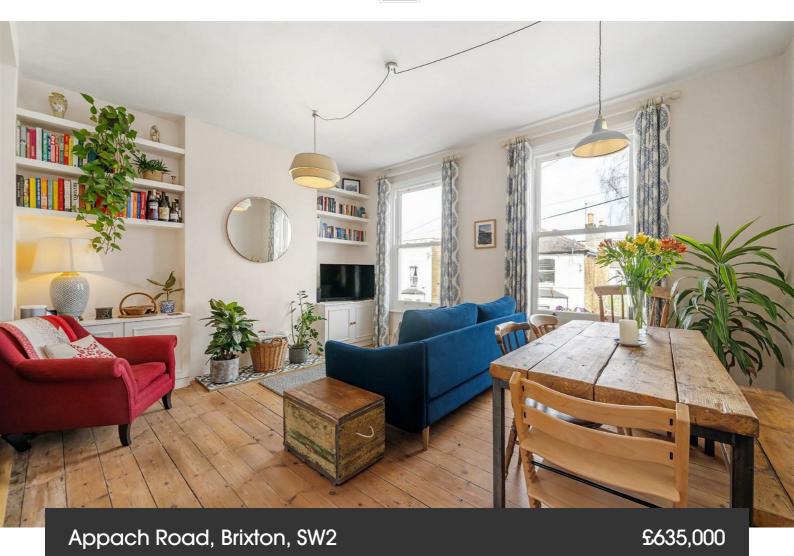

## **Property Details**

2 bedroom flat - conversion for sale

A two double bedroom flat with a garden and garden office, within a semi-detached Victorian house on a quiet no through road. Split over the upper floors for light and privacy, this beautiful home has been upgraded creating a balance of contemporary design with character, including wooden floorboards, sash windows and a Sheila maid. An expansive reception is flooded with natural light in which to unwind or entertain at the dinner table. Wrapping around to a recently fitted kitchen, well-equipped whilst not interrupting the natural light. A second dining area under the window has garden views. Set on differing floors to the rear of the property are two generously sized double bedrooms of similar proportions with garden views, carpets and fitted wardrobes, each with a bathroom adjacent. Vibrantly stylish, one bathroom has a walk-in shower, the other is neutral with a bathtub. The flat had new windows in 2018 and boiler in 2019. There is a storage loft with precedent set should the new owner wish to seek permissions to extend. The private garden is set away from surrounding properties, a sunny spot with a versatile garden room with electricity.

### Appach Road, Brixton, SW2