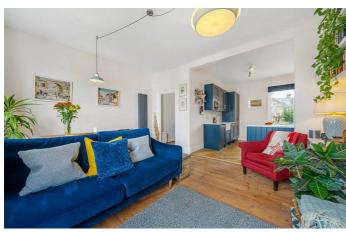

## **Property Details**

2 bedroom flat - conversion for sale

A two double bedroom flat with a garden and garden office, within a semi-detached Victorian house on a quiet no through road. Split over the upper floors for light and privacy, this beautiful home has been upgraded creating a balance of contemporary design with character, including wooden floorboards, sash windows and a Sheila maid. An expansive reception is flooded with natural light in which to unwind or entertain at the dinner table. Wrapping around to a recently fitted kitchen, well-equipped whilst not interrupting the natural light. A second dining area under the window has garden views. Set on differing floors to the rear of the property are two generously sized double bedrooms of similar proportions with garden views, carpets and fitted wardrobes, each with a bathroom adjacent. Vibrantly stylish, one bathroom has a walk-in shower, the other is neutral with a bathtub. The flat had new windows in 2018 and boiler in 2019. There is a storage loft with precedent set should the new owner wish to seek permissions to extend. The private garden is set away from surrounding properties, a sunny spot with a versatile garden room with electricity.