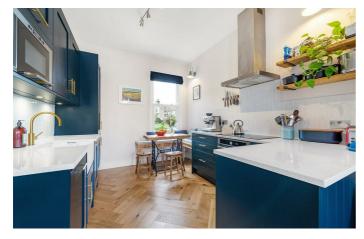

## **Property Details**

2 bedroom flat - conversion for sale

A two double bedroom flat with a garden and garden office, within a semi-detached Victorian house on a quiet no through road. Split over the upper floors for light and privacy, this beautiful home has been upgraded creating a balance of contemporary design with character, including wooden floorboards, sash windows and a Sheila maid. An expansive reception is flooded with natural light in which to unwind or entertain at the dinner table. Wrapping around to a recently fitted kitchen, well-equipped whilst not interrupting the natural light. A second dining area under the window has garden views. Set on differing floors to the rear of the property are two generously sized double bedrooms of similar proportions with garden views, carpets and fitted wardrobes, each with a bathroom adjacent. Vibrantly stylish, one bathroom has a walk-in shower, the other is neutral with a bathtub. The flat had new windows in 2018 and boiler in 2019. There is a storage loft with precedent set should the new owner wish to seek permissions to extend. The private garden is set away from surrounding properties, a sunny spot with a versatile garden room with electricity.