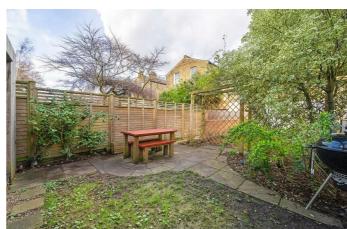

## **Property Details**

2 bedroom flat - conversion for sale

A two double bedroom flat with a garden and garden office, within a semi-detached Victorian house on a quiet no through road. Split over the upper floors for light and privacy, this beautiful home has been upgraded creating a balance of contemporary design with character, including wooden floorboards, sash windows and a Sheila maid. An expansive reception is flooded with natural light in which to unwind or entertain at the dinner table. Wrapping around to a recently fitted kitchen, well-equipped whilst not interrupting the natural light. A second dining area under the window has garden views. Set on differing floors to the rear of the property are two generously sized double bedrooms of similar proportions with garden views, carpets and fitted wardrobes, each with a bathroom adjacent. Vibrantly stylish, one bathroom has a walk-in shower, the other is neutral with a bathtub. The flat had new windows in 2018 and boiler in 2019. There is a storage loft with precedent set should the new owner wish to seek permissions to extend. The private garden is set away from surrounding properties, a sunny spot with a versatile garden room with electricity.

#### **Features**

- Two double bedrooms
- Private South-West facing garden with side access

Share of Freehold

- Garden office
- Semi-detached Victorian
- Substantial loft space
- Brixton a ten minute walk
- Brockwell Park four minutes by foot
- Herne Hill a twelve minute stroll through the Park
- Access to the Victoria Line, Thames Link and Overground
- Share of freehold