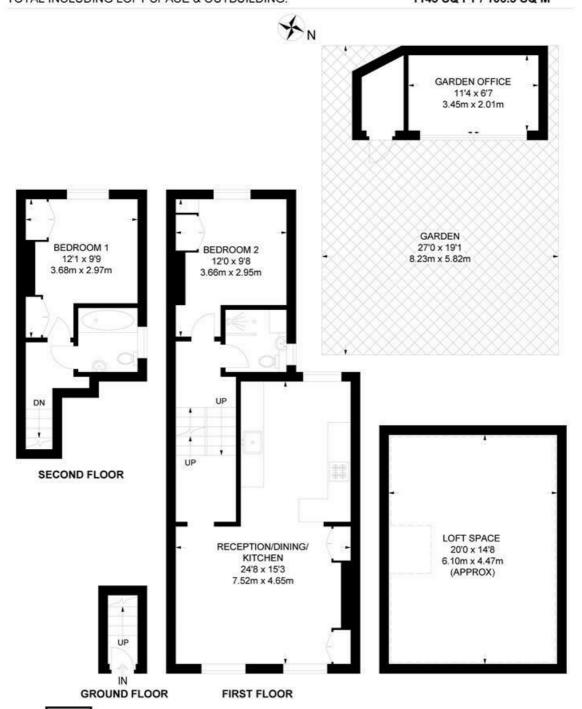

#### Appach Road, SW2 2 Bedroom Flat

APPROXIMATE GROSS INTERNAL AREA (EXCLUDING LOFT SPACE)
APPROXIMATE GROSS INTERNAL AREA OF LOFT SPACE:
APPROXIMATE GROSS INTERNAL AREA OF OUTBUILDING:
TOTAL INCLUDING LOFT SPACE & OUTBUILDING:

754 SQ FT / 70 SQ M 293 SQ FT / 27.2 SQ M 98 SQ FT / 9.1 SQ M 1145 SQ FT / 106.3 SQ M

While we try our very best, floor plans are produced as a guide only and we take no responsibility for the precise accuracy with which any property is represented.