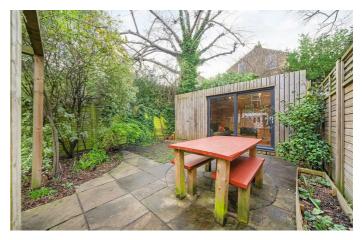

## **Property Details**

2 bedroom flat - conversion for sale

A two double bedroom flat with a garden and garden office, within a semi-detached Victorian house on a quiet no through road. Split over the upper floors for light and privacy, this beautiful home has been upgraded creating a balance of contemporary design with character, including wooden floorboards, sash windows and a Sheila maid. An expansive reception is flooded with natural light in which to unwind or entertain at the dinner table. Wrapping around to a recently fitted kitchen, well-equipped whilst not interrupting the natural light. A second dining area under the window has garden views. Set on differing floors to the rear of the property are two generously sized double bedrooms of similar proportions with garden views, carpets and fitted wardrobes, each with a bathroom adjacent. Vibrantly stylish, one bathroom has a walk-in shower, the other is neutral with a bathtub. The flat had new windows in 2018 and boiler in 2019. There is a storage loft with precedent set should the new owner wish to seek permissions to extend. The private garden is set away from surrounding properties, a sunny spot with a versatile garden room with electricity.

#### **Features**

- Two double bedrooms
- Private South-West facing garden with side access

Share of Freehold

- Garden office
- Semi-detached Victorian
- Substantial loft space
- Brixton a ten minute walk
- Brockwell Park four minutes by foot
- Herne Hill a twelve minute stroll through the Park
- Access to the Victoria Line, Thames Link and Overground
- Share of freehold