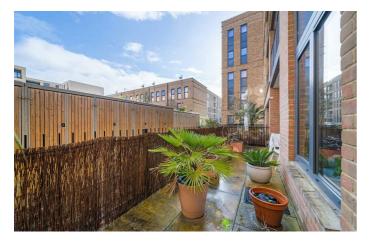

## **Property Details**

A spacious two double bedroom apartment with a large private terrace, located next to Eythorne Park in the thriving Oval Quarter. This beautifully presented home enjoys a favourable setting away from the bustle of the road. The generous open plan reception has large windows plus modern lighting features. The contemporary kitchen has wooden surfaces spanning sleek cabinetry with generous storage, integrated appliances including dishwasher and worktop lighting. Flowing through into the rest of this superb reception, there space for entertaining at the dining table plus a comfortable lounge, enjoying terrace views. Ideal for al-fresco dining the private terrace is partially covered, ready to be enjoyed no matter the weather. Both overlooking the terrace, the bedrooms are large doubles with one of the rooms enjoying a door out to the terrace. The modern family bathroom is equipped with both shower and bath for a soak in the tub after a jog around the park. There is a large storage cupboard in the hallway. Built to modern standards, the home is well insulated for minimal neighbour noise and energy efficiency, lowering bills.

#### **Features**

- Two double bedrooms
- Large private terrace
- Modern building
- Over 740 square feet
- Well-presented throughout
- Eythorne Park opposite
- Secure communal bike storage
- Brixton, Stockwell and Oval all a fifteen-minute stroll
- Excellent transport links
- · Chain-free