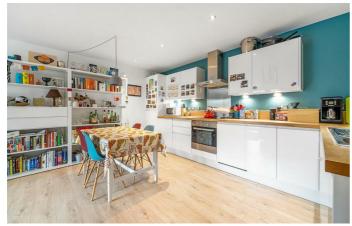

## **Property Details**

A spacious two double bedroom apartment with a large private terrace, located next to Eythorne Park in the thriving Oval Quarter. This beautifully presented home enjoys a favourable setting away from the bustle of the road. The generous open plan reception has large windows plus modern lighting features. The contemporary kitchen has wooden surfaces spanning sleek cabinetry with generous storage, integrated appliances including dishwasher and worktop lighting. Flowing through into the rest of this superb reception, there space for entertaining at the dining table plus a comfortable lounge, enjoying terrace views. Ideal for al-fresco dining the private terrace is partially covered, ready to be enjoyed no matter the weather. Both overlooking the terrace, the bedrooms are large doubles with one of the rooms enjoying a door out to the terrace. The modern family bathroom is equipped with both shower and bath for a soak in the tub after a jog around the park. There is a large storage cupboard in the hallway. Built to modern standards, the home is well insulated for minimal neighbour noise and energy efficiency, lowering bills.

#### **Features**

- Two double bedrooms
- Large private terrace
- Modern building
- Over 740 square feet
- Well-presented throughout
- Eythorne Park opposite
- Secure communal bike storage
- Brixton, Stockwell and Oval all a fifteen-minute stroll
- Excellent transport links
- · Chain-free