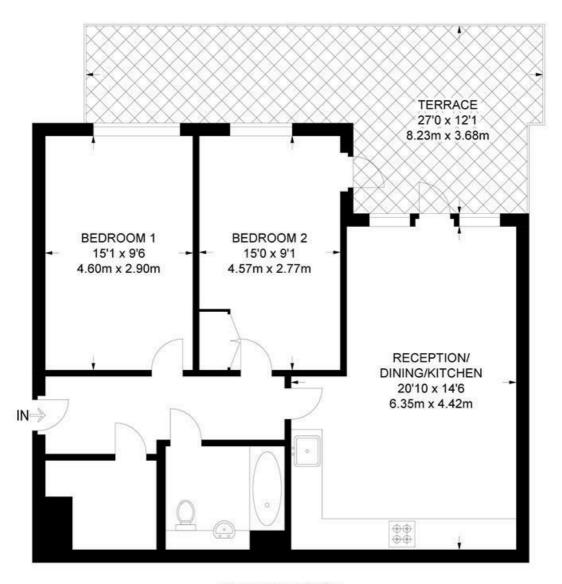

## Cowley Road, SW9 2 Bedroom Flat

APPROXIMATE GROSS INTERNAL AREA: 743 SQ FT / 69 SQ M

**GROUND FLOOR** 

While we try our very best, floor plans are produced as a guide only and we take no responsibility for the precise accuracy with which any property is represented.