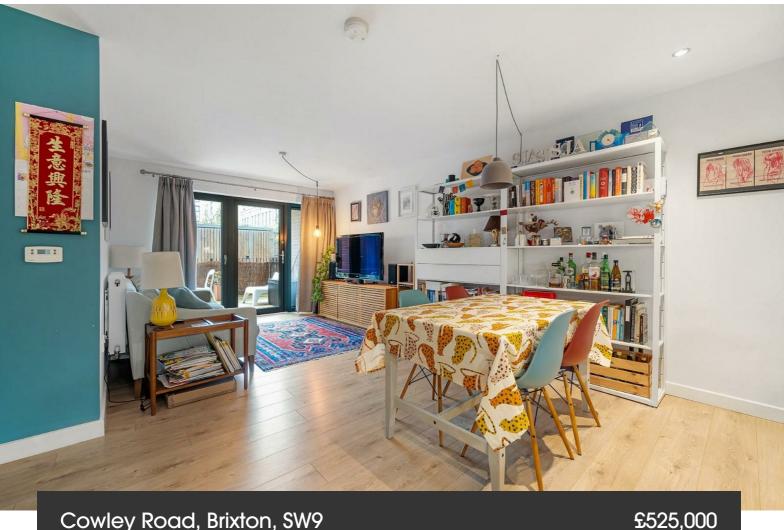

## **Property Details**

A spacious two double bedroom apartment with a large private terrace, located next to Eythorne Park in the thriving Oval Quarter. This beautifully presented home enjoys a favourable setting away from the bustle of the road. The generous open plan reception has large windows plus modern lighting features. The contemporary kitchen has wooden surfaces spanning sleek cabinetry with generous storage, integrated appliances including dishwasher and worktop lighting. Flowing through into the rest of this superb reception, there space for entertaining at the dining table plus a comfortable lounge, enjoying terrace views. Ideal for al-fresco dining the private terrace is partially covered, ready to be enjoyed no matter the weather. Both overlooking the terrace, the bedrooms are large doubles with one of the rooms enjoying a door out to the terrace. The modern family bathroom is equipped with both shower and bath for a soak in the tub after a jog around the park. There is a large storage cupboard in the hallway. Built to modern standards, the home is well insulated for minimal neighbour noise and energy efficiency, lowering bills.

#### Cowley Road, Brixton, SW9