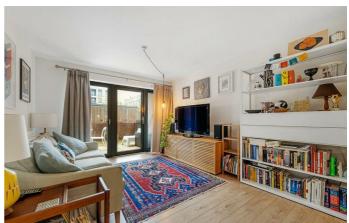

## **Property Details**

A spacious two double bedroom apartment with a large private terrace, located next to Eythorne Park in the thriving Oval Quarter. This beautifully presented home enjoys a favourable setting away from the bustle of the road. The generous open plan reception has large windows plus modern lighting features. The contemporary kitchen has wooden surfaces spanning sleek cabinetry with generous storage, integrated appliances including dishwasher and worktop lighting. Flowing through into the rest of this superb reception, there space for entertaining at the dining table plus a comfortable lounge, enjoying terrace views. Ideal for al-fresco dining the private terrace is partially covered, ready to be enjoyed no matter the weather. Both overlooking the terrace, the bedrooms are large doubles with one of the rooms enjoying a door out to the terrace. The modern family bathroom is equipped with both shower and bath for a soak in the tub after a jog around the park. There is a large storage cupboard in the hallway. Built to modern standards, the home is well insulated for minimal neighbour noise and energy efficiency, lowering bills.

#### **Features**

- Two double bedrooms
- Large private terrace
- Modern building
- Over 740 square feet
- Well-presented throughout
- Eythorne Park opposite
- Secure communal bike storage
- Brixton, Stockwell and Oval all a fifteen-minute stroll
- Excellent transport links
- · Chain-free