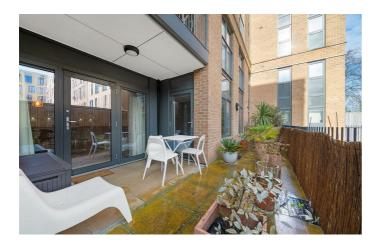

## **Property Details**

A spacious two double bedroom apartment with a large private terrace, located next to Eythorne Park in the thriving Oval Quarter. This beautifully presented home enjoys a favourable setting away from the bustle of the road. The generous open plan reception has large windows plus modern lighting features. The contemporary kitchen has wooden surfaces spanning sleek cabinetry with generous storage, integrated appliances including dishwasher and worktop lighting. Flowing through into the rest of this superb reception, there space for entertaining at the dining table plus a comfortable lounge, enjoying terrace views. Ideal for al-fresco dining the private terrace is partially covered, ready to be enjoyed no matter the weather. Both overlooking the terrace, the bedrooms are large doubles with one of the rooms enjoying a door out to the terrace. The modern family bathroom is equipped with both shower and bath for a soak in the tub after a jog around the park. There is a large storage cupboard in the hallway. Built to modern standards, the home is well insulated for minimal neighbour noise and energy efficiency, lowering bills.

#### **Features**

- Two double bedrooms
- Large private terrace
- Modern building
- Over 740 square feet
- Well-presented throughout
- Eythorne Park opposite
- Secure communal bike storage
- Brixton, Stockwell and Oval all a fifteen-minute stroll
- Excellent transport links
- · Chain-free