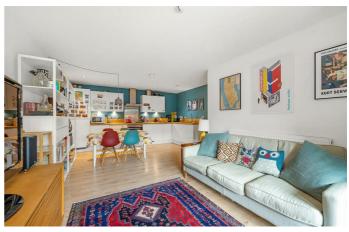

## **Property Details**

A spacious two double bedroom apartment with a large private terrace, located next to Eythorne Park in the thriving Oval Quarter. This beautifully presented home enjoys a favourable setting away from the bustle of the road. The generous open plan reception has large windows plus modern lighting features. The contemporary kitchen has wooden surfaces spanning sleek cabinetry with generous storage, integrated appliances including dishwasher and worktop lighting. Flowing through into the rest of this superb reception, there space for entertaining at the dining table plus a comfortable lounge, enjoying terrace views. Ideal for al-fresco dining the private terrace is partially covered, ready to be enjoyed no matter the weather. Both overlooking the terrace, the bedrooms are large doubles with one of the rooms enjoying a door out to the terrace. The modern family bathroom is equipped with both shower and bath for a soak in the tub after a jog around the park. There is a large storage cupboard in the hallway. Built to modern standards, the home is well insulated for minimal neighbour noise and energy efficiency, lowering bills.

#### **Features**

- Two double bedrooms
- Large private terrace
- Modern building
- Over 740 square feet
- Well-presented throughout
- Eythorne Park opposite
- Secure communal bike storage
- Brixton, Stockwell and Oval all a fifteen-minute stroll
- Excellent transport links
- · Chain-free