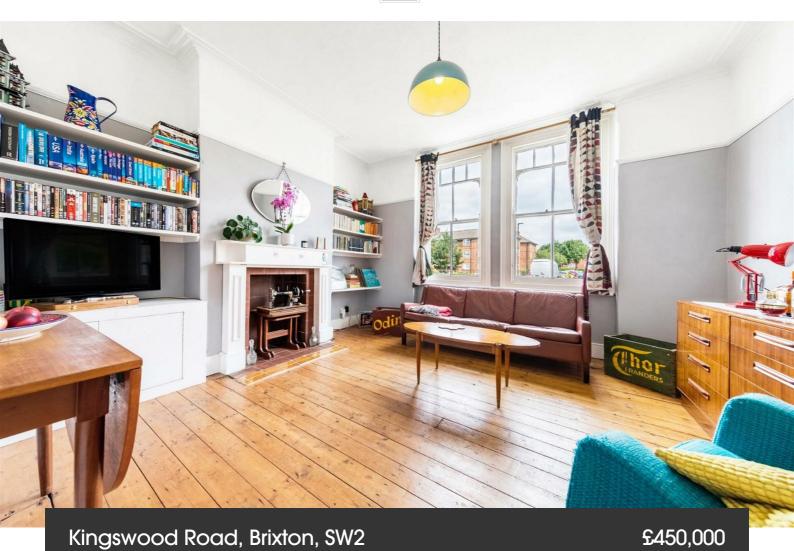

## **Property Details**

2 bedroom flat - conversion for sale

An appealing two double bedroom Victorian flat with a private garden. The bright reception offers bespoke shelving and a touch of charming character through classic Victorian embellished ceilings, original sash windows and wooden floorboards. The separate kitchen provides all you need in terms of storage within neutral modern cabinetry topped with wooden worktops and finished with a pretty sash window above the sink. Ideal for sharers, both double bedrooms are set away from one another whilst still being peacefully away from the street with leafy garden views. The larger of the two is set to the rearmost of the home whilst the second has characterful floorboards and French door to the garden. The bathroom is equipped with a bathtub plus shower, set underneath a sash window creating a bright ambience. The icing on the cake is the private wrap-around garden, entertain on the deck or tending to plants around the borders of the lawn. Precedent has been set on the road should the new owner wish to seek permissions to extend the home in the future. The underlying lease has been renewed and the property has been freshly painted.

### Kingswood Road, Brixton, SW2