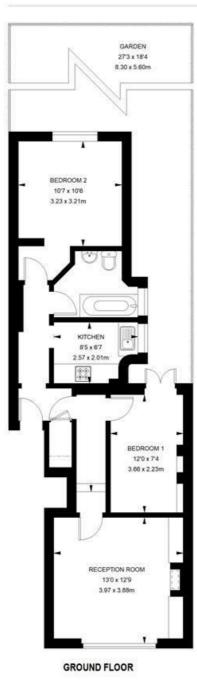

### Kingswood Road, SW2 2 bedroom flat

APPROXIMATE GROSS INTERNAL AREA:

612 SQ FT / 56.85 SQ M

While we try our very best, floor plans are produced as a guide only and we take no responsibility for the precise accuracy with which any property is represented.